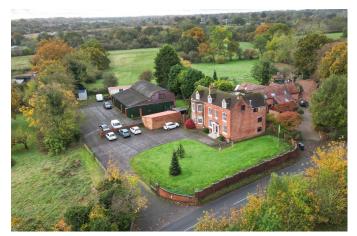

## Truemans Heath Lane, Shirley, Solihull, B90 1PG

£1,500,000 Page 7 Page 8 Page 3

This exceptional 7-bedroom detached property, dating back to 1851, stands as a remarkable testament to both historical craftsmanship and modern living. Spanning an expansive 8,851 square feet, including a vast workshop and office space, this home is perfect for families seeking luxury, professionals looking for integrated workspaces, or those who simply crave a blend of character and modern convenience. Set on a generous plot with plenty of off-road parking and surrounded by scenic grounds, this home offers a unique living experience.