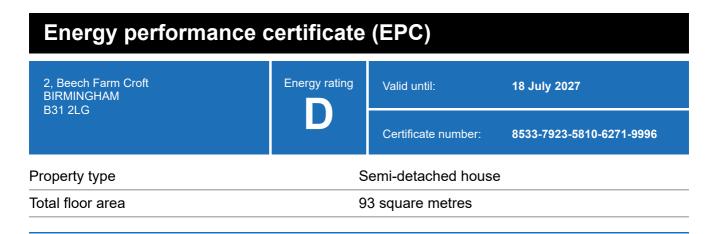

# **Energy rating and score**

This property's energy rating is D. It has the potential to be C.

<u>See how to improve this property's energy efficiency.</u>

The graph shows this property's current and potential energy rating.

Properties get a rating from A (best) to G (worst) and a score. The better the rating and score, the lower your energy bills are likely to be.

For properties in England and Wales:

the average energy rating is D the average energy score is 60