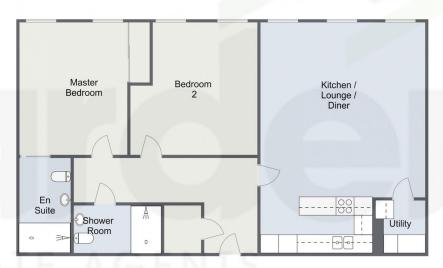

## Poplar Road, Solihull

Total Area Approx 99.8 sq m 1074.2 sq ft

1074.2 sq ft
For illustrative purposes only. Decorative finishes, fixtures & fittings do not represent the current state of the property. Measurements are approximate & not to scale. Floor Plans made using RoomSketcher.