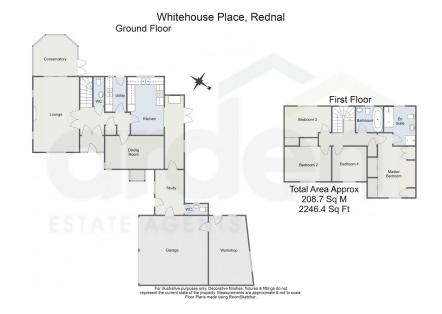

It's who you move with.

Four Bedrooms

Spacious Lounge

• Two Reception Rooms

 Kitchen with Integrated Appliances

Conservatory

Utility Room

Two Bathrooms

Two Downstairs WCs

· Front and Rear Garden

 Off Road Parking with Double Garage

Introducing this stunning four-bedroom detached property in Rednal, Birmingham, featuring a front and rear garden, off-road parking, and a spacious double garage. Inside, enjoy a large lounge, modern kitchen, two reception rooms, a conservatory, two bathrooms, and a utility room.