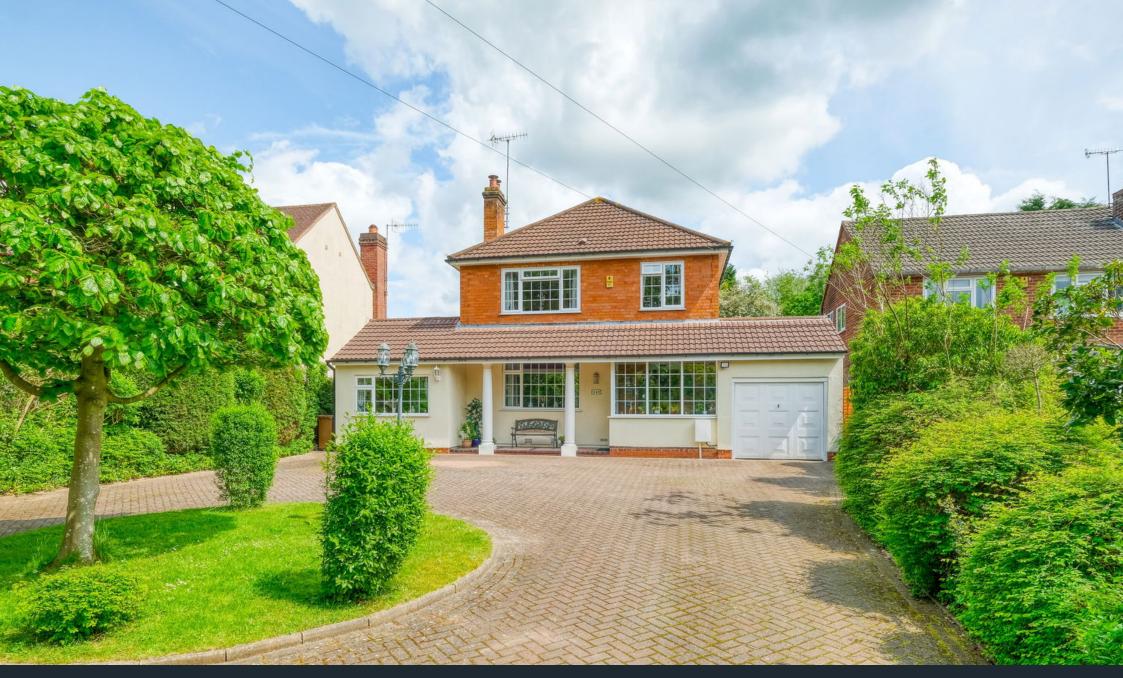

## **Birmingham Road, Bordesley, Redditch B97 6RJ** Offers Over £550,000

- Well Appointed Detached Home
- Three Reception Rooms
- Breakfast Kitchen and Separate Utility
- Garage
- Large Driveway

 Four Well-Proportioned Bedrooms

🍋 4 💾 3 🚍 3

- Views to Neighbouring Countryside
- Principal Bathroom, En-Suite to Master and Ground Floor Shower Room
- Extensive Rear Garden

A well-appointed and beautifully maintained four-bedroom detached property, ideally situated in Bordesley Village. Offering generously proportioned and adaptable living spaces, an extensive rear garden, a large driveway and a garage.