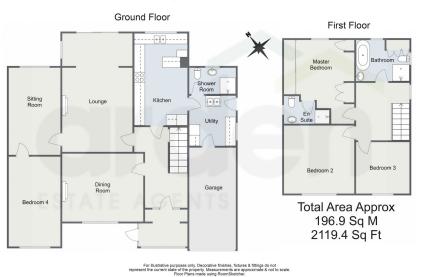

## **Birmingham Road, Bordesley, Redditch B97 6RJ** Offers Over £550,000

- Well Appointed Detached Home
- Three Reception Rooms
- Breakfast Kitchen and Separate Utility
- Garage
- Large Driveway

 Four Well-Proportioned Bedrooms

🍋 4 💾 3 🚍 3

- Views to Neighbouring Countryside
- Principal Bathroom, En-Suite to Master and Ground Floor Shower Room
- Extensive Rear Garden

A well-appointed and beautifully maintained four-bedroom detached property, ideally situated in Bordesley Village. Offering generously proportioned and adaptable living spaces, an extensive rear garden, a large driveway and a garage.