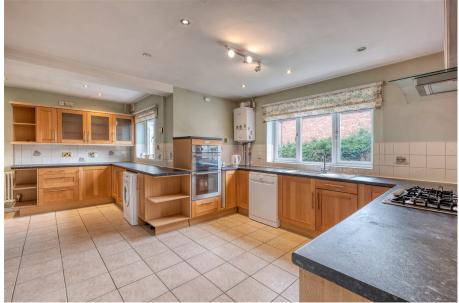

## **Windmill Avenue, Rubery, Birmingham, B45 9ST** £350,000

iP

**1** 3 **1** 2

Three Bedrooms

Lounge/Diner

Kitchen

- Sitting Room
- Conservatory
- Downstairs WC
- Rear Garden with Car Port

- Family Bathroom
- Driveway for Off Road Parking

the set of the set of

Nestled in the heart of Rubery, Birmingham, this detached threebedroom property presents two reception rooms, an expansive kitchen, and a welcoming conservatory, this home offers ample space for living and entertaining. Convenience is key with the inclusion of a downstairs WC and a family bathroom. Outside, a delightful south-facing rear garden provides a tranquil outdoor retreat, completing the allure of this charming residence.