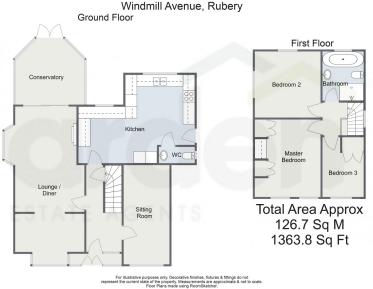

## **Windmill Avenue, Rubery, Birmingham, B45 9ST** £350,000

iP

**1** 3 **1** 2

Three Bedrooms

Lounge/Diner

Kitchen

- Sitting Room
- Conservatory
- Downstairs WC
- Rear Garden with Car Port

- Family Bathroom
- Driveway for Off Road Parking

the set of the set of

Nestled in the heart of Rubery, Birmingham, this detached threebedroom property presents two reception rooms, an expansive kitchen, and a welcoming conservatory, this home offers ample space for living and entertaining. Convenience is key with the inclusion of a downstairs WC and a family bathroom. Outside, a delightful south-facing rear garden provides a tranquil outdoor retreat, completing the allure of this charming residence.