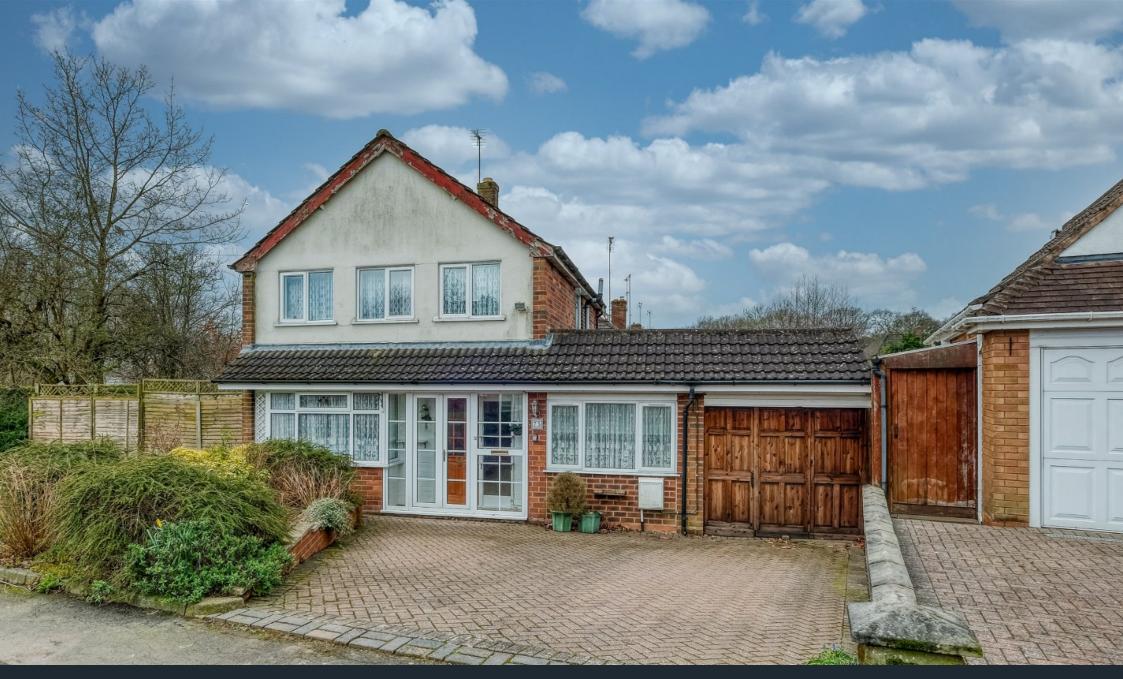

## **Windmill Avenue, Rubery, Birmingham, B45 9ST** £350,000

iP

**1** 3 **1** 2

Three Bedrooms

Lounge/Diner

Kitchen

- Sitting Room
- Conservatory
- Downstairs WC
- Rear Garden with Car Port

- Family Bathroom
- Driveway for Off Road Parking

the set of the set of

Nestled in the heart of Rubery, Birmingham, this detached threebedroom property presents two reception rooms, an expansive kitchen, and a welcoming conservatory, this home offers ample space for living and entertaining. Convenience is key with the inclusion of a downstairs WC and a family bathroom. Outside, a delightful south-facing rear garden provides a tranquil outdoor retreat, completing the allure of this charming residence.