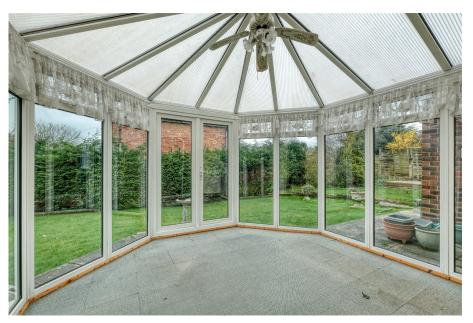

## **Windmill Avenue, Rubery, Birmingham, B45 9ST** £350,000

iP

**1** 3 **1** 2

Three Bedrooms

Lounge/Diner

Kitchen

- Sitting Room
- Conservatory
- Downstairs WC
- Rear Garden with Car Port

- Family Bathroom
- Driveway for Off Road Parking

the set of the set of

Nestled in the heart of Rubery, Birmingham, this detached threebedroom property presents two reception rooms, an expansive kitchen, and a welcoming conservatory, this home offers ample space for living and entertaining. Convenience is key with the inclusion of a downstairs WC and a family bathroom. Outside, a delightful south-facing rear garden provides a tranquil outdoor retreat, completing the allure of this charming residence.