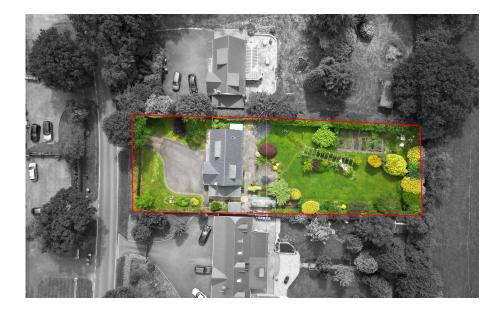

Well-appointed in the semi-rural setting of Sambourne, this wonderful four-bedroom detached dormer bungalow sits upon a generous plot. With 1820 sq. ft. of beautifully presented accommodation, it showcases a mature and well-tended garden, alongside convenient features like a garage and abundant off-road parking.