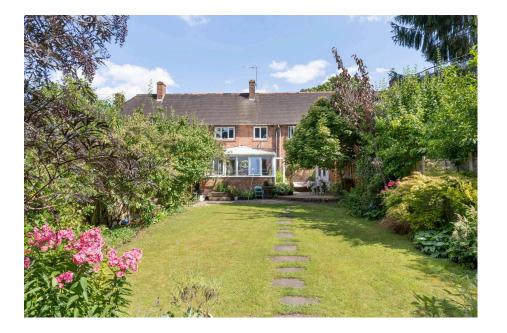

## Outside

The rear garden is a true oasis, with a meticulously maintained lawn brimming with colorful flowers and mature shrubs. A stepping stone path reaches a hidden patio perfect for summer entertaining complete with an outdoor kitchen area including a pizza oven. One of the many notable aspects is the fantastic 2.88m x 3.33m brick built garden building which features double glazing and a mezzanine floor!