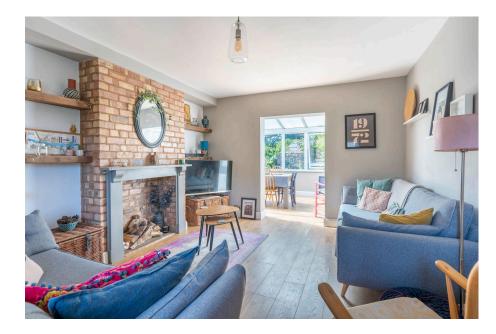

## **Description**

The ground floor comprises an inviting entrance hall (with quarry tile floor, understairs storage and cloaks cupboard) leading to a living room where an exposed brick decorative fireplace creates an attractive focal point. The adjoining conservatory benefits from being heated by the mains system and enjoys views of the garden and a set of glazed doors onto the patio. The kitchen, with its country style cabinetry, wooden worktops, belfast sink and modern appliances, strikes a harmonious balance between past and present. An exposed brick fireplace with wooden beam offers a delightful space for a breakfast dining area. The sizeable utility room and adjacent shower room complete the ground floor.