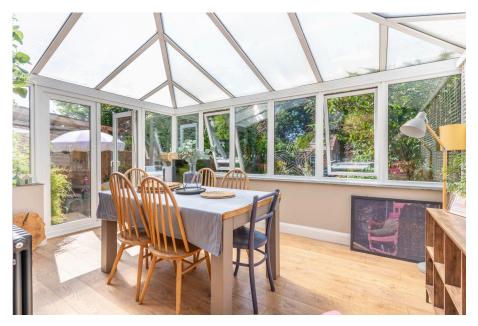

## **Description**

The ground floor comprises an inviting entrance hall (with quarry tile floor, understairs storage and cloaks cupboard) leading to a living room where an exposed brick decorative fireplace creates an attractive focal point. The adjoining conservatory benefits from being heated by the mains system and enjoys views of the garden and a set of glazed doors onto the patio. The kitchen, with its country style cabinetry, wooden worktops, belfast sink and modern appliances, strikes a harmonious balance between past and present. An exposed brick fireplace with wooden beam offers a delightful space for a breakfast dining area. The sizeable utility room and adjacent shower room complete the ground floor.