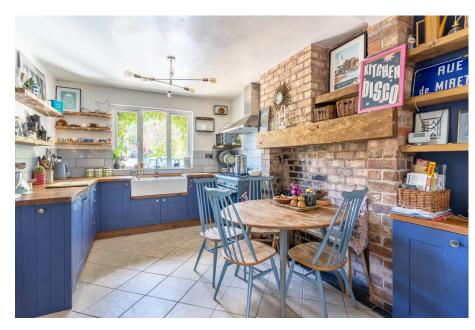

## **Description**

The ground floor comprises an inviting entrance hall (with quarry tile floor, understairs storage and cloaks cupboard) leading to a living room where an exposed brick decorative fireplace creates an attractive focal point. The adjoining conservatory benefits from being heated by the mains system and enjoys views of the garden and a set of glazed doors onto the patio. The kitchen, with its country style cabinetry, wooden worktops, belfast sink and modern appliances, strikes a harmonious balance between past and present. An exposed brick fireplace with wooden beam offers a delightful space for a breakfast dining area. The sizeable utility room and adjacent shower room complete the ground floor.