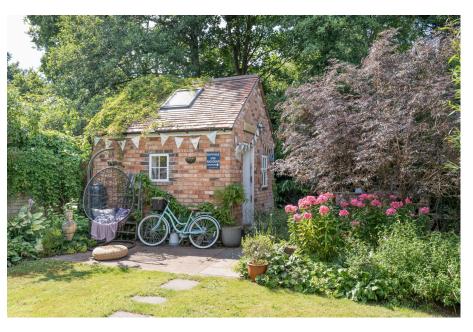

## Outside

The rear garden is a true oasis, with a meticulously maintained lawn brimming with colorful flowers and mature shrubs. A stepping stone path reaches a hidden patio perfect for summer entertaining complete with an outdoor kitchen area including a pizza oven. One of the many notable aspects is the fantastic 2.88m x 3.33m brick built garden building which features double glazing and a mezzanine floor!