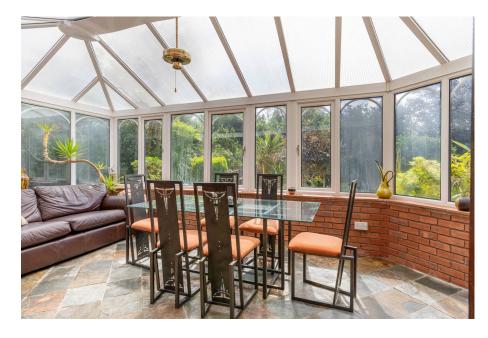

## **Description**

Upon entering, you step into the entrance foyer (with a large guest cloakroom and understairs space), which in turn provides access to a front sitting room anchored by a brick feature wall with two arched alcoves as well as a separate living room where an exposed brick inglenook fireplace with wood burner creates an attractive rustic focal point. Double glazed doors open onto a conservatory enjoying fantastic views of the garden. The kitchen showcases modern amenities, perfect for culinary enthusiasts complete with ample counter space and storage, spacious dining area and an adjoining utility room providing access to both the garage and garden.