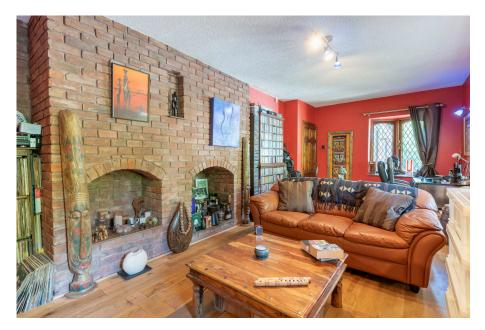

## **Description**

Upon entering, you step into the entrance foyer (with a large guest cloakroom and understairs space), which in turn provides access to a front sitting room anchored by a brick feature wall with two arched alcoves as well as a separate living room where an exposed brick inglenook fireplace with wood burner creates an attractive rustic focal point. Double glazed doors open onto a conservatory enjoying fantastic views of the garden. The kitchen showcases modern amenities, perfect for culinary enthusiasts complete with ample counter space and storage, spacious dining area and an adjoining utility room providing access to both the garage and garden.