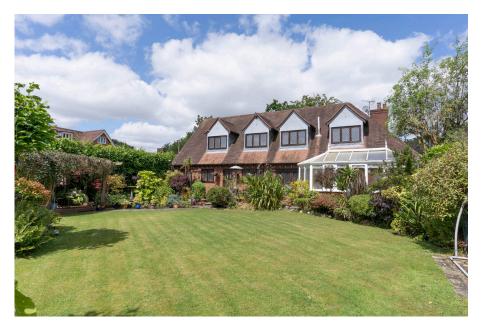

## **Outside**

The SOUTH FACING and highly private rear garden is a true oasis featuring an al fresco dining patio, meticulously maintained lawn flanked with colorful borders and mature shrubs, wooden pergola creating a canopy of dappled shade for a tranquil retreat, as well as a summer house. The 'in and out' driveway at the front offers parking for multiple vehicles as well as providing access to the double garage.