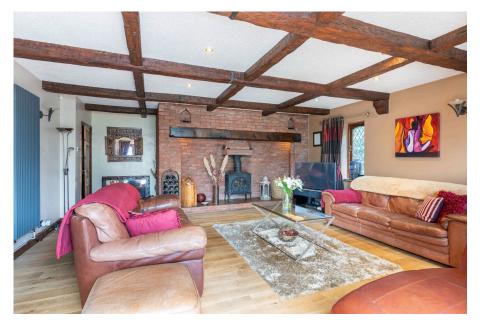

## **Description**

Upon entering, you step into the entrance foyer (with a large guest cloakroom and understairs space), which in turn provides access to a front sitting room anchored by a brick feature wall with two arched alcoves as well as a separate living room where an exposed brick inglenook fireplace with wood burner creates an attractive rustic focal point. Double glazed doors open onto a conservatory enjoying fantastic views of the garden. The kitchen showcases modern amenities, perfect for culinary enthusiasts complete with ample counter space and storage, spacious dining area and an adjoining utility room providing access to both the garage and garden.