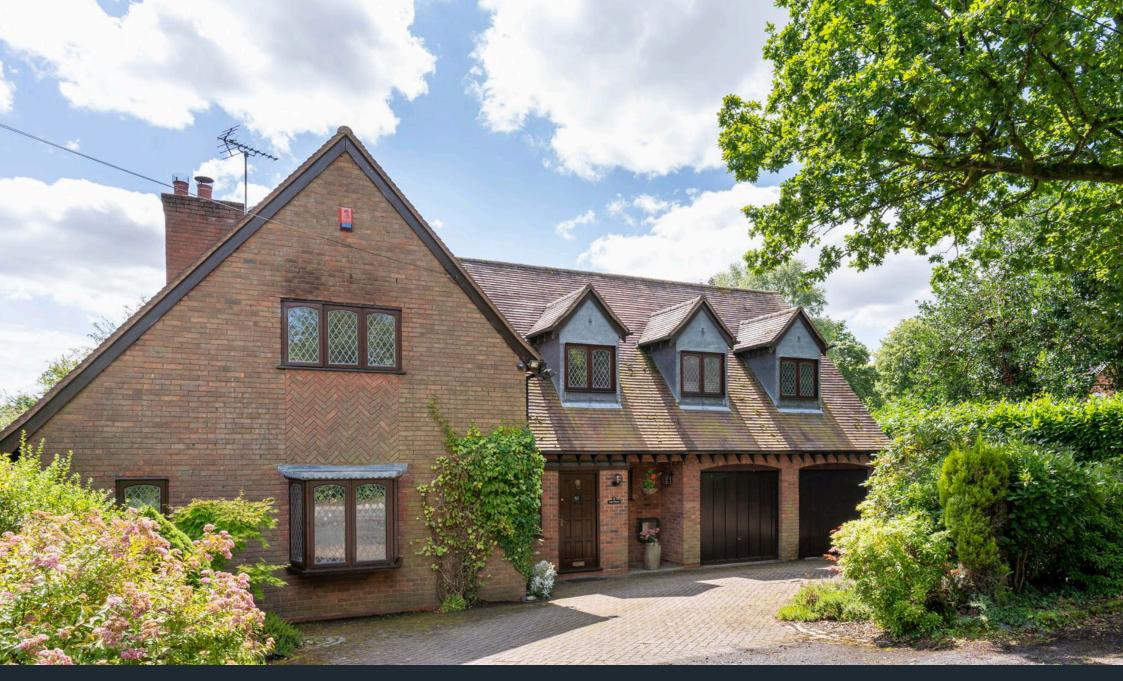

## **Description**

Upon entering, you step into the entrance foyer (with a large guest cloakroom and understairs space), which in turn provides access to a front sitting room anchored by a brick feature wall with two arched alcoves as well as a separate living room where an exposed brick inglenook fireplace with wood burner creates an attractive rustic focal point. Double glazed doors open onto a conservatory enjoying fantastic views of the garden. The kitchen showcases modern amenities, perfect for culinary enthusiasts complete with ample counter space and storage, spacious dining area and an adjoining utility room providing access to both the garage and garden.

The property is located along a quiet private drive shared with just seven other properties.

- · Three generous reception rooms
- Utility room and guest WC
- Open aspect kitchen/dining room
- Four DOUBLE bedrooms
- Two contemporary bathrooms
- Double garage
- Outstanding SOUTH FACING Designed with charming rear garden
  - cottage features
- Located along a private drive
  Within walking distance to a of just seven other properties
  Sought after primary school