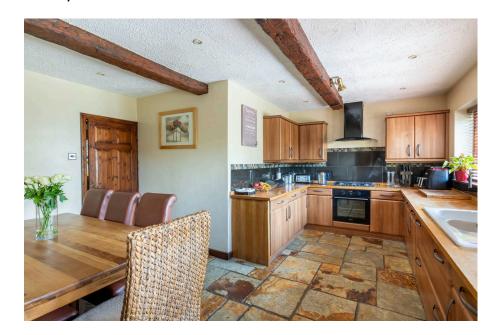

## **Description**

Upon entering, you step into the entrance foyer (with a large guest cloakroom and understairs space), which in turn provides access to a front sitting room anchored by a brick feature wall with two arched alcoves as well as a separate living room where an exposed brick inglenook fireplace with wood burner creates an attractive rustic focal point. Double glazed doors open onto a conservatory enjoying fantastic views of the garden. The kitchen showcases modern amenities, perfect for culinary enthusiasts complete with ample counter space and storage, spacious dining area and an adjoining utility room providing access to both the garage and garden.