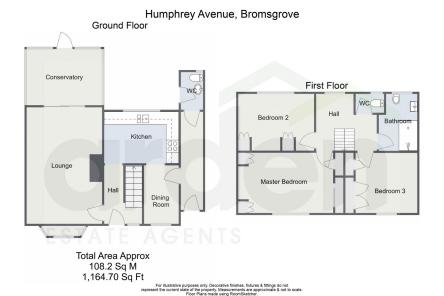

It's who you move with.

- Three Double Bedrooms
- Bathroom And Separate WC

Kitchen/Diner

- Conservatory
- Good Sized Rear Garden
- Driveway Providing Parking For Several Vehicles
- South Bromsgrove School Catchment
- Near Bromsgrove Town Centre

No Onward Chain – This beautifully presented three-bedroom terraced home boasts three generously sized double bedrooms, a spacious and modern kitchen/diner and a comfortable lounge offering ample living space. Outside, you'll find a charming rear garden, ideal for relaxation as well as off-road parking for added convenience. Situated in the desirable Charford area of South Bromsgrove, this home offers both style and practicality in a sought-after location.