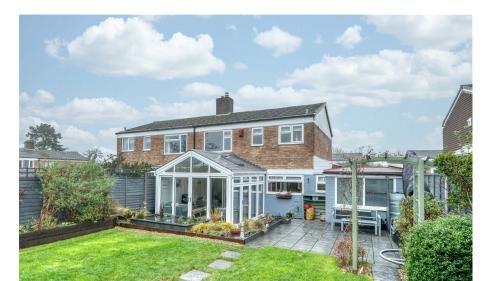

 Driveway for Off Road Parking

Integral Garage

Secured Porch

Presenting a charming three-bedroom semi-detached home in Rednal, Birmingham. Features include a driveway with off-road parking, integral garage, spacious lounge with a log burner, kitchen/diner, downstairs WC, conservatory, and beautiful front and rear gardens. Ideal for comfortable living and conveniently located.