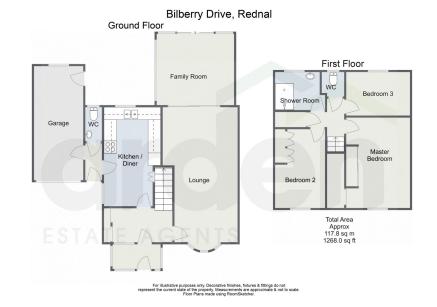

## Bilberry Drive, Rednal, Birmingham, B45 9QY

Offers In Region Of £325,000

Three Bedrooms

• Lounge with Log Burner

• Kitchen/Diner with Integrated • Conservatory Appliances

Shower Room

Downstairs WC

Front and Rear Garden

 Driveway for Off Road Parking

Integral Garage

Secured Porch

Presenting a charming three-bedroom semi-detached home in Rednal, Birmingham. Features include a driveway with off-road parking, integral garage, spacious lounge with a log burner, kitchen/diner, downstairs WC, conservatory, and beautiful front and rear gardens. Ideal for comfortable living and conveniently located.