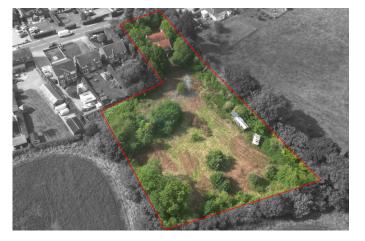

## Evesham Road, Astwood Bank, Redditch B96 6EB

Offers In Region Of £599,000

- · Development Opportunity, STPP
- Four Bedroom Detached House within 1.48 Acre Plot
- Desirable Location with Coutryside Views
- · Greenbelt Paddock

A fantastic opportunity to purchase this property and land with a greenbelt paddock, occupying circa 1.48 acre plot, surrounded by views of the neighbouring countryside, in the heart of Astwood Bank. This offers excellent potential for future development, subject to the relevant planning. This purchase is suitable for cash purchasers only.