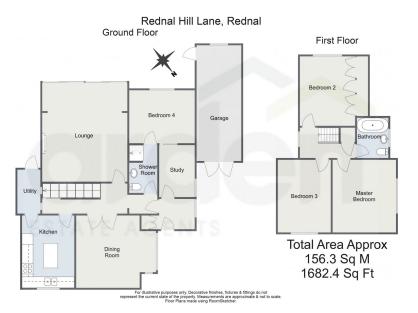

## **Rednal Hill Lane, Rednal, Birmingham, B45 9LJ** Offers Over £375,000

🍋 4 🎦 2 🚍 4

Four Bedrooms

- Spacious Lounge
- Kitchen with Integrated Appliances
- Utility Room
- Two Bathrooms
- Garage

Study

• Dining Room

- Rear Garden
- Driveway for a Number of Vehicles

Discover the charm of this classic four-bedroom end-of-terrace home nestled in the heart of Rubery, Birmingham. Boasting a convenient driveway for a number of vehicles, this property welcomes you with its spacious lounge, well-appointed kitchen, dining room, practical utility room, and two bathrooms. Step outside to the tranquil rear garden, complete with access to the garage.