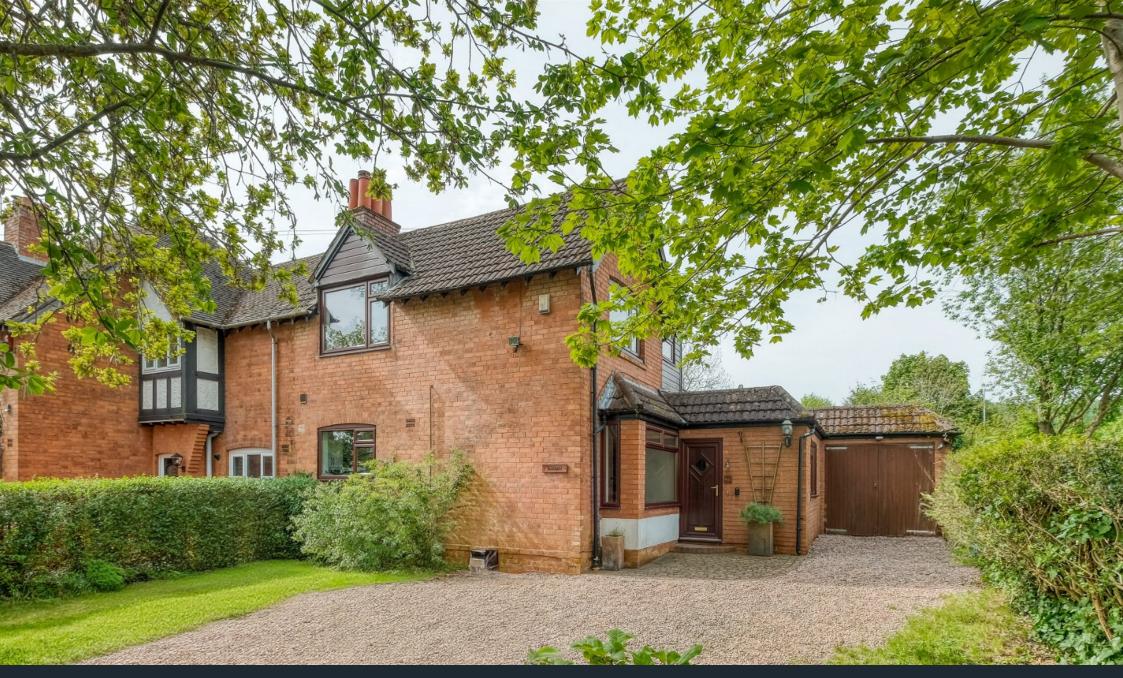

## **Rednal Hill Lane, Rednal, Birmingham, B45 9LJ** Offers Over £375,000

🍋 4 🎦 2 🚍 4

Four Bedrooms

- Spacious Lounge
- Kitchen with Integrated Appliances
- Utility Room
- Two Bathrooms
- Garage

Study

• Dining Room

- Rear Garden
- Driveway for a Number of Vehicles

Discover the charm of this classic four-bedroom end-of-terrace home nestled in the heart of Rubery, Birmingham. Boasting a convenient driveway for a number of vehicles, this property welcomes you with its spacious lounge, well-appointed kitchen, dining room, practical utility room, and two bathrooms. Step outside to the tranquil rear garden, complete with access to the garage.