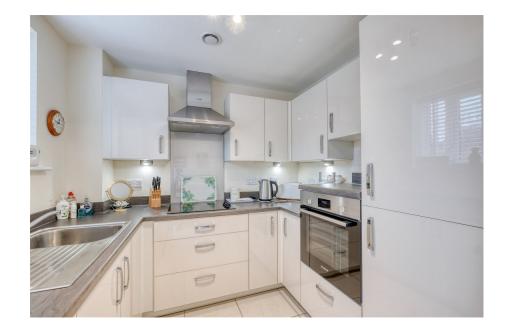

\*\*Allocated parking space\*\*Offered with no onward chain is a beautifully presented, first floor retirement apartment recently constructed by McCarthy Stone. Offred to the over 60's and benefitting from one double bedroom with walk-in wardrobe, modern shower room, modern fitted kitchen with integrated appliances, spacious lounge/diner, communal facilities and situated in close proximity to the town centre in the popular location of Enfield.