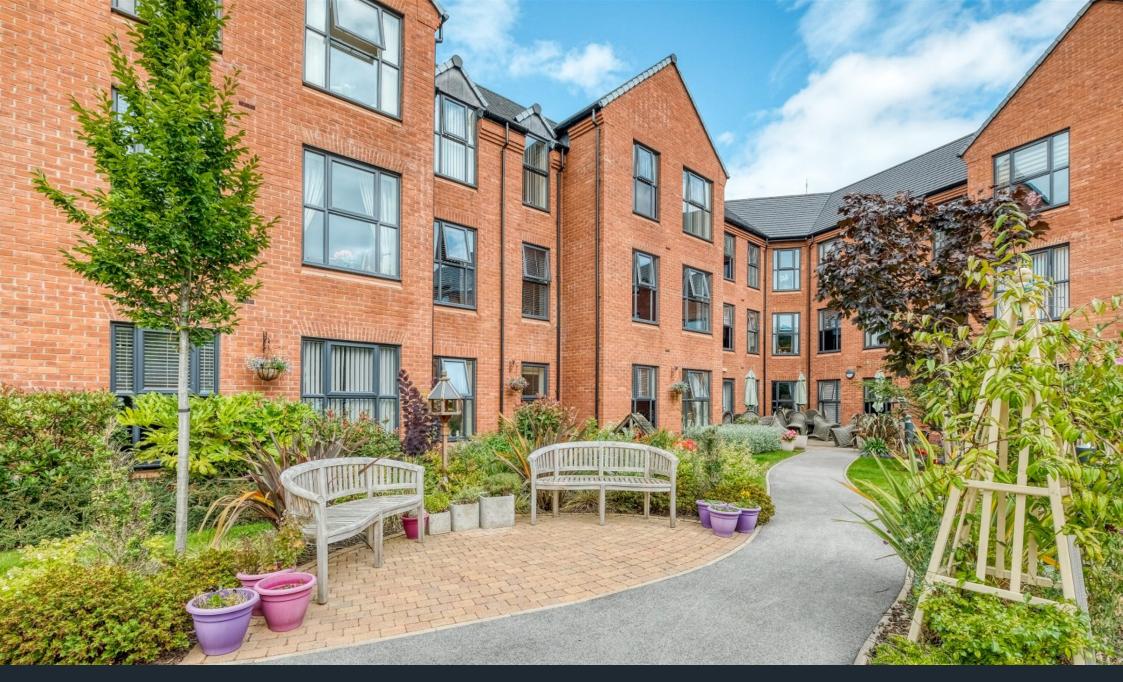

## Milward Place, Enfield, Redditch B97 4AY

Offers In Region Of £160,000

- Retirement Apartment For Over 60's
- No Onward Chain
- First Floor with Lift Facilities One Bedroom With Walk In
  - One Bedroom With Walk In Wardrobe
- Modern Shower Room
- · Modern Kitchen
- Communal Lounge
- · Allocated Parking
- Communal Landscaped Gardens
- Secure/Private gated development.

\*\*Allocated parking space\*\*Offered with no onward chain is a beautifully presented, first floor retirement apartment recently constructed by McCarthy Stone. Offred to the over 60's and benefitting from one double bedroom with walk-in wardrobe, modern shower room, modern fitted kitchen with integrated appliances, spacious lounge/diner, communal facilities and situated in close proximity to the town centre in the popular location of Enfield.