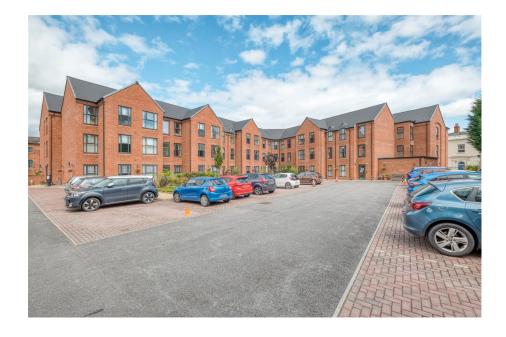

## Milward Place, Enfield, Redditch B97 4AY

Offers In Region Of £160,000

- Retirement Apartment For Over 60's
- No Onward Chain
- First Floor with Lift Facilities One Bedroom With Walk In
  - One Bedroom With Walk In Wardrobe
- Modern Shower Room
- · Modern Kitchen
- Communal Lounge
- · Allocated Parking
- Communal Landscaped Gardens
- Secure/Private gated development.

\*\*Allocated parking space\*\*Offered with no onward chain is a beautifully presented, first floor retirement apartment recently constructed by McCarthy Stone. Offred to the over 60's and benefitting from one double bedroom with walk-in wardrobe, modern shower room, modern fitted kitchen with integrated appliances, spacious lounge/diner, communal facilities and situated in close proximity to the town centre in the popular location of Enfield.