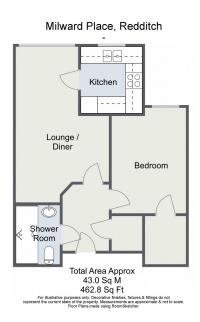

## Milward Place, Enfield, Redditch B97 4AY

Offers In Region Of £160,000

- Retirement Apartment For Over 60's
- No Onward Chain
- First Floor with Lift Facilities One Bedroom With Walk In
  - One Bedroom With Walk In Wardrobe
- Modern Shower Room
- · Modern Kitchen
- Communal Lounge
- · Allocated Parking
- Communal Landscaped Gardens
- Secure/Private gated development.

\*\*Allocated parking space\*\*Offered with no onward chain is a beautifully presented, first floor retirement apartment recently constructed by McCarthy Stone. Offred to the over 60's and benefitting from one double bedroom with walk-in wardrobe, modern shower room, modern fitted kitchen with integrated appliances, spacious lounge/diner, communal facilities and situated in close proximity to the town centre in the popular location of Enfield.