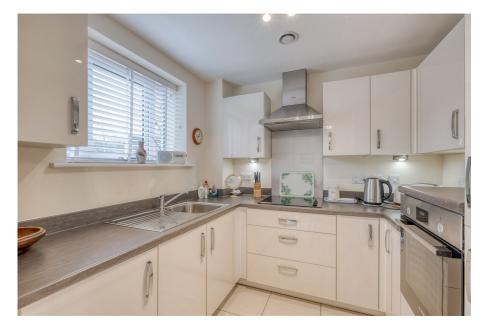

\*\*Allocated parking space\*\*Offered with no onward chain is a beautifully presented, first floor retirement apartment recently constructed by McCarthy Stone. Offred to the over 60's and benefitting from one double bedroom with walk-in wardrobe, modern shower room, modern fitted kitchen with integrated appliances, spacious lounge/diner, communal facilities and situated in close proximity to the town centre in the popular location of Enfield.