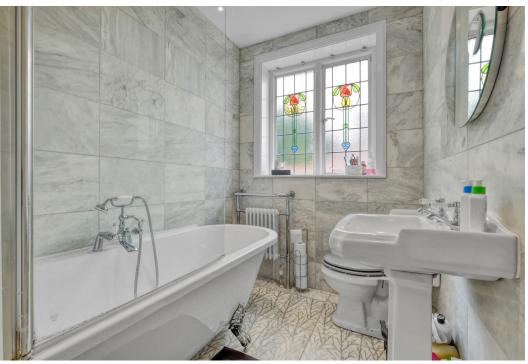

Upstairs, the first-floor landing features built-in storage and leads to the master bedroom with fitted wardrobes, a second double bedroom, a third well-proportioned bedroom with a built-in storage cupboard, and the main bathroom, which boasts a stunning clawfoot roll-top bath.