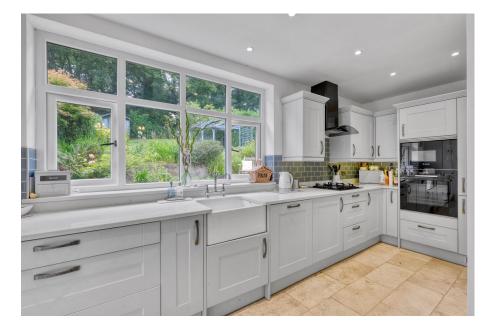

The property, which boasts many charming features, offers an impressive main ground floor layout. This includes an entrance hallway with stairs to the first floor and a guest WC. The formal dining room features a beautiful front aspect bay window, while the lounge showcases a stunning original oak panelled open fireplace and French doors leading to the garden. The open plan kitchen and breakfast room which provides access to a ground floor shower room and the garden. The kitchen is fitted with a range of wall and base units with quartz worktops, an integrated fridge/freezer, dishwasher, oven, microwave and gas hob.