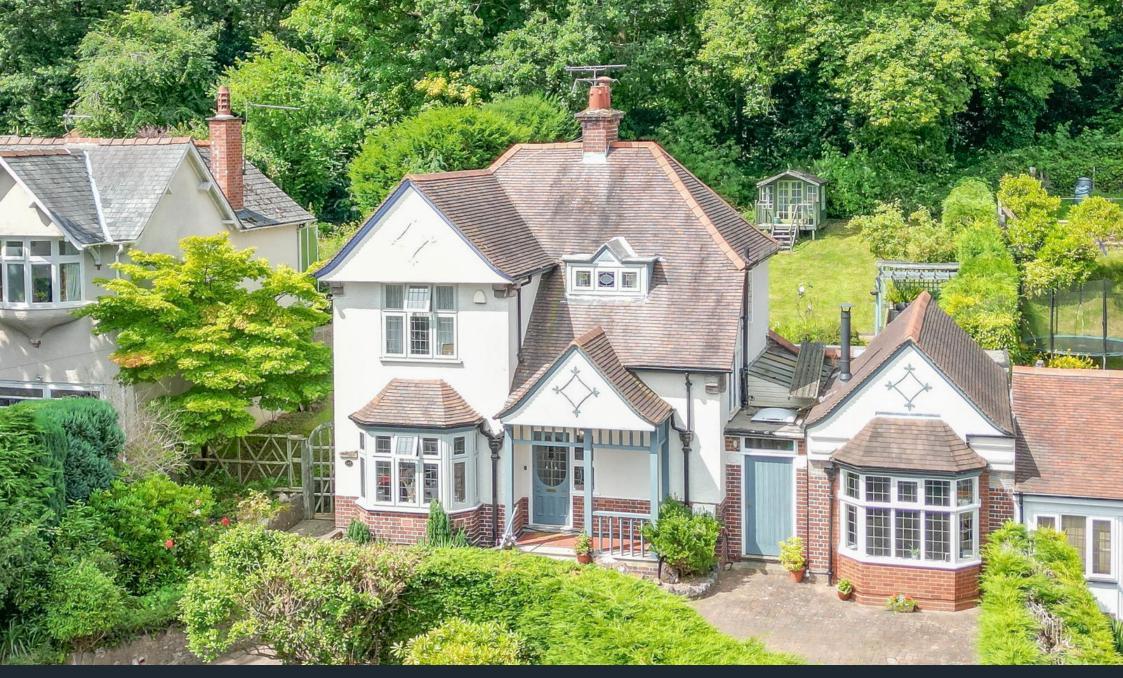

## **Plymouth Road, Southcrest, Redditch B97 4PA** Offers In Region Of £490,000

🍋 4 🚰 2 🚍 3

This beautifully appointed traditional detached home is perfectly situated, backing onto the Pitcheroak Golf Course and within walking distance to the town centre. The property has been thoughtfully extended to provide versatile living accommodation, featuring stylish interiors throughout. It also boasts a generous, well-established rear garden and ample off-road parking.

The property offers ample off-road parking with a gated, block-paved driveway and decorative planted borders. The well-established rear garden is generous in size and enjoys a private aspect, backing onto Pitcheroak Golf Course. It features a paved patio with steps leading to a split-level lawn with maturely planted borders, paved and pergola seating areas, a shed, and a summerhouse.