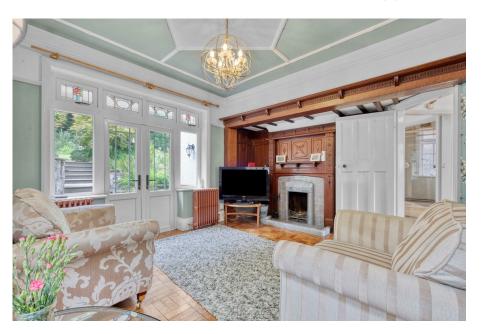

The property, which boasts many charming features, offers an impressive main ground floor layout. This includes an entrance hallway with stairs to the first floor and a guest WC. The formal dining room features a beautiful front aspect bay window, while the lounge showcases a stunning original oak panelled open fireplace and French doors leading to the garden. The open plan kitchen and breakfast room which provides access to a ground floor shower room and the garden. The kitchen is fitted with a range of wall and base units with quartz worktops, an integrated fridge/freezer, dishwasher, oven, microwave and gas hob.