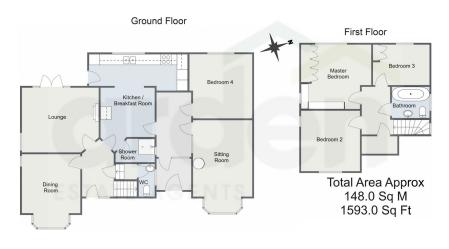

The property, which boasts many charming features, offers an impressive main ground floor layout. This includes an entrance hallway with stairs to the first floor and a guest WC. The formal dining room features a beautiful front aspect bay window, while the lounge showcases a stunning original oak panelled open fireplace and French doors leading to the garden. The open plan kitchen and breakfast room which provides access to a ground floor shower room and the garden. The kitchen is fitted with a range of wall and base units with quartz worktops, an integrated fridge/freezer, dishwasher, oven, microwave and gas hob.

A secondary entrance to the front leads to an inner hallway, offering a second access to the kitchen and breakfast room. This area also includes two additional well-proportioned rooms, one with log burning stove, perfect for annexe accommodation, extra reception rooms, bedrooms, or home office space.

Upstairs, the first-floor landing features built-in storage and leads to the master bedroom with fitted wardrobes, a second double bedroom, a third well-proportioned bedroom with a built-in storage cupboard, and the main bathroom, which boasts a stunning clawfoot roll-top bath.