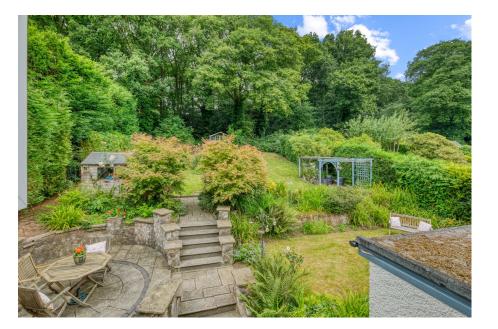

The property offers ample off-road parking with a gated, block-paved driveway and decorative planted borders. The well-established rear garden is generous in size and enjoys a private aspect, backing onto Pitcheroak Golf Course. It features a paved patio with steps leading to a split-level lawn with maturely planted borders, paved and pergola seating areas, a shed, and a summerhouse.