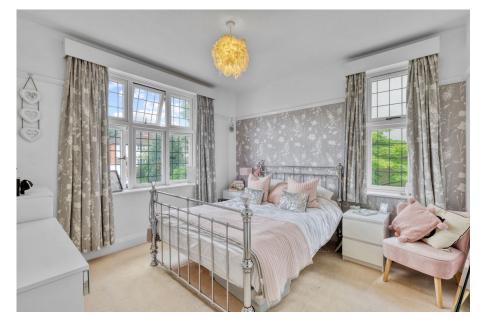

Upstairs, the first-floor landing features built-in storage and leads to the master bedroom with fitted wardrobes, a second double bedroom, a third well-proportioned bedroom with a built-in storage cupboard, and the main bathroom, which boasts a stunning clawfoot roll-top bath.