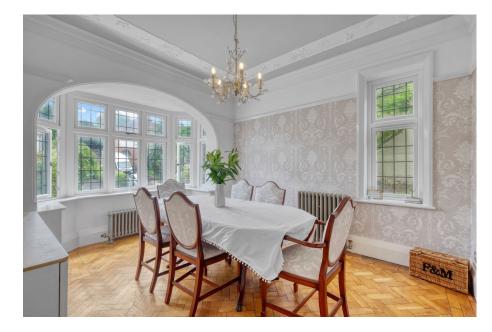

The property, which boasts many charming features, offers an impressive main ground floor layout. This includes an entrance hallway with stairs to the first floor and a guest WC. The formal dining room features a beautiful front aspect bay window, while the lounge showcases a stunning original oak panelled open fireplace and French doors leading to the garden. The open plan kitchen and breakfast room which provides access to a ground floor shower room and the garden. The kitchen is fitted with a range of wall and base units with quartz worktops, an integrated fridge/freezer, dishwasher, oven, microwave and gas hob.