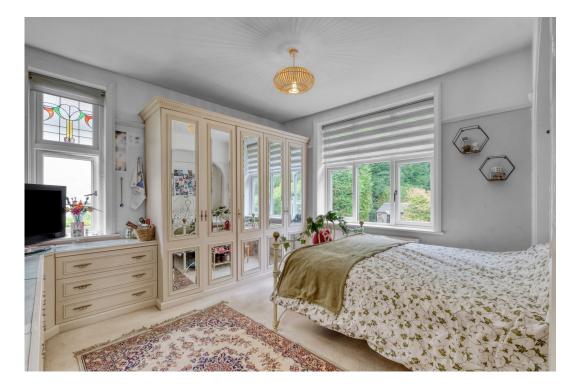

Upstairs, the first-floor landing features built-in storage and leads to the master bedroom with fitted wardrobes, a second double bedroom, a third well-proportioned bedroom with a built-in storage cupboard, and the main bathroom, which boasts a stunning clawfoot roll-top bath.