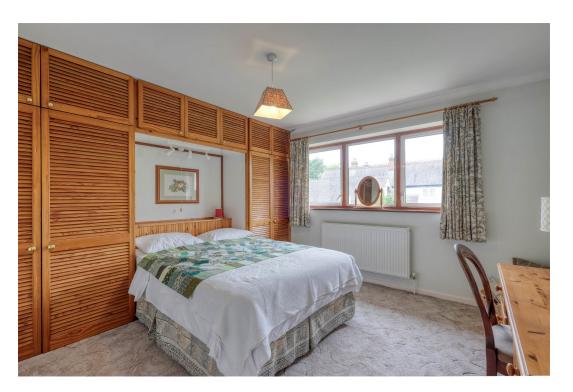

The accommodation to the ground floor briefly comprises of a welcoming entrance hallway with stairs rising to the first floor and the guest WC, leading to a spacious dual aspect lounge, with patio doors to the garden, a separate dining room and the kitchen. The kitchen provides access to the garden and is equipped with a range of wall and base units and space for freestanding appliances. Upstairs, the first floor landing offers built-in storage and leads to the master bedroom with fitted wardrobes, two further double bedrooms, both with fitted wardrobes, a fourth bedroom and the bathroom.

## **Room Dimensions:**

Lounge 3.7m x 7.45m (12'1" x 24'5")
Kitchen 4.81m x 2.53m (15'9" x 8'3")
Dining Room 3.02m x 2.78m (9'10" x 9'1")
WC 1.86m x 0.81m (6'1" x 2'7")
Garage 2.65m x 5.86m (8'8" x 19'2")
Stairs To First Floor
Master Bedroom 4.84m x 2.73m (15'10" x 8'11")
Bedroom 2 3.66m x 3.7m (12'0" x 12'1")
Bedroom 3 3.69m x 3.62m (12'1" x 11'10")
Bedroom 4 2.55m x 2.67m (8'4" x 8'9")
Bathroom 2.02m x 2.59m (6'7" x 8'5") max