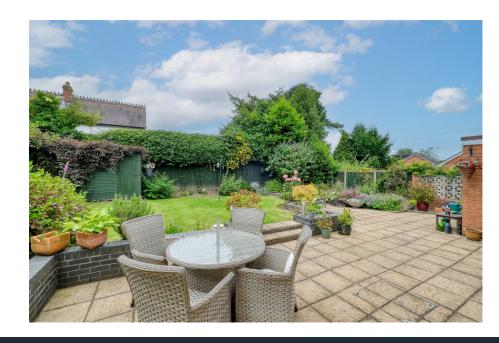

Outside, the property enjoys a delightful rear garden with a paved patio and footpath alongside the lawn, with decorative shrub borders and a timber garden shed, all enclosed within fenced boundaries. The property benefits from having block paved driveway, providing ample off road parking and an adjoining garage with electric vehicular door and a rear pedestrian access.