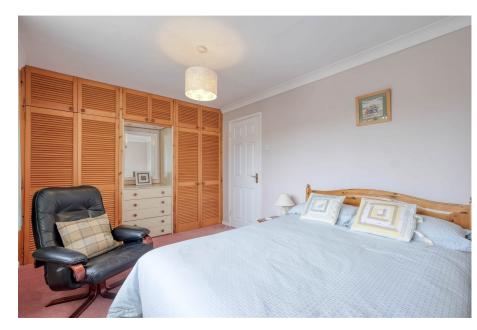

The accommodation to the ground floor briefly comprises of a welcoming entrance hallway with stairs rising to the first floor and the guest WC, leading to a spacious dual aspect lounge, with patio doors to the garden, a separate dining room and the kitchen. The kitchen provides access to the garden and is equipped with a range of wall and base units and space for freestanding appliances. Upstairs, the first floor landing offers built-in storage and leads to the master bedroom with fitted wardrobes, two further double bedrooms, both with fitted wardrobes, a fourth bedroom and the bathroom.

## **Room Dimensions:**

Lounge 3.7m x 7.45m (12'1" x 24'5")
Kitchen 4.81m x 2.53m (15'9" x 8'3")
Dining Room 3.02m x 2.78m (9'10" x 9'1")
WC 1.86m x 0.81m (6'1" x 2'7")
Garage 2.65m x 5.86m (8'8" x 19'2")
Stairs To First Floor
Master Bedroom 4.84m x 2.73m (15'10" x 8'11")
Bedroom 2 3.66m x 3.7m (12'0" x 12'1")
Bedroom 3 3.69m x 3.62m (12'1" x 11'10")
Bedroom 4 2.55m x 2.67m (8'4" x 8'9")
Bathroom 2.02m x 2.59m (6'7" x 8'5") max