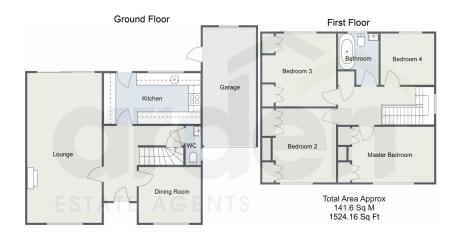

The accommodation to the ground floor briefly comprises of a welcoming entrance hallway with stairs rising to the first floor and the guest WC, leading to a spacious dual aspect lounge, with patio doors to the garden, a separate dining room and the kitchen. The kitchen provides access to the garden and is equipped with a range of wall and base units and space for freestanding appliances. Upstairs, the first floor landing offers built-in storage and leads to the master bedroom with fitted wardrobes, two further double bedrooms, both with fitted wardrobes, a fourth bedroom and the bathroom.

## **Room Dimensions:**

Lounge 3.7m x 7.45m (12'1" x 24'5")
Kitchen 4.81m x 2.53m (15'9" x 8'3")
Dining Room 3.02m x 2.78m (9'10" x 9'1")
WC 1.86m x 0.81m (6'1" x 2'7")
Garage 2.65m x 5.86m (8'8" x 19'2")
Stairs To First Floor
Master Bedroom 4.84m x 2.73m (15'10" x 8'11")
Bedroom 2 3.66m x 3.7m (12'0" x 12'1")
Bedroom 3 3.69m x 3.62m (12'1" x 11'10")
Bedroom 4 2.55m x 2.67m (8'4" x 8'9")
Bathroom 2.02m x 2.59m (6'7" x 8'5") max