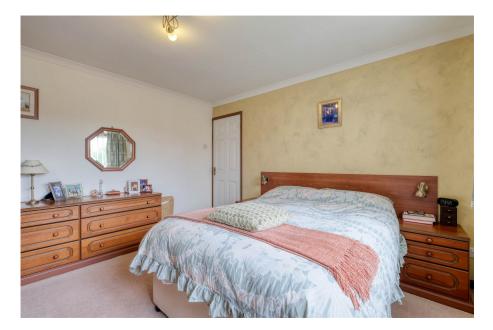

The accommodation to the ground floor briefly comprises of a welcoming entrance hallway with stairs rising to the first floor and the guest WC, leading to a spacious dual aspect lounge, with patio doors to the garden, a separate dining room and the kitchen. The kitchen provides access to the garden and is equipped with a range of wall and base units and space for freestanding appliances. Upstairs, the first floor landing offers built-in storage and leads to the master bedroom with fitted wardrobes, two further double bedrooms, both with fitted wardrobes, a fourth bedroom and the bathroom.

## **Room Dimensions:**

Lounge 3.7m x 7.45m (12'1" x 24'5")
Kitchen 4.81m x 2.53m (15'9" x 8'3")
Dining Room 3.02m x 2.78m (9'10" x 9'1")
WC 1.86m x 0.81m (6'1" x 2'7")
Garage 2.65m x 5.86m (8'8" x 19'2")
Stairs To First Floor
Master Bedroom 4.84m x 2.73m (15'10" x 8'11")
Bedroom 2 3.66m x 3.7m (12'0" x 12'1")
Bedroom 3 3.69m x 3.62m (12'1" x 11'10")
Bedroom 4 2.55m x 2.67m (8'4" x 8'9")
Bathroom 2.02m x 2.59m (6'7" x 8'5") max