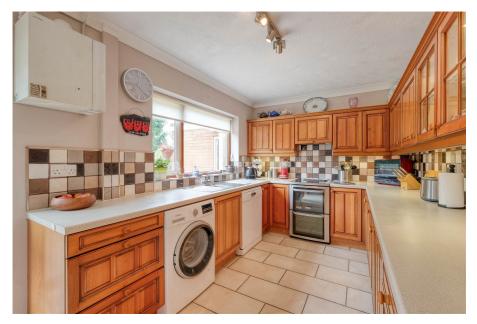

The accommodation to the ground floor briefly comprises of a welcoming entrance hallway with stairs rising to the first floor and the guest WC, leading to a spacious dual aspect lounge, with patio doors to the garden, a separate dining room and the kitchen. The kitchen provides access to the garden and is equipped with a range of wall and base units and space for freestanding appliances. Upstairs, the first floor landing offers built-in storage and leads to the master bedroom with fitted wardrobes, two further double bedrooms, both with fitted wardrobes, a fourth bedroom and the bathroom.