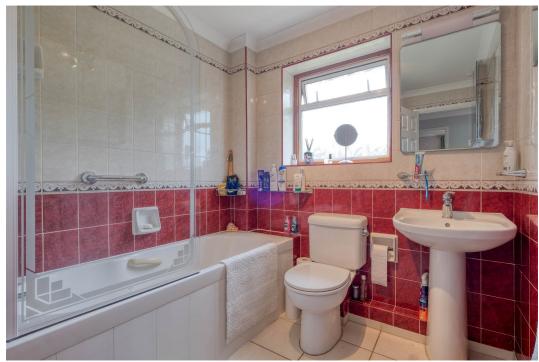

The accommodation to the ground floor briefly comprises of a welcoming entrance hallway with stairs rising to the first floor and the guest WC, leading to a spacious dual aspect lounge, with patio doors to the garden, a separate dining room and the kitchen. The kitchen provides access to the garden and is equipped with a range of wall and base units and space for freestanding appliances. Upstairs, the first floor landing offers built-in storage and leads to the master bedroom with fitted wardrobes, two further double bedrooms, both with fitted wardrobes, a fourth bedroom and the bathroom.

## **Room Dimensions:**

Lounge 3.7m x 7.45m (12'1" x 24'5")
Kitchen 4.81m x 2.53m (15'9" x 8'3")
Dining Room 3.02m x 2.78m (9'10" x 9'1")
WC 1.86m x 0.81m (6'1" x 2'7")
Garage 2.65m x 5.86m (8'8" x 19'2")
Stairs To First Floor
Master Bedroom 4.84m x 2.73m (15'10" x 8'11")
Bedroom 2 3.66m x 3.7m (12'0" x 12'1")
Bedroom 3 3.69m x 3.62m (12'1" x 11'10")
Bedroom 4 2.55m x 2.67m (8'4" x 8'9")
Bathroom 2.02m x 2.59m (6'7" x 8'5") max