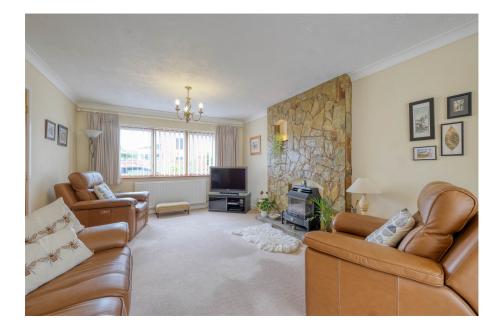

The accommodation to the ground floor briefly comprises of a welcoming entrance hallway with stairs rising to the first floor and the guest WC, leading to a spacious dual aspect lounge, with patio doors to the garden, a separate dining room and the kitchen. The kitchen provides access to the garden and is equipped with a range of wall and base units and space for freestanding appliances. Upstairs, the first floor landing offers built-in storage and leads to the master bedroom with fitted wardrobes, two further double bedrooms, both with fitted wardrobes, a fourth bedroom and the bathroom.