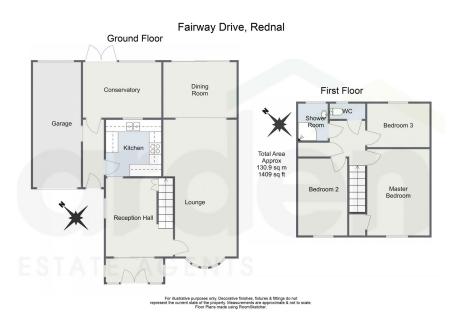

## **Fairway Drive, Rednal, Birmingham, B45 9QS** Offers Over £285,000

🍋 3 🚰 1 🚘 1

- NO ONWARD CHAIN
- Three Bedrooms

- Kitchen
- Conservatory
- Front and Rear Garden
- Garage

- Shower Room
- Driveway for Off Road Parking

## \*NO ONWARD CHAIN\*

Introducing a three-bedroom semi-detached property brimming with potential for modernization. This home features a driveway for off-road parking, a garage, a kitchen, a spacious lounge/ diner, a conservatory, a shower room, and both front and rear gardens. Located in Rednal, Birmingham, this property offers ample opportunity to create your ideal living space.