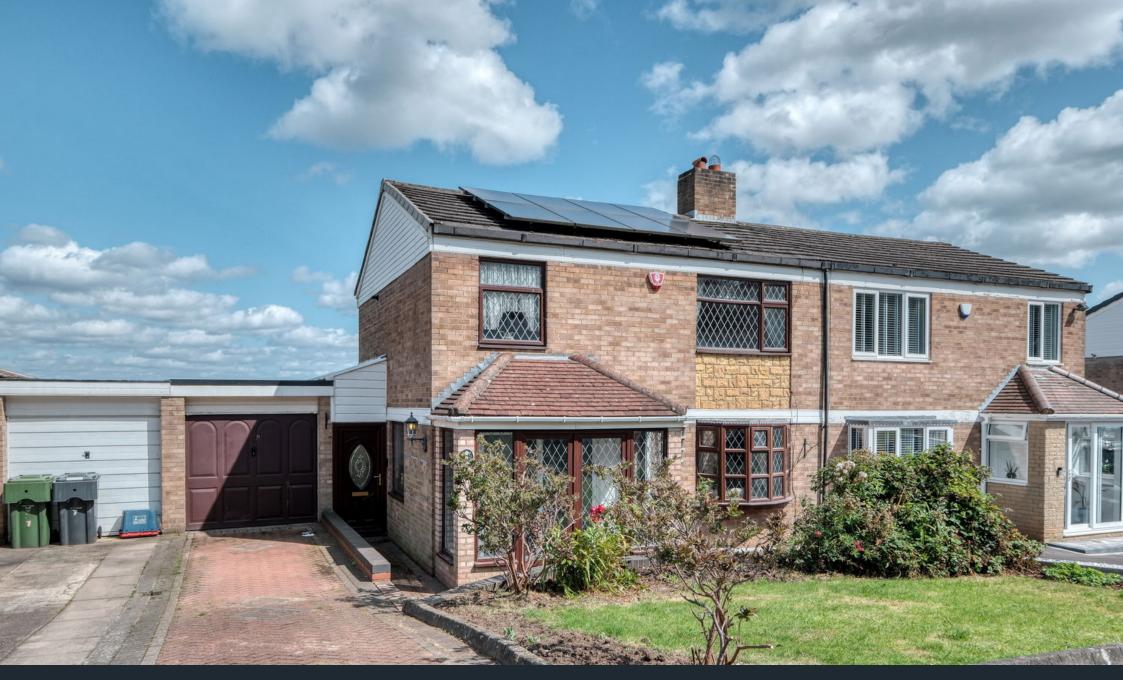

## **Fairway Drive, Rednal, Birmingham, B45 9QS** Offers Over £285,000

🍋 3 🚰 1 🚘 1

- NO ONWARD CHAIN
- Three Bedrooms

- Kitchen
- Conservatory
- Front and Rear Garden
- Garage

- Shower Room
- Driveway for Off Road Parking

## \*NO ONWARD CHAIN\*

Introducing a three-bedroom semi-detached property brimming with potential for modernization. This home features a driveway for off-road parking, a garage, a kitchen, a spacious lounge/ diner, a conservatory, a shower room, and both front and rear gardens. Located in Rednal, Birmingham, this property offers ample opportunity to create your ideal living space.