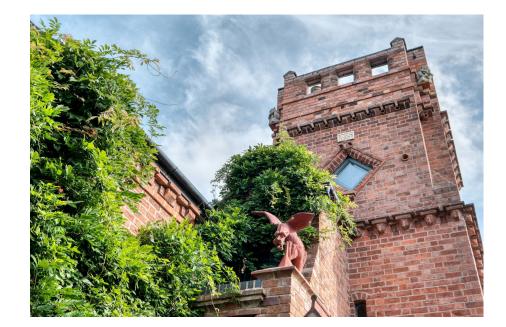

It's who you move with.

- · Sympathetically Restored
- · Wonderfully Established Rear · Reclaimed Materials and Garden
- · Restored Sandstone Brick-Wall with Gated Entry
- Viewing Highly Recommended

- Local Historical Building 'The Original Tower Feature Castle'
  Dating Back to 1700s
  - · Extensive Accommodation
  - **Original Features**
  - · Garden Summerhouse and Workshop
  - · Finished Throughout to a High Standard

A truly unique opportunity to purchase 'The Castle', an imposing detached property, rich in history. Featuring original elements from the 1700s, the property has been thoughtfully expanded over the 19th, 20th, and 21st centuries, and sympathetically restored by the current owners over the past nine years to offer a meticulously crafted family home.