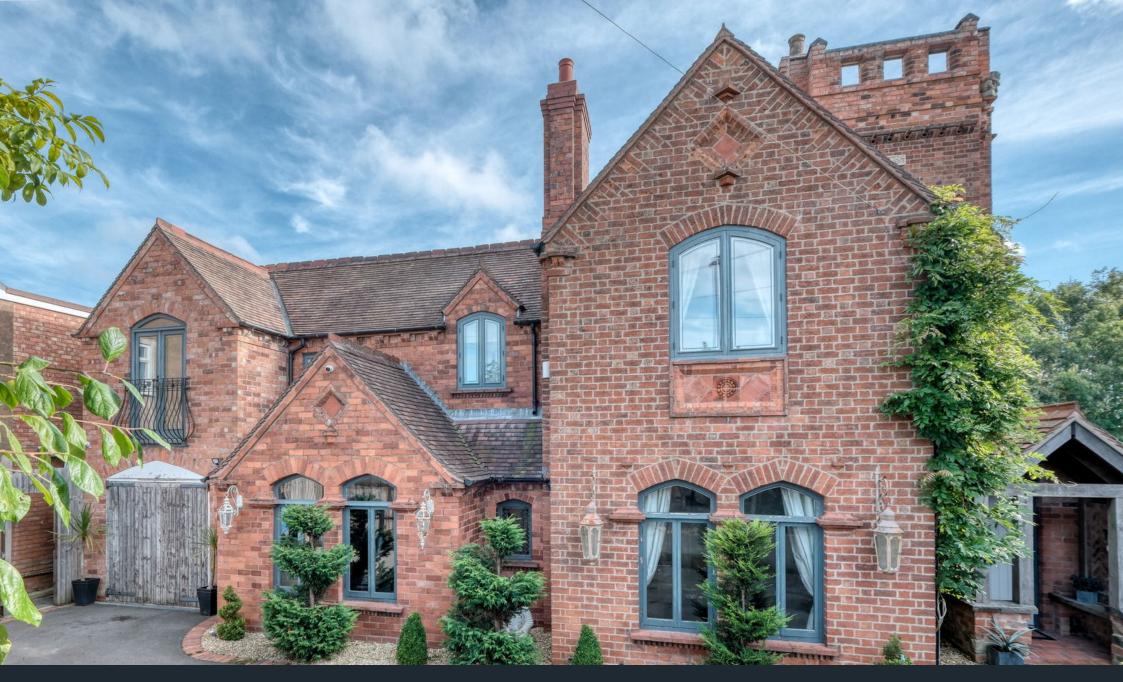

It's who you move with.

- · Sympathetically Restored
- · Wonderfully Established Rear · Reclaimed Materials and Garden
- · Restored Sandstone Brick-Wall with Gated Entry
- Viewing Highly Recommended

- Local Historical Building 'The Original Tower Feature Castle'
  Dating Back to 1700s
  - · Extensive Accommodation
  - **Original Features**
  - · Garden Summerhouse and Workshop
  - · Finished Throughout to a High Standard

A truly unique opportunity to purchase 'The Castle', an imposing detached property, rich in history. Featuring original elements from the 1700s, the property has been thoughtfully expanded over the 19th, 20th, and 21st centuries, and sympathetically restored by the current owners over the past nine years to offer a meticulously crafted family home.