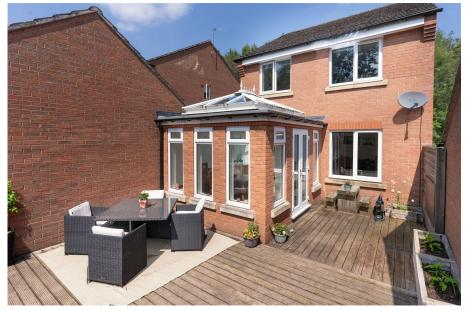

## **14 Althestan Close, Alvechurch, B48 7TF** Offers Over £325,000

🛤 3 🏪 2 🚘 2

NO CHAIN

• Breakfast Kitchen

Delightful Lounge

- Dining Room with Sky Lantern
- Double Bedroom with En Suite
- Low Maintenance Decked Rear Garden
- Two Additional Bedrooms
  and Bathroom
- Side Driveway and Garage
- Well Located for Sought After
  Built by Taylor Wimpey in Schooling and Village 2013
   Amenities

*NO CHAIN* A well proportioned family home built by Taylor Wimpey in 2013, designed to meet the needs of modern day living featuring a breakfast kitchen, lounge, dining room with sky lantern, bathroom and en-suite, decked rear garden and garage. The property is just half a mile from sought after schooling, village amenities and just over a mile from the train station.