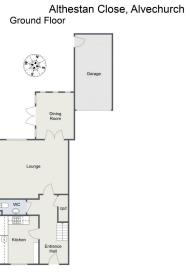

imate Area (Including Garage): 109.1 sq. m (1,174.34 sq. ft) For illustrative purposes only: Decorative finishes, fixtures & fittings do not represent the current state of the property. Measurements are approximate & not to scale.