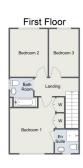

imate Area (Including Garage): 109.1 sq. m (1,174.34 sq. ft) For illustrative purposes only: Decorative finishes, fixtures & fittings do not represent the current state of the property. Measurements are approximate & not to scale.