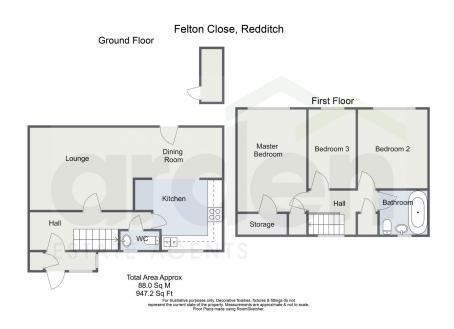

## Felton Close, Matchborough West, Redditch B98 0AG Offers In Region Of £190,000

- Spacious End Terrace House Three Well-Proportioned Bedrooms
- Open Plan Lounge, Dining Room and Kitchen
- Enclosed Rear Garden with **External Store** 
  - No Upward Chain

· Bathroom and Guest WC

A spacious and well-presented three-bedroom end-terrace property, being sold with no upward chain, situated in Matchborough West. The property offers well-proportioned accommodation and an enclosed rear garden.