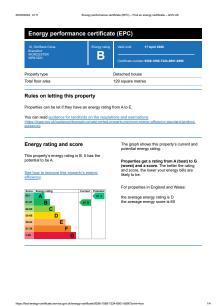

Description: The property comprises entrance hall with Wc and stairs to first floor accommodation. Lounge with fitted wooden shutters to front. Open plan kitchen diner and living space with bi fold doors opening to the south facing rear garden. The kitchen has a central island added by current owners matching the fitted kitchen. There is a utility off the kitchen with a door to storage cupboard and uPVC door to the side of the property and leading to the rear garden. To the first floor there is a master bedroom with en-suite shower room, three further good size bedrooms and a family bathroom. The front bedrooms both have wooden built in shutters matching downstairs. The property benefits from air source heat pump, uPVC double glazing, stunning views to the rear overlooking Malvern Hills and Bransford Golf Club.