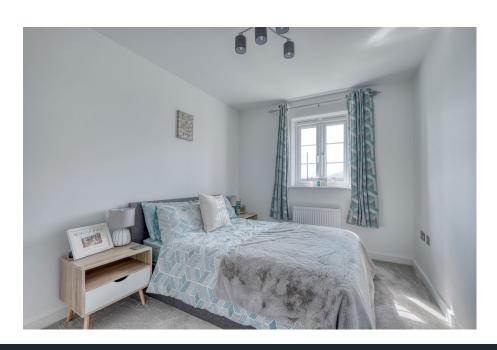

Description: The property comprises entrance hall with Wc and stairs to first floor accommodation. Lounge with fitted wooden shutters to front. Open plan kitchen diner and living space with bi fold doors opening to the south facing rear garden. The kitchen has a central island added by current owners matching the fitted kitchen. There is a utility off the kitchen with a door to storage cupboard and uPVC door to the side of the property and leading to the rear garden. To the first floor there is a master bedroom with en-suite shower room, three further good size bedrooms and a family bathroom. The front bedrooms both have wooden built in shutters matching downstairs. The property benefits from air source heat pump, uPVC double glazing, stunning views to the rear overlooking Malvern Hills and Bransford Golf Club.