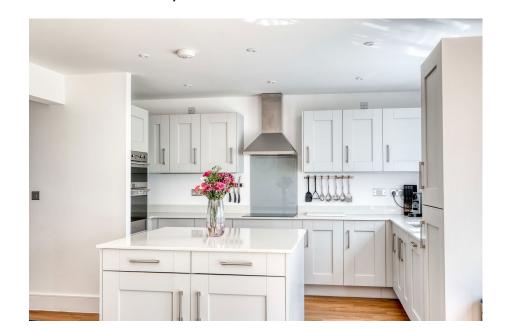

Description: The property comprises entrance hall with Wc and stairs to first floor accommodation. Lounge with fitted wooden shutters to front. Open plan kitchen diner and living space with bi fold doors opening to the south facing rear garden. The kitchen has a central island added by current owners matching the fitted kitchen. There is a utility off the kitchen with a door to storage cupboard and uPVC door to the side of the property and leading to the rear garden. To the first floor there is a master bedroom with en-suite shower room, three further good size bedrooms and a family bathroom. The front bedrooms both have wooden built in shutters matching downstairs. The property benefits from air source heat pump, uPVC double glazing, stunning views to the rear overlooking Malvern Hills and Bransford Golf Club.