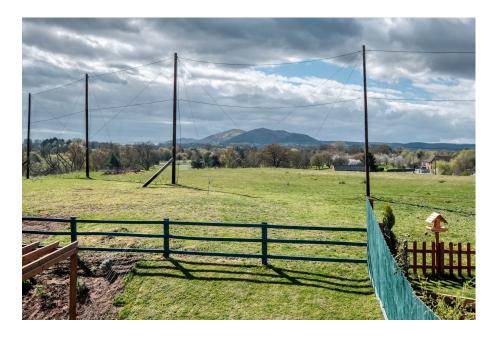

Outside: The south facing garden is accessed via kitchen or from the side of the property. Initial paved patio leading to the lawned garden, there is also a paved path to the side of the property leading to the front. The garden is enclosed by panelled fencing and has a lovely view of the Malvern Hills. Newly added pergola seating area perfect for alfresco dining. The air source heat pump is located in the garden. To the front of property is a block paved driveway with a central path leading to front door, bordered with small decorative shrubs.