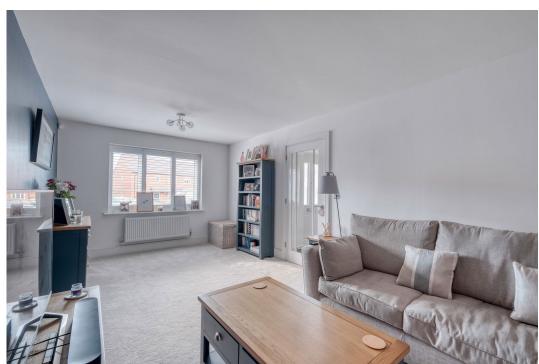

Description: The property comprises entrance hall with Wc and stairs to first floor accommodation. Lounge with fitted wooden shutters to front. Open plan kitchen diner and living space with bi fold doors opening to the south facing rear garden. The kitchen has a central island added by current owners matching the fitted kitchen. There is a utility off the kitchen with a door to storage cupboard and uPVC door to the side of the property and leading to the rear garden. To the first floor there is a master bedroom with en-suite shower room, three further good size bedrooms and a family bathroom. The front bedrooms both have wooden built in shutters matching downstairs. The property benefits from air source heat pump, uPVC double glazing, stunning views to the rear overlooking Malvern Hills and Bransford Golf Club.