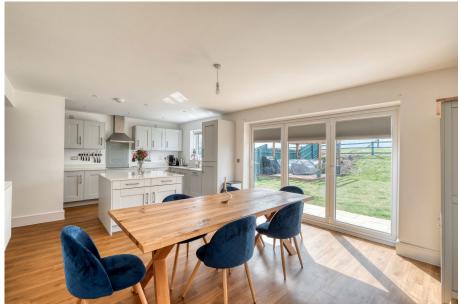

Description: The property comprises entrance hall with Wc and stairs to first floor accommodation. Lounge with fitted wooden shutters to front. Open plan kitchen diner and living space with bi fold doors opening to the south facing rear garden. The kitchen has a central island added by current owners matching the fitted kitchen. There is a utility off the kitchen with a door to storage cupboard and uPVC door to the side of the property and leading to the rear garden. To the first floor there is a master bedroom with en-suite shower room, three further good size bedrooms and a family bathroom. The front bedrooms both have wooden built in shutters matching downstairs. The property benefits from air source heat pump, uPVC double glazing, stunning views to the rear overlooking Malvern Hills and Bransford Golf Club.