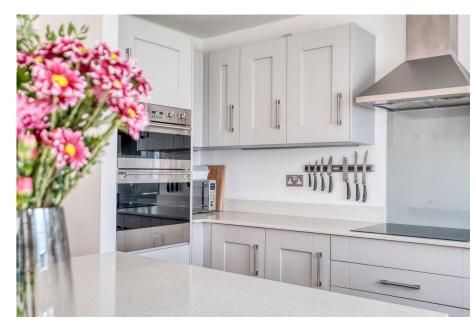

Description: The property comprises entrance hall with Wc and stairs to first floor accommodation. Lounge with fitted wooden shutters to front. Open plan kitchen diner and living space with bi fold doors opening to the south facing rear garden. The kitchen has a central island added by current owners matching the fitted kitchen. There is a utility off the kitchen with a door to storage cupboard and uPVC door to the side of the property and leading to the rear garden. To the first floor there is a master bedroom with en-suite shower room, three further good size bedrooms and a family bathroom. The front bedrooms both have wooden built in shutters matching downstairs. The property benefits from air source heat pump, uPVC double glazing, stunning views to the rear overlooking Malvern Hills and Bransford Golf Club.