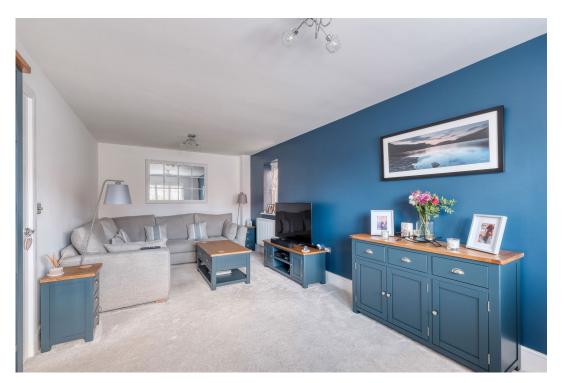

Description: The property comprises entrance hall with Wc and stairs to first floor accommodation. Lounge with fitted wooden shutters to front. Open plan kitchen diner and living space with bi fold doors opening to the south facing rear garden. The kitchen has a central island added by current owners matching the fitted kitchen. There is a utility off the kitchen with a door to storage cupboard and uPVC door to the side of the property and leading to the rear garden. To the first floor there is a master bedroom with en-suite shower room, three further good size bedrooms and a family bathroom. The front bedrooms both have wooden built in shutters matching downstairs. The property benefits from air source heat pump, uPVC double glazing, stunning views to the rear overlooking Malvern Hills and Bransford Golf Club.