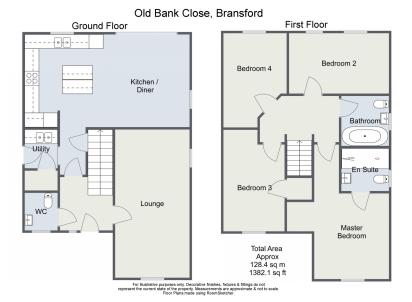

Description: The property comprises entrance hall with Wc and stairs to first floor accommodation. Lounge with fitted wooden shutters to front. Open plan kitchen diner and living space with bi fold doors opening to the south facing rear garden. The kitchen has a central island added by current owners matching the fitted kitchen. There is a utility off the kitchen with a door to storage cupboard and uPVC door to the side of the property and leading to the rear garden. To the first floor there is a master bedroom with en-suite shower room, three further good size bedrooms and a family bathroom. The front bedrooms both have wooden built in shutters matching downstairs. The property benefits from air source heat pump, uPVC double glazing, stunning views to the rear overlooking Malvern Hills and Bransford Golf Club.