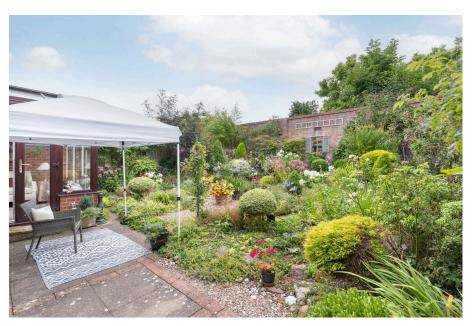

## Outside

Nestled behind the property, a beautiful SOUTH WESTERLY and low maintenance rear garden unfolds like a secret haven of tranquillity. Strategically placed seating areas amongst dense planting offer inviting spots to relax and take in the garden's beauty. Adorned with climbing plants, the tall brick wall at the back provide a sense of seclusion and intimacy. Flanked with planting, the block paved driveway offers parking for three vehicles as well as entry in the garage.