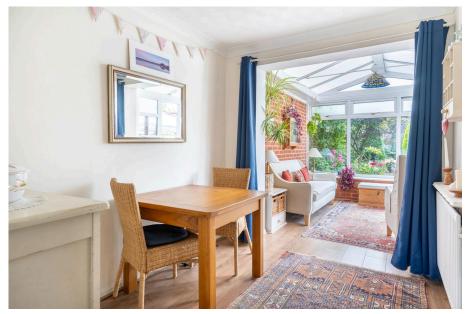

## **Description**

The accommodation comprises: Entrance hall with guest WC, generous living room with electric feature fire, an open aspect-part conservatory sitting room enjoying delightful views of the garden, kitchen and adjoining dining room with french doors onto the garden. A centrally heated workshop is accessed from the dining room and leads into the garage.

CHAIN FREE

- · Within Walking Distance from the Centre of Alvechurch
- Driveway for Three Vehicles
- Beautiful South Westerly Walled Rear Garden

· Family Bathroom

- · Heated Workshop and Garage
- · Kitchen and Adjoining Dining · Open Aspect-Part Room
  - Conservatory Sitting Room
- · Generous Living Room with **Electric Fire**