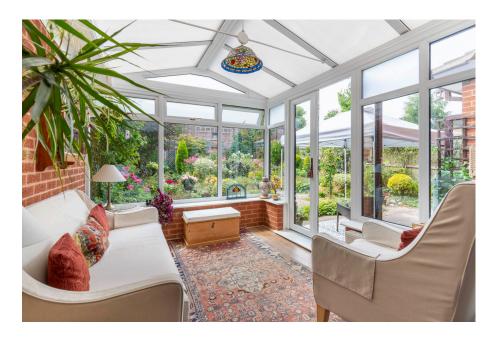

## **Description**

The accommodation comprises: Entrance hall with guest WC, generous living room with electric feature fire, an open aspect-part conservatory sitting room enjoying delightful views of the garden, kitchen and adjoining dining room with french doors onto the garden. A centrally heated workshop is accessed from the dining room and leads into the garage.

CHAIN FREE

- · Within Walking Distance from the Centre of Alvechurch
- Driveway for Three Vehicles
- Beautiful South Westerly Walled Rear Garden

· Family Bathroom

- · Heated Workshop and Garage
- · Kitchen and Adjoining Dining · Open Aspect-Part Room
  - Conservatory Sitting Room
- · Generous Living Room with **Electric Fire**