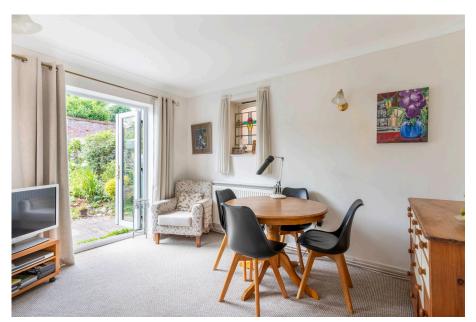

## **Description**

The accommodation comprises: Entrance hall with guest WC, generous living room with electric feature fire, an open aspect-part conservatory sitting room enjoying delightful views of the garden, kitchen and adjoining dining room with french doors onto the garden. A centrally heated workshop is accessed from the dining room and leads into the garage.