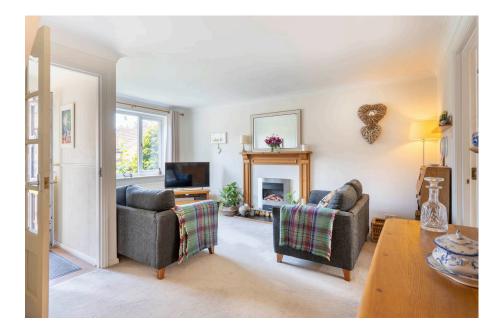

## **Description**

The accommodation comprises: Entrance hall with guest WC, generous living room with electric feature fire, an open aspect-part conservatory sitting room enjoying delightful views of the garden, kitchen and adjoining dining room with french doors onto the garden. A centrally heated workshop is accessed from the dining room and leads into the garage.

CHAIN FREE

- · Within Walking Distance from the Centre of Alvechurch
- Driveway for Three Vehicles
- Beautiful South Westerly Walled Rear Garden

· Family Bathroom

- · Heated Workshop and Garage
- · Kitchen and Adjoining Dining · Open Aspect-Part Room
  - Conservatory Sitting Room
- · Generous Living Room with **Electric Fire**