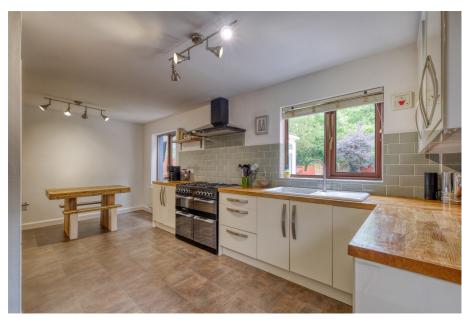

## Longfellow Close, Walkwood, Redditch B97 5HW

£390,000

- Beautifully Appointed Detached House
- Four Well-Proportioned Bedrooms
- Spacious Lounge with Log Stove
- · Separate Dining Room
- Large Conservatory
- Modern Dining Kitchen
- to Master & Guest WC
- Principal Bathroom, En-Suite Landscaped Front and Rear Gardens
- Driveway Parking and Garage
  Walking Distance to Vaynor
  - First School and Walkwood Middle School

A beautifully appointed four bedroom detached house with driveway and integral garage, offering well-proportioned internal accommodation and a low maintenance rear garden, situated within walking distance to Vaynor First School and Walkwood Second school, in Walkwood.