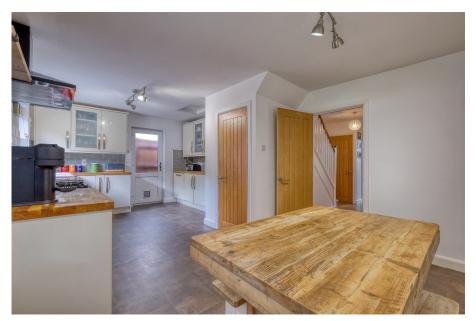

## Longfellow Close, Walkwood, Redditch B97 5HW

£390,000

- Beautifully Appointed Detached House
- Four Well-Proportioned Bedrooms
- Spacious Lounge with Log Stove
- · Separate Dining Room
- Large Conservatory
- Modern Dining Kitchen
- to Master & Guest WC
- Principal Bathroom, En-Suite Landscaped Front and Rear Gardens
- Driveway Parking and Garage
  Walking Distance to Vaynor
  - First School and Walkwood Middle School

A beautifully appointed four bedroom detached house with driveway and integral garage, offering well-proportioned internal accommodation and a low maintenance rear garden, situated within walking distance to Vaynor First School and Walkwood Second school, in Walkwood.