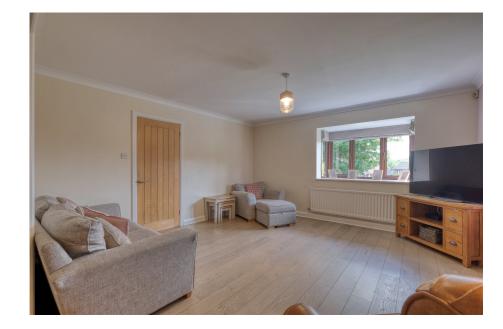

## Longfellow Close, Walkwood, Redditch B97 5HW

£390,000

- Beautifully Appointed Detached House
- Four Well-Proportioned Bedrooms
- Spacious Lounge with Log Stove
- · Separate Dining Room
- Large Conservatory
- Modern Dining Kitchen
- to Master & Guest WC
- Principal Bathroom, En-Suite Landscaped Front and Rear Gardens
- Driveway Parking and Garage
  Walking Distance to Vaynor
  - First School and Walkwood Middle School

## Longfellow Close, Redditch Ground Floor

For illustrative purposes only. Decorative finishes, fixtures & fittings do not represent the current state of the property. Measurements are approximate & not to scale