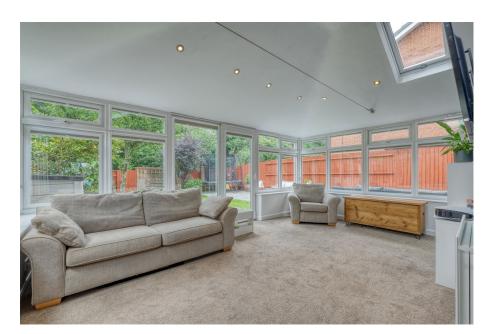

## Longfellow Close, Walkwood, Redditch B97 5HW

£390,000

- Beautifully Appointed Detached House
- Four Well-Proportioned Bedrooms
- Spacious Lounge with Log Stove
- · Separate Dining Room
- Large Conservatory
- Modern Dining Kitchen
- to Master & Guest WC
- Principal Bathroom, En-Suite Landscaped Front and Rear Gardens
- Driveway Parking and Garage
  Walking Distance to Vaynor
  - First School and Walkwood Middle School