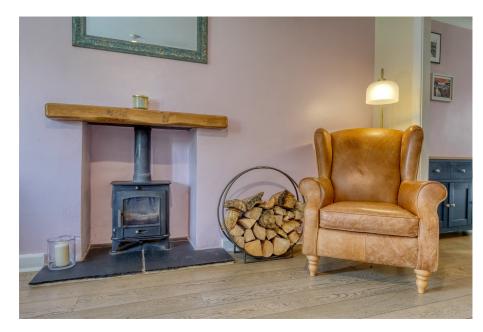

## Longfellow Close, Walkwood, Redditch B97 5HW

£390,000

- Beautifully Appointed Detached House
- Four Well-Proportioned Bedrooms
- Spacious Lounge with Log Stove
- · Separate Dining Room
- Large Conservatory
- Modern Dining Kitchen
- to Master & Guest WC
- Principal Bathroom, En-Suite Landscaped Front and Rear Gardens
- Driveway Parking and Garage
  Walking Distance to Vaynor
  - First School and Walkwood Middle School