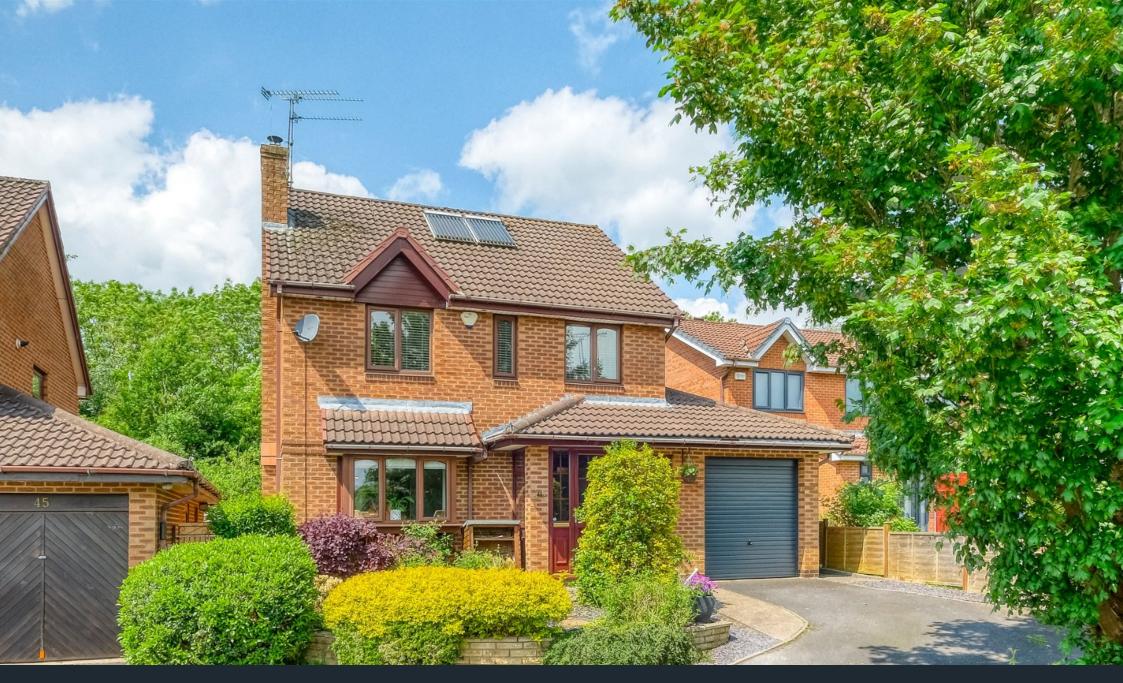

## Longfellow Close, Walkwood, Redditch B97 5HW

£390,000

- Beautifully Appointed Detached House
- Four Well-Proportioned Bedrooms
- Spacious Lounge with Log Stove
- · Separate Dining Room
- Large Conservatory
- Modern Dining Kitchen
- to Master & Guest WC
- Principal Bathroom, En-Suite Landscaped Front and Rear Gardens
- Driveway Parking and Garage
  Walking Distance to Vaynor
  - First School and Walkwood Middle School

A beautifully appointed four bedroom detached house with driveway and integral garage, offering well-proportioned internal accommodation and a low maintenance rear garden, situated within walking distance to Vaynor First School and Walkwood Second school, in Walkwood.