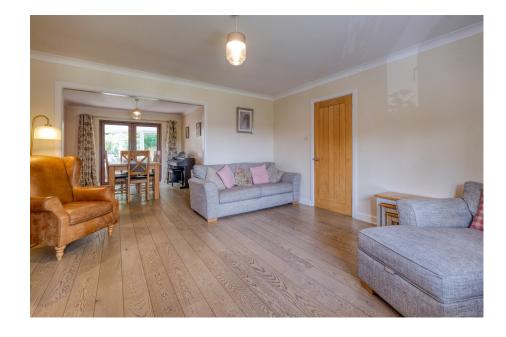

## Longfellow Close, Walkwood, Redditch B97 5HW

£390,000

- Beautifully Appointed Detached House
- Four Well-Proportioned Bedrooms
- Spacious Lounge with Log Stove
- · Separate Dining Room
- Large Conservatory
- Modern Dining Kitchen
- to Master & Guest WC
- Principal Bathroom, En-Suite Landscaped Front and Rear Gardens
- Driveway Parking and Garage
  Walking Distance to Vaynor
  - First School and Walkwood Middle School