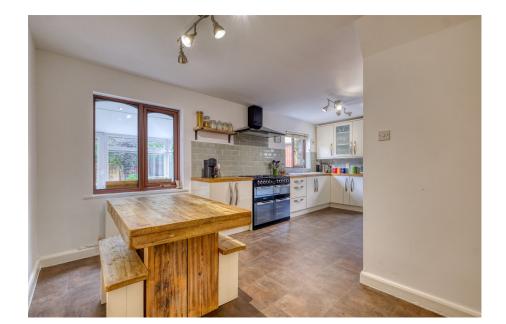

## Longfellow Close, Walkwood, Redditch B97 5HW

£390,000

- Beautifully Appointed Detached House
- Four Well-Proportioned Bedrooms
- Spacious Lounge with Log Stove
- · Separate Dining Room
- Large Conservatory
- Modern Dining Kitchen
- to Master & Guest WC
- Principal Bathroom, En-Suite Landscaped Front and Rear Gardens
- Driveway Parking and Garage
  Walking Distance to Vaynor
  - First School and Walkwood Middle School

A beautifully appointed four bedroom detached house with driveway and integral garage, offering well-proportioned internal accommodation and a low maintenance rear garden, situated within walking distance to Vaynor First School and Walkwood Second school, in Walkwood.