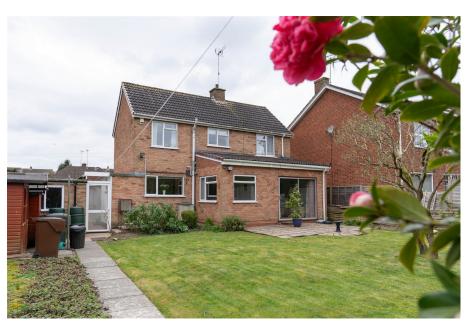

## **Description**

The accommodation comprises: Enclosed double glazed porch, entrance hall with under stairs storage, generous 23'9" living room with stone fireplace, gas inset fire and sliding patio door and a modern extended kitchen/dining room overlooking the garden with 'Stoves' gas cooker and walk in cupboard containing the boiler. From the kitchen, a passageway with roof window provides access to a utility room/WC, garage and to the front and rear of the house.

## Outside

The property features a well maintained rear garden which is predominantly laid to lawn with patio area, a range of shrubs and trees, greenhouse and two sheds. The driveway at the front provides off road parking for multiple vehicles as well as entry into the garage.