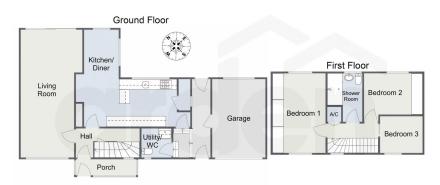

## **Description**

The accommodation comprises: Enclosed double glazed porch, entrance hall with under stairs storage, generous 23'9" living room with stone fireplace, gas inset fire and sliding patio door and a modern extended kitchen/dining room overlooking the garden with 'Stoves' gas cooker and walk in cupboard containing the boiler. From the kitchen, a passageway with roof window provides access to a utility room/WC, garage and to the front and rear of the house.

The first floor features a landing with airing cupboard, an excellent sized double bedroom with fitted wardrobes, second bedroom (also fitted wardrobes), single bedroom and a shower room.

Living Room 7.3m x 3.52m (max) (23'11" x 11'6") Kitchen/Dining Room 5.48m (max) x 6.41m (max) (17'11" x 21'0") Utility/WC 1.68m x 1.73m (5'6" x 5'8") Garage 5.19m x 3.05m (17'0" x 10'0")

Bedroom 1 4.54m x 3.03m (into wardrobes) (14'10" x 9'11") Bedroom 2 2.34m x 3.33m (into wardrobes) (7'8" x 10'11") Bedroom 3 2.12m x 2.42m (6'11" x 7'11") Shower Room 2.78m (max) x 1.99m (9'1" x 6'6")

- Modern Extended Kitchen/ Dining Room
- Three Bedrooms and Shower Room
- · Front Driveway and Garage
- Within Walking Distance to Alvechurch Village

Callow Hill Road, Alvechurch

Total Approximate Area (Including Garage): 120.8 sq. m (1300.28 sq. ft)