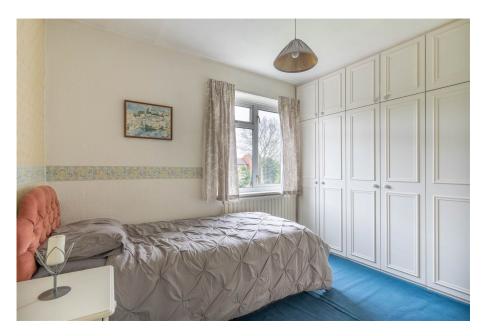

The first floor features a landing with airing cupboard, an excellent sized double bedroom with fitted wardrobes, second bedroom (also fitted wardrobes), single bedroom and a shower room.

Living Room 7.3m x 3.52m (max) (23'11" x 11'6") Kitchen/Dining Room 5.48m (max) x 6.41m (max) (17'11" x 21'0") Utility/WC 1.68m x 1.73m (5'6" x 5'8") Garage 5.19m x 3.05m (17'0" x 10'0")

Bedroom 1 4.54m x 3.03m (into wardrobes) (14'10" x 9'11") Bedroom 2 2.34m x 3.33m (into wardrobes) (7'8" x 10'11") Bedroom 3 2.12m x 2.42m (6'11" x 7'11") Shower Room 2.78m (max) x 1.99m (9'1" x 6'6")