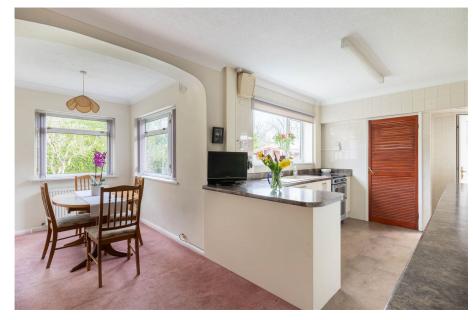

## **Description**

The accommodation comprises: Enclosed double glazed porch, entrance hall with under stairs storage, generous 23'9" living room with stone fireplace, gas inset fire and sliding patio door and a modern extended kitchen/dining room overlooking the garden with 'Stoves' gas cooker and walk in cupboard containing the boiler. From the kitchen, a passageway with roof window provides access to a utility room/WC, garage and to the front and rear of the house.