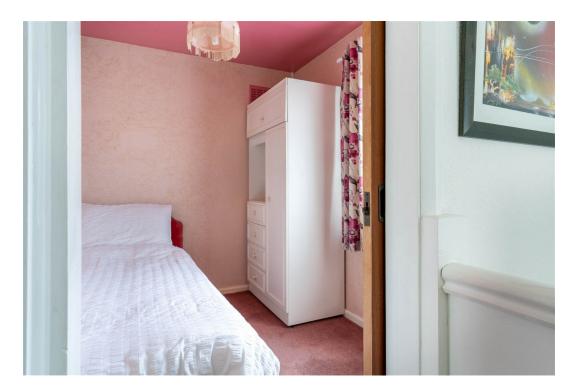

The first floor features a landing with airing cupboard, an excellent sized double bedroom with fitted wardrobes, second bedroom (also fitted wardrobes), single bedroom and a shower room.

Living Room 7.3m x 3.52m (max) (23'11" x 11'6") Kitchen/Dining Room 5.48m (max) x 6.41m (max) (17'11" x 21'0") Utility/WC 1.68m x 1.73m (5'6" x 5'8") Garage 5.19m x 3.05m (17'0" x 10'0")

Bedroom 1 4.54m x 3.03m (into wardrobes) (14'10" x 9'11") Bedroom 2 2.34m x 3.33m (into wardrobes) (7'8" x 10'11") Bedroom 3 2.12m x 2.42m (6'11" x 7'11") Shower Room 2.78m (max) x 1.99m (9'1" x 6'6")