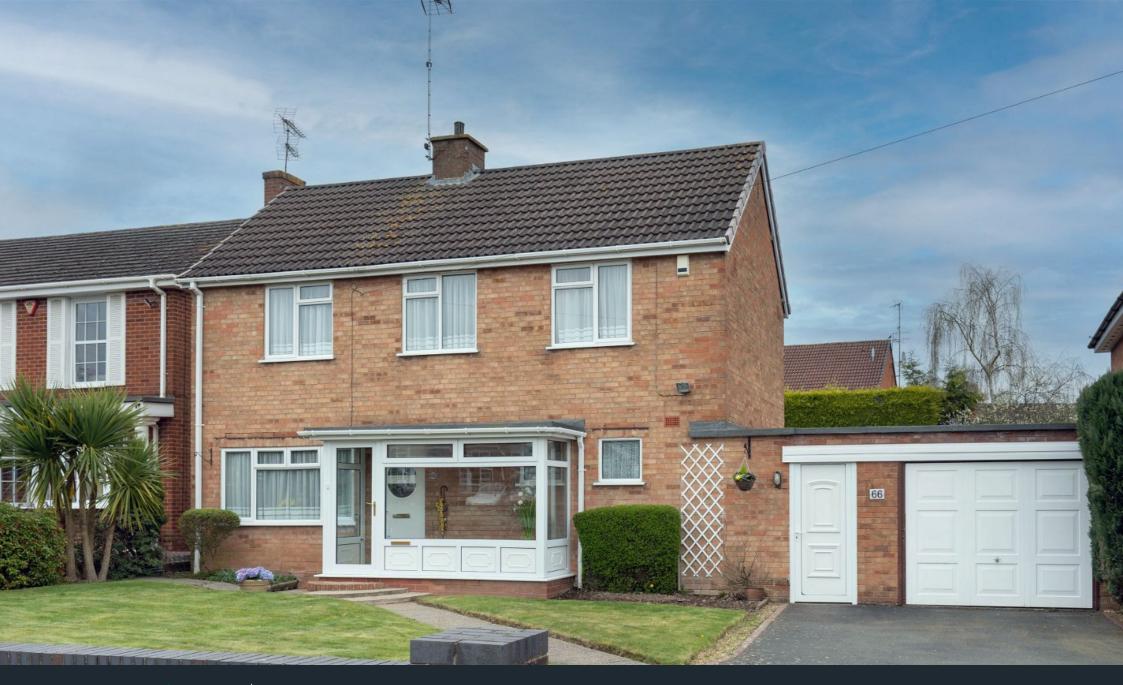

## Outside

The property features a well maintained rear garden which is predominantly laid to lawn with patio area, a range of shrubs and trees, greenhouse and two sheds. The driveway at the front provides off road parking for multiple vehicles as well as entry into the garage.

- Modern Extended Kitchen/ Dining Room
- Three Bedrooms and Shower Room
- · Front Driveway and Garage
- Within Walking Distance to Alvechurch Village

Callow Hill Road, Alvechurch

Total Approximate Area (Including Garage): 120.8 sq. m (1300.28 sq. ft)