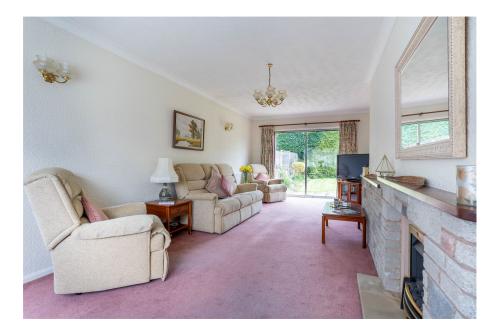

## **Description**

The accommodation comprises: Enclosed double glazed porch, entrance hall with under stairs storage, generous 23'9" living room with stone fireplace, gas inset fire and sliding patio door and a modern extended kitchen/dining room overlooking the garden with 'Stoves' gas cooker and walk in cupboard containing the boiler. From the kitchen, a passageway with roof window provides access to a utility room/WC, garage and to the front and rear of the house.