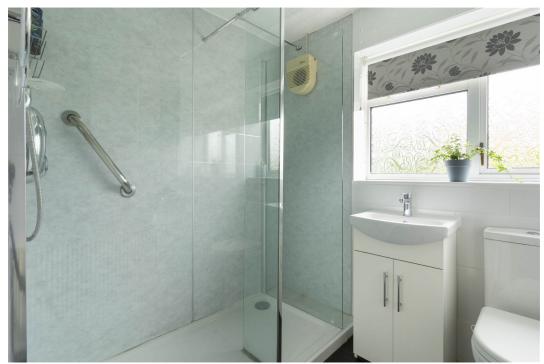

The first floor features a landing with airing cupboard, an excellent sized double bedroom with fitted wardrobes, second bedroom (also fitted wardrobes), single bedroom and a shower room.

Living Room 7.3m x 3.52m (max) (23'11" x 11'6") Kitchen/Dining Room 5.48m (max) x 6.41m (max) (17'11" x 21'0") Utility/WC 1.68m x 1.73m (5'6" x 5'8") Garage 5.19m x 3.05m (17'0" x 10'0")

Bedroom 1 4.54m x 3.03m (into wardrobes) (14'10" x 9'11") Bedroom 2 2.34m x 3.33m (into wardrobes) (7'8" x 10'11") Bedroom 3 2.12m x 2.42m (6'11" x 7'11") Shower Room 2.78m (max) x 1.99m (9'1" x 6'6")