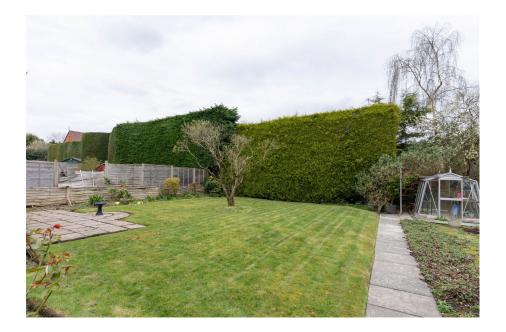

## Outside

The property features a well maintained rear garden which is predominantly laid to lawn with patio area, a range of shrubs and trees, greenhouse and two sheds. The driveway at the front provides off road parking for multiple vehicles as well as entry into the garage.