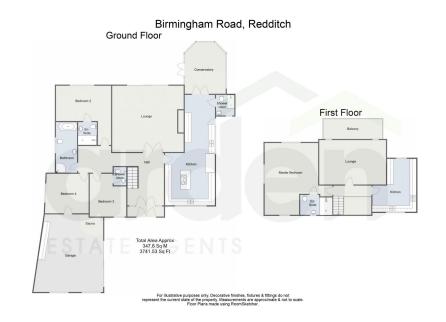

## Birmingham Road, Bordesley, Redditch B97 6RL

Offers In Region Of £775,000

🗬 4 🖺 2 🖀 1

- Beautifully Appointed Detached Dormer Bungalow
- Versatile Accommodation Ideal for Combined Living
- Extensive Rear Garden
- Ample Off Road Parking

- Four/ Five Bedrooms, Five Bathrooms
- Finished to a High Standard Throughout
- Stunning Views to Neighbouring Countryside
- · Double Garage with Sauna

This beautifully appointed four/five-bedroom detached dormer bungalow in Bordesley offers stunning views from both the front and rear. The property boasts a wealth of versatile accommodation finished to a high standard throughout, featuring an extensive rear garden overlooking the neighboring countryside, a double garage, and ample off-road parking.