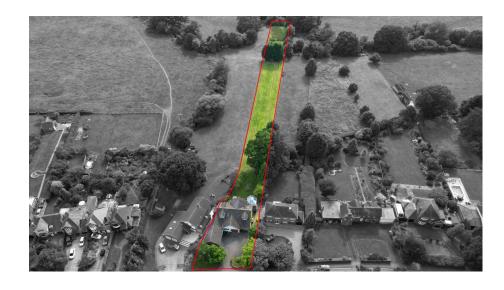

## Birmingham Road, Bordesley, Redditch B97 6RL

Offers In Region Of £775,000

🗬 4 🖺 2 🖀 1

- Beautifully Appointed Detached Dormer Bungalow
- Versatile Accommodation Ideal for Combined Living
- Extensive Rear Garden
- Ample Off Road Parking

- Four/ Five Bedrooms, Five Bathrooms
- Finished to a High Standard Throughout
- Stunning Views to Neighbouring Countryside
- · Double Garage with Sauna

This beautifully appointed four/five-bedroom detached dormer bungalow in Bordesley offers stunning views from both the front and rear. The property boasts a wealth of versatile accommodation finished to a high standard throughout, featuring an extensive rear garden overlooking the neighboring countryside, a double garage, and ample off-road parking.