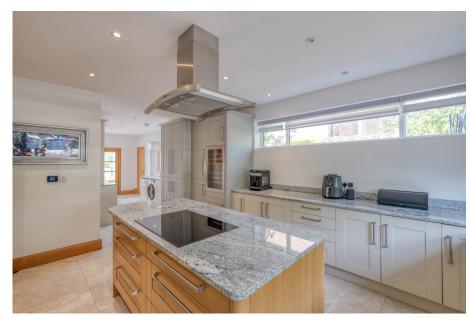

- Four/ Five Bedrooms, Five Bathrooms
- Finished to a High Standard Throughout
- Stunning Views to Neighbouring Countryside
- · Double Garage with Sauna

This beautifully appointed four/five-bedroom detached dormer bungalow in Bordesley offers stunning views from both the front and rear. The property boasts a wealth of versatile accommodation finished to a high standard throughout, featuring an extensive rear garden overlooking the neighboring countryside, a double garage, and ample off-road parking.