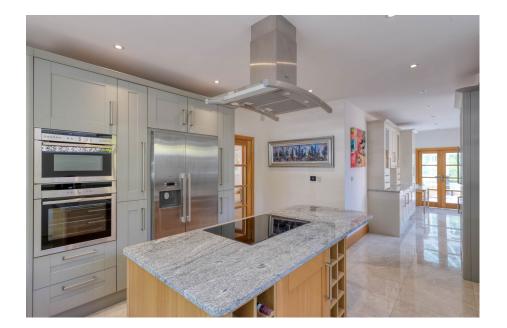

- Four/ Five Bedrooms, Five Bathrooms
- Finished to a High Standard Throughout
- Stunning Views to Neighbouring Countryside
- · Double Garage with Sauna

This beautifully appointed four/five-bedroom detached dormer bungalow in Bordesley offers stunning views from both the front and rear. The property boasts a wealth of versatile accommodation finished to a high standard throughout, featuring an extensive rear garden overlooking the neighboring countryside, a double garage, and ample off-road parking.