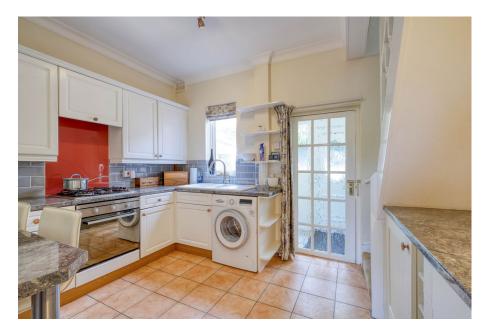

It's who you move with.

The property briefly consists of an entrance porch, a cozy lounge with a log-burning stove, and a breakfast kitchen fitted with a range of wall and base units, an integrated oven, and a breakfast bar. A rear porch provides access to the garden. Stairs rise from the kitchen to the first floor, leading to a spacious double bedroom and a bathroom.

## **Room Dimensions:**

Kitchen 2.74m x 3.72m (8'11" x 12'2") Lounge 3.72m x 3.65m (12'2" x 11'11") max Stairs To First Floor Bedroom 3.68m x 3.74m (12'0" x 12'3") max Bathroom 2.9m x 2.73m (9'6" x 8'11")