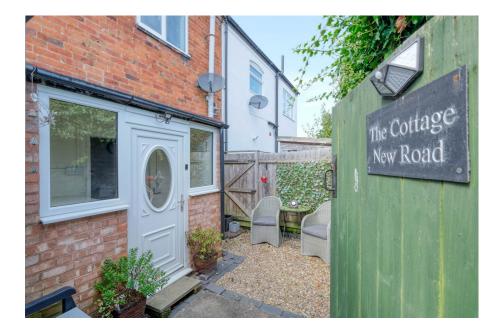

It's who you move with.

The property briefly consists of an entrance porch, a cozy lounge with a log-burning stove, and a breakfast kitchen fitted with a range of wall and base units, an integrated oven, and a breakfast bar. A rear porch provides access to the garden. Stairs rise from the kitchen to the first floor, leading to a spacious double bedroom and a bathroom.

The rear garden is beautifully maintained, featuring a paved patio, a pergola with seating, a large timber shed, and a lawn bordered by well-stocked flower beds. The garden is fully enclosed by fenced boundaries and includes an access gate. To the front, there is gated access to a gravelled seating area, along with private off-road parking accessed off Tookeys Drive and additional shared parking from New Road.