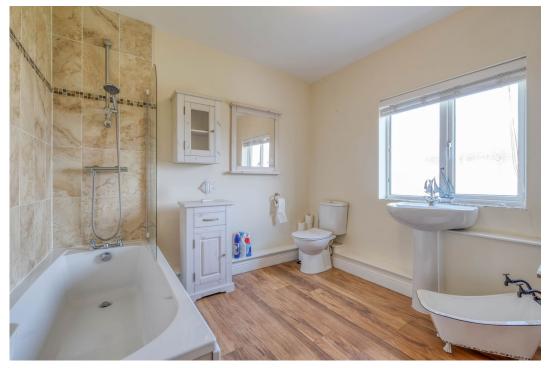

It's who you move with.

The property briefly consists of an entrance porch, a cozy lounge with a log-burning stove, and a breakfast kitchen fitted with a range of wall and base units, an integrated oven, and a breakfast bar. A rear porch provides access to the garden. Stairs rise from the kitchen to the first floor, leading to a spacious double bedroom and a bathroom.