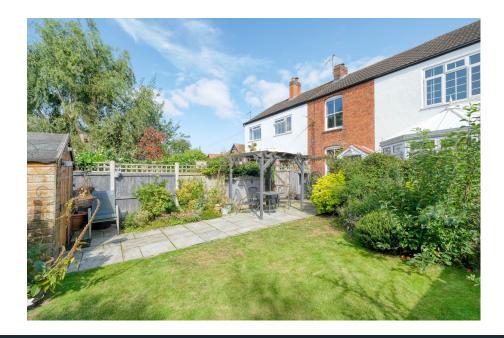

The rear garden is beautifully maintained, featuring a paved patio, a pergola with seating, a large timber shed, and a lawn bordered by well-stocked flower beds. The garden is fully enclosed by fenced boundaries and includes an access gate. To the front, there is gated access to a gravelled seating area, along with private off-road parking accessed off Tookeys Drive and additional shared parking from New Road.