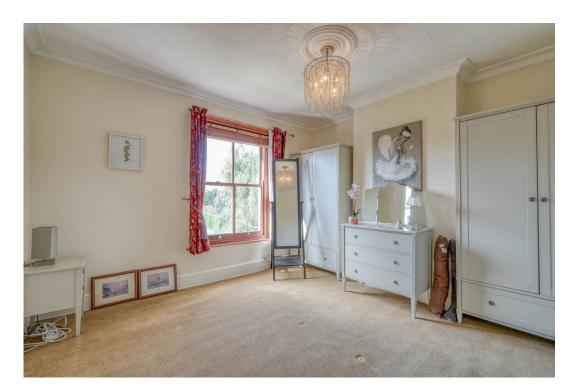

It's who you move with.

The property briefly consists of an entrance porch, a cozy lounge with a log-burning stove, and a breakfast kitchen fitted with a range of wall and base units, an integrated oven, and a breakfast bar. A rear porch provides access to the garden. Stairs rise from the kitchen to the first floor, leading to a spacious double bedroom and a bathroom.