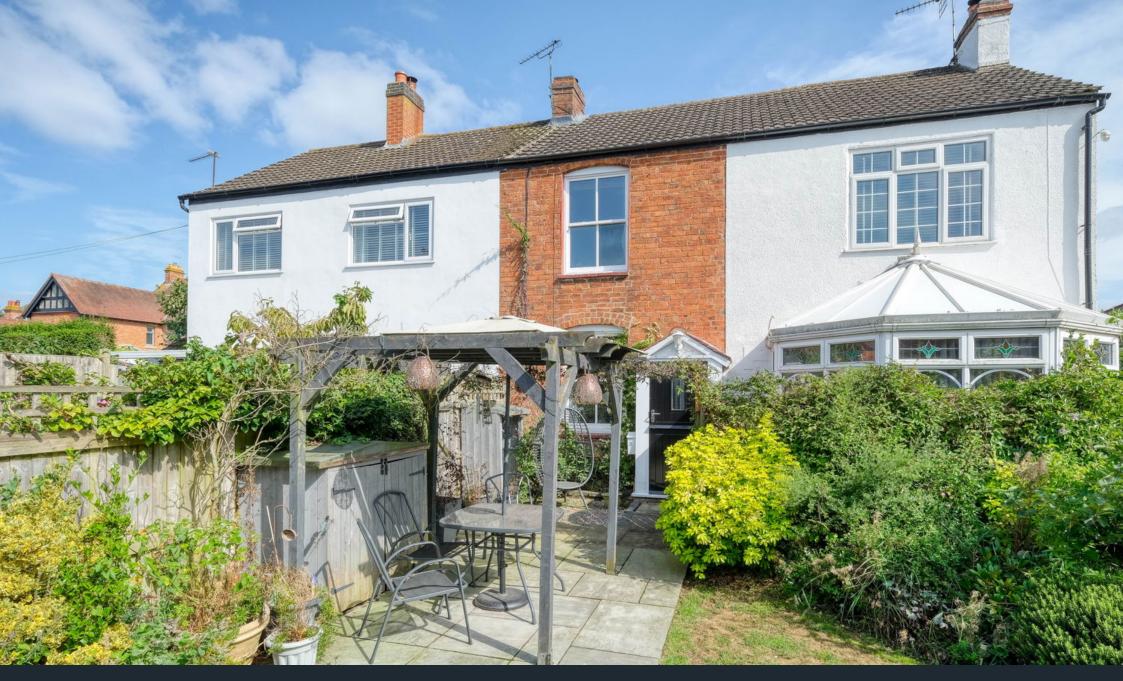

The rear garden is beautifully maintained, featuring a paved patio, a pergola with seating, a large timber shed, and a lawn bordered by well-stocked flower beds. The garden is fully enclosed by fenced boundaries and includes an access gate. To the front, there is gated access to a gravelled seating area, along with private off-road parking accessed off Tookeys Drive and additional shared parking from New Road.