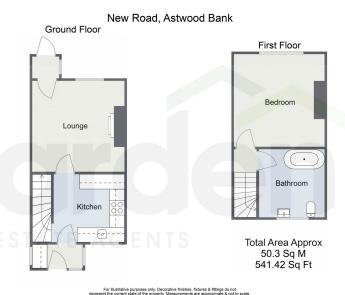

## **Room Dimensions:**

Kitchen 2.74m x 3.72m (8'11" x 12'2") Lounge 3.72m x 3.65m (12'2" x 11'11") max Stairs To First Floor Bedroom 3.68m x 3.74m (12'0" x 12'3") max Bathroom 2.9m x 2.73m (9'6" x 8'11")