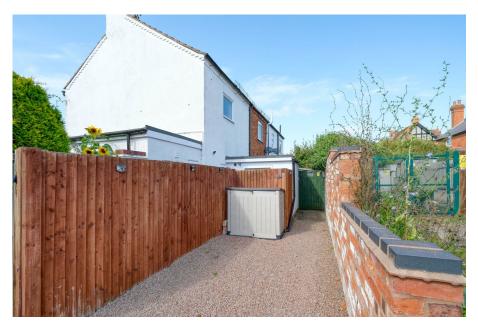

The rear garden is beautifully maintained, featuring a paved patio, a pergola with seating, a large timber shed, and a lawn bordered by well-stocked flower beds. The garden is fully enclosed by fenced boundaries and includes an access gate. To the front, there is gated access to a gravelled seating area, along with private off-road parking accessed off Tookeys Drive and additional shared parking from New Road.