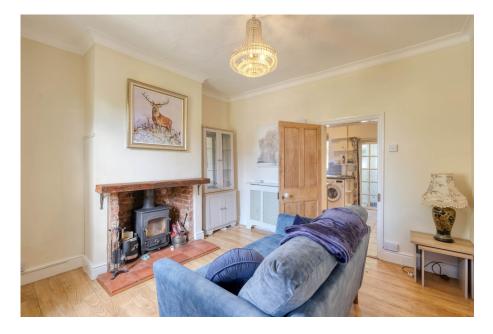

It's who you move with.

The property briefly consists of an entrance porch, a cozy lounge with a log-burning stove, and a breakfast kitchen fitted with a range of wall and base units, an integrated oven, and a breakfast bar. A rear porch provides access to the garden. Stairs rise from the kitchen to the first floor, leading to a spacious double bedroom and a bathroom.