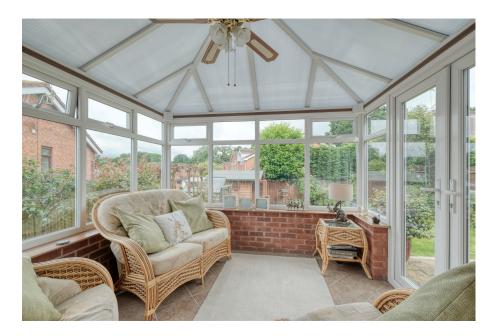

## Boultons Lane, Crabbs Cross, Redditch B97 5NY

Offers In Region Of £335,000

The property welcomes you with an entrance porch with guest WC, leading though to the hallway with stairs rising to the first floor. A spacious lounge, with front facing bay window and feature fire and surround, leads through to a dining room which flows to the conservatory through patio doors. The kitchen is equipped with a range of wall and base units and offering ample space for appliances, leading through to a separate utility with rear access. Upstairs, the first floor landing offers built-in storage and leads to the master bedroom with both fitted and built-in wardrobes, a second double bedroom with built-in wardrobes, a single third bedroom and the bathroom, fitted with vanity sink, WC and a bath with shower over.

**Garage** - 4.96m x 2.46m (16'3" x 8'0")

**WC** - 1.89m x 0.89m (6'2" x 2'11")

**Lounge** - 5.25m x 3.61m (17'2" x 11'10")

**Dining Room** - 3.29m x 2.83m (10'9" x 9'3")

**Conservatory** - 2.81m x 2.79m (9'2" x 9'1")