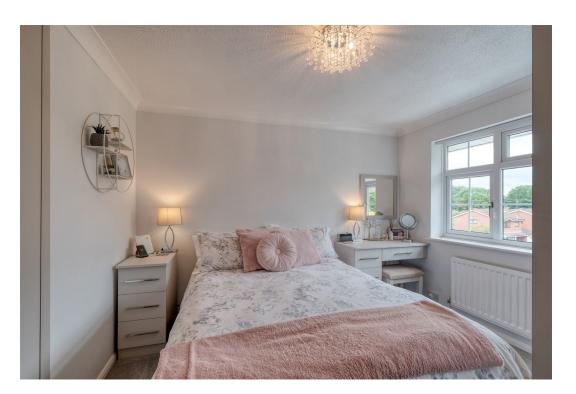

## Boultons Lane, Crabbs Cross, Redditch B97 5NY

Offers In Region Of £335,000

The property welcomes you with an entrance porch with guest WC, leading though to the hallway with stairs rising to the first floor. A spacious lounge, with front facing bay window and feature fire and surround, leads through to a dining room which flows to the conservatory through patio doors. The kitchen is equipped with a range of wall and base units and offering ample space for appliances, leading through to a separate utility with rear access. Upstairs, the first floor landing offers built-in storage and leads to the master bedroom with both fitted and built-in wardrobes, a second double bedroom with built-in wardrobes, a single third bedroom and the bathroom, fitted with vanity sink, WC and a bath with shower over.

**Kitchen** - 3.39m x 2.6m (11'1" x 8'6") max

**Utility Room** - 2.45m x 2.25m (8'0" x 7'4")

Stairs To First Floor Landing

Master Bedroom - 3.61m x 3.27m (11'10" x 10'8") max

**Bedroom 2** - 3.39m x 3.62m (11'1" x 11'10") max

Bedroom 3 - 2.29m x 1.96m (7'6" x 6'5")

Bathroom - 2.51m x 1.68m (8'2" x 5'6")