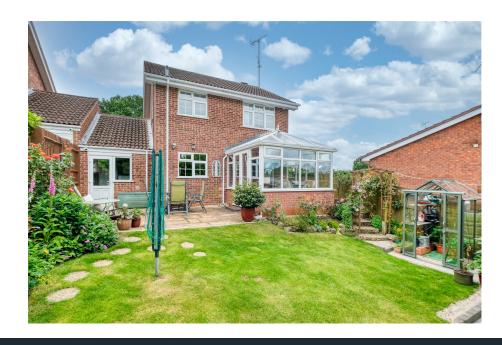

There is a wonderfully maintained garden to the rear, which features a paved patio with side path and stepping stones to the lush lawn, alongside well-stocked planted borders within fenced boundaries. The property benefits from having a large block paved driveway, providing ample off road parking and vehicular access to the garage.

**Garage** - 4.96m x 2.46m (16'3" x 8'0")

**WC** - 1.89m x 0.89m (6'2" x 2'11")

**Lounge** - 5.25m x 3.61m (17'2" x 11'10")

**Dining Room** - 3.29m x 2.83m (10'9" x 9'3")

**Conservatory** - 2.81m x 2.79m (9'2" x 9'1")