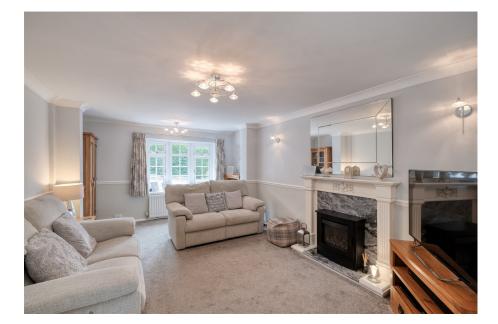

## Boultons Lane, Crabbs Cross, Redditch B97 5NY

Offers In Region Of £335,000

The property welcomes you with an entrance porch with guest WC, leading though to the hallway with stairs rising to the first floor. A spacious lounge, with front facing bay window and feature fire and surround, leads through to a dining room which flows to the conservatory through patio doors. The kitchen is equipped with a range of wall and base units and offering ample space for appliances, leading through to a separate utility with rear access. Upstairs, the first floor landing offers built-in storage and leads to the master bedroom with both fitted and built-in wardrobes, a second double bedroom with built-in wardrobes, a single third bedroom and the bathroom, fitted with vanity sink, WC and a bath with shower over.

**Garage** - 4.96m x 2.46m (16'3" x 8'0")

**WC** - 1.89m x 0.89m (6'2" x 2'11")

**Lounge** - 5.25m x 3.61m (17'2" x 11'10")

**Dining Room** - 3.29m x 2.83m (10'9" x 9'3")

**Conservatory** - 2.81m x 2.79m (9'2" x 9'1")