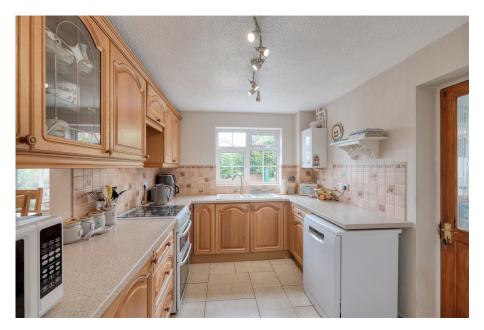

## Boultons Lane, Crabbs Cross, Redditch B97 5NY

Offers In Region Of £335,000

The property welcomes you with an entrance porch with guest WC, leading though to the hallway with stairs rising to the first floor. A spacious lounge, with front facing bay window and feature fire and surround, leads through to a dining room which flows to the conservatory through patio doors. The kitchen is equipped with a range of wall and base units and offering ample space for appliances, leading through to a separate utility with rear access. Upstairs, the first floor landing offers built-in storage and leads to the master bedroom with both fitted and built-in wardrobes, a second double bedroom with built-in wardrobes, a single third bedroom and the bathroom, fitted with vanity sink, WC and a bath with shower over.

**Kitchen** - 3.39m x 2.6m (11'1" x 8'6") max

**Utility Room** - 2.45m x 2.25m (8'0" x 7'4")

Stairs To First Floor Landing

Master Bedroom - 3.61m x 3.27m (11'10" x 10'8") max

**Bedroom 2** - 3.39m x 3.62m (11'1" x 11'10") max