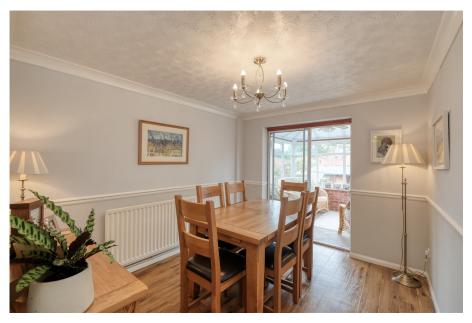

## Boultons Lane, Crabbs Cross, Redditch B97 5NY

Offers In Region Of £335,000

The property welcomes you with an entrance porch with guest WC, leading though to the hallway with stairs rising to the first floor. A spacious lounge, with front facing bay window and feature fire and surround, leads through to a dining room which flows to the conservatory through patio doors. The kitchen is equipped with a range of wall and base units and offering ample space for appliances, leading through to a separate utility with rear access. Upstairs, the first floor landing offers built-in storage and leads to the master bedroom with both fitted and built-in wardrobes, a second double bedroom with built-in wardrobes, a single third bedroom and the bathroom, fitted with vanity sink, WC and a bath with shower over.

**Garage** - 4.96m x 2.46m (16'3" x 8'0")

**WC** - 1.89m x 0.89m (6'2" x 2'11")

**Lounge** - 5.25m x 3.61m (17'2" x 11'10")

**Dining Room** - 3.29m x 2.83m (10'9" x 9'3")

**Conservatory** - 2.81m x 2.79m (9'2" x 9'1")