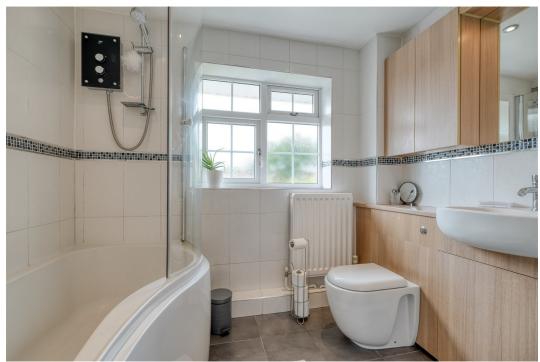

## Boultons Lane, Crabbs Cross, Redditch B97 5NY

Offers In Region Of £335,000

The property welcomes you with an entrance porch with guest WC, leading though to the hallway with stairs rising to the first floor. A spacious lounge, with front facing bay window and feature fire and surround, leads through to a dining room which flows to the conservatory through patio doors. The kitchen is equipped with a range of wall and base units and offering ample space for appliances, leading through to a separate utility with rear access. Upstairs, the first floor landing offers built-in storage and leads to the master bedroom with both fitted and built-in wardrobes, a second double bedroom with built-in wardrobes, a single third bedroom and the bathroom, fitted with vanity sink, WC and a bath with shower over.

Bedroom 3 - 2.29m x 1.96m (7'6" x 6'5")

Bathroom - 2.51m x 1.68m (8'2" x 5'6")