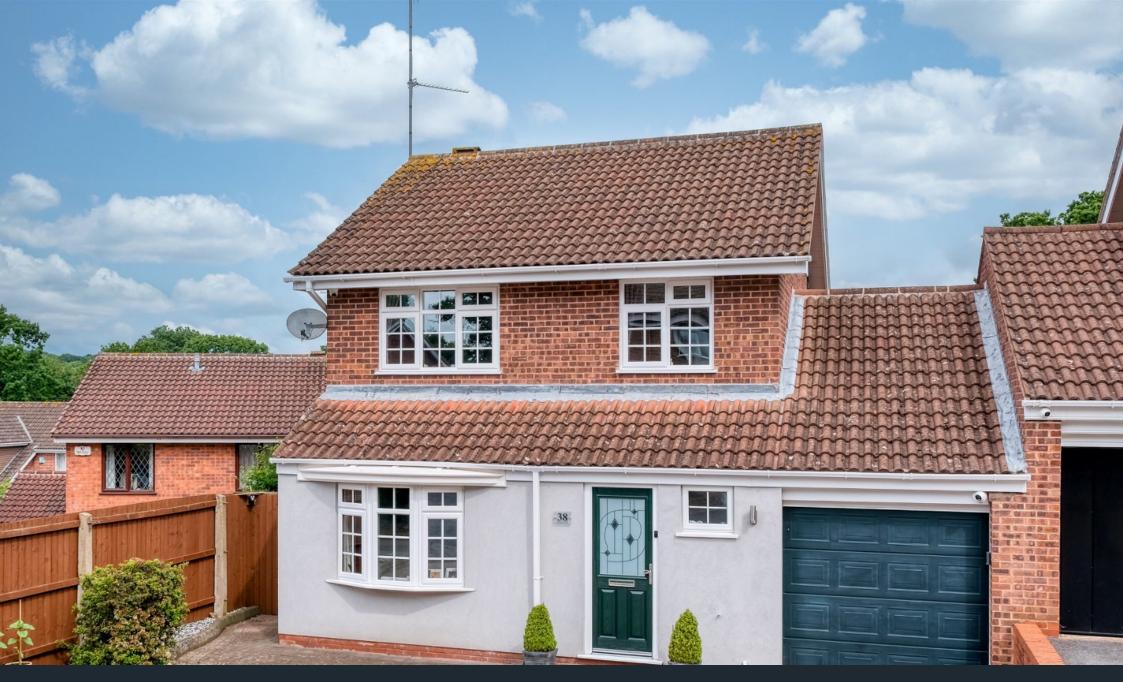

## Boultons Lane, Crabbs Cross, Redditch B97 5NY

Offers In Region Of £335,000

The property welcomes you with an entrance porch with guest WC, leading though to the hallway with stairs rising to the first floor. A spacious lounge, with front facing bay window and feature fire and surround, leads through to a dining room which flows to the conservatory through patio doors. The kitchen is equipped with a range of wall and base units and offering ample space for appliances, leading through to a separate utility with rear access. Upstairs, the first floor landing offers built-in storage and leads to the master bedroom with both fitted and built-in wardrobes, a second double bedroom with built-in wardrobes, a single third bedroom and the bathroom, fitted with vanity sink, WC and a bath with shower over.

## Boultons Lane, Redditch Ground Floor First Floor Conservatory - 6-6 Dining Room Kitchen Garage Total Area Approx 116.8 Sq M 1257.2 Sq Ft

 Beautifully Appointed Link-Detached House

Three Bedrooms

Two Reception Rooms