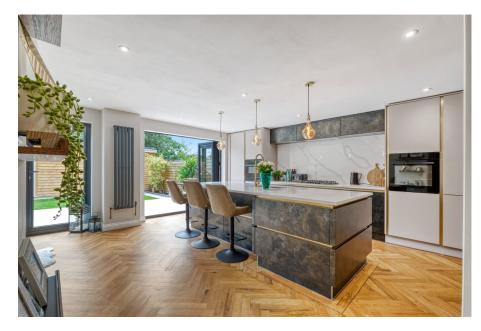

- - Stunning Open Plan Kitchen/ Dining and Familly Room
  - Versatile Gym/ Home Office
  - Off Road Parking and Garage

This exceptionally presented three-bedroom link-detached house, complete with a garage and off-road parking, is located in Winyates Green. The property features stylish and wellproportioned living spaces, a landscaped rear garden, and a separate detached gym/home office.