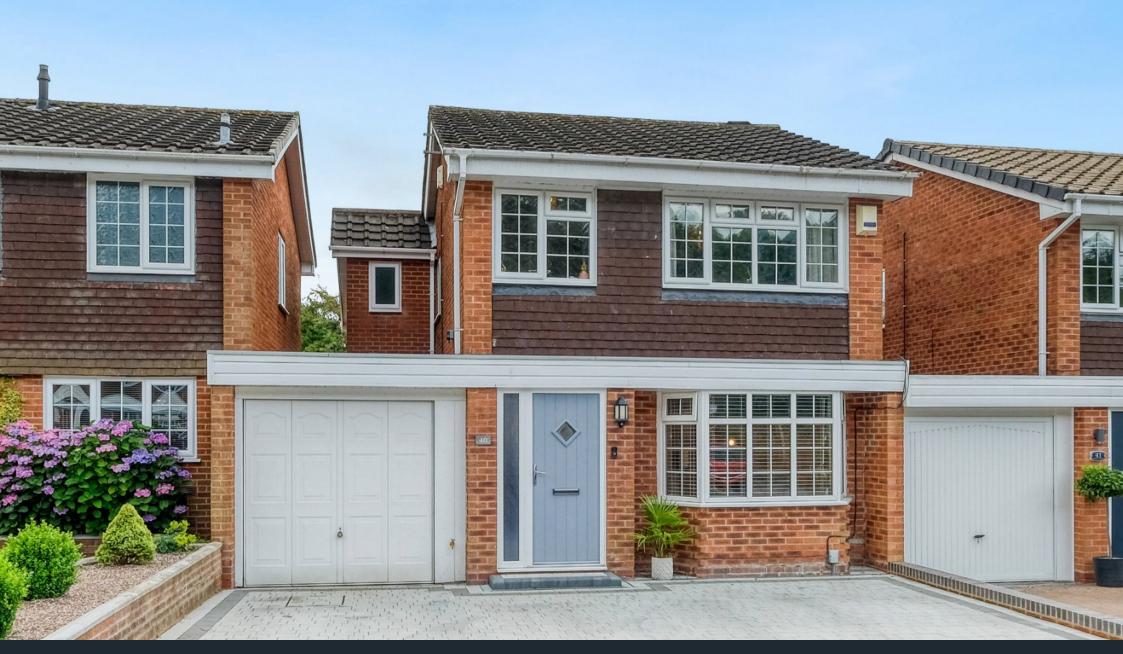

## Berkeley Close, Winyates Green, Redditch B98 0QB Offers Over £385,000

**▶** 3 **▶** 2 **₽** 2

- Superb Link Detached House · Three Well-Proportioned Bedrooms
- Formal Lounge with Bay Window
- Main Bathroom, En-Suite to Master and Downstairs WC
- Landscaped Rear Garden

- - Stunning Open Plan Kitchen/ Dining and Familly Room
  - Versatile Gym/ Home Office
  - Off Road Parking and Garage

This exceptionally presented three-bedroom link-detached house, complete with a garage and off-road parking, is located in Winyates Green. The property features stylish and wellproportioned living spaces, a landscaped rear garden, and a separate detached gym/home office.