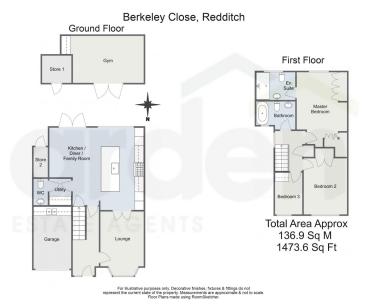

- - Stunning Open Plan Kitchen/ Dining and Familly Room
  - Versatile Gym/ Home Office
  - Off Road Parking and Garage

This exceptionally presented three-bedroom link-detached house, complete with a garage and off-road parking, is located in Winyates Green. The property features stylish and wellproportioned living spaces, a landscaped rear garden, and a separate detached gym/home office.