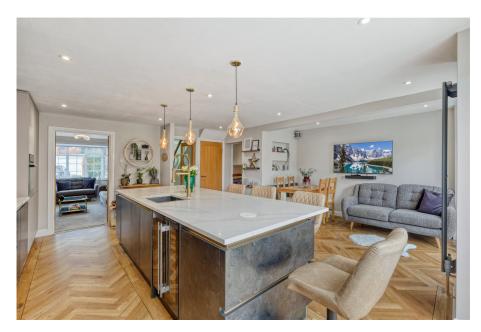

- - Stunning Open Plan Kitchen/ Dining and Familly Room
  - Versatile Gym/ Home Office
  - Off Road Parking and Garage

This exceptionally presented three-bedroom link-detached house, complete with a garage and off-road parking, is located in Winyates Green. The property features stylish and wellproportioned living spaces, a landscaped rear garden, and a separate detached gym/home office.