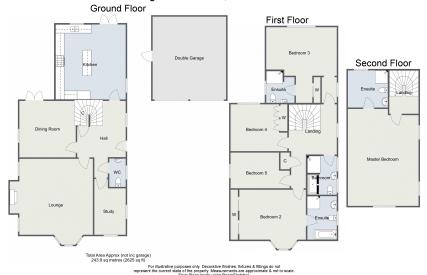

## Energy performance certificate

Property Detached house

Total floor 212 square metres

For more information on this house or to arrange a viewing please call the office on:

Alternatively, you can scan the QR to view all of the details of this property online.