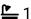

## **Description**

The accommodation comprises: Entrance hall with space under the stairs for storage, living room with gas stove and rustic fireplace, conservatory and open aspect kitchen/dining room with storage cupboard. Adjacent the kitchen lies a guest WC and side passage.

## **Room Dimensions**

Living Room 5.47m x 3.2m (17'11" x 10'5") Conservatory 3.08m x 2.86m (10'1" x 9'4") Kitchen/Dining Room 5.48m (max) x 3.73m (max) (17'11" x 12'2") Side Passage 5.92m x 1.21m (19'5" x 3'11") WC 1.04m x 1.05m (3'4" x 3'5")