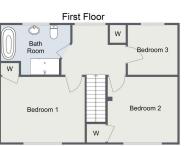

The first floor features a spacious landing, two double bedrooms, single bedroom (all with built in wardrobes) and a stunning family bathroom complete with shower enclosure and roll top tub.

Bedroom 1 3.05m x 3.89m (10'0" x 12'9") Bedroom 2 2.92m x 3.25m (9'6" x 10'7") Bedroom 3 2.47m x 2.32m (8'1" x 7'7") Bathroom 2.3m (max) x 3.24m (max) (7'6" x 10'7")

- Convenient Location for Village Amenities and Train Station
- Living Room with Gas Stove
   Conservatory