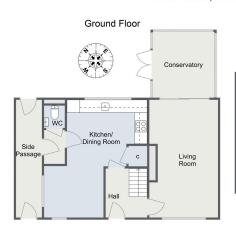

## **Description**

The accommodation comprises: Entrance hall with space under the stairs for storage, living room with gas stove and rustic fireplace, conservatory and open aspect kitchen/dining room with storage cupboard. Adjacent the kitchen lies a guest WC and side passage.

## **Room Dimensions**

Living Room 5.47m x 3.2m (17'11" x 10'5") Conservatory 3.08m x 2.86m (10'1" x 9'4") Kitchen/Dining Room 5.48m (max) x 3.73m (max) (17'11" x 12'2") Side Passage 5.92m x 1.21m (19'5" x 3'11") WC 1.04m x 1.05m (3'4" x 3'5")