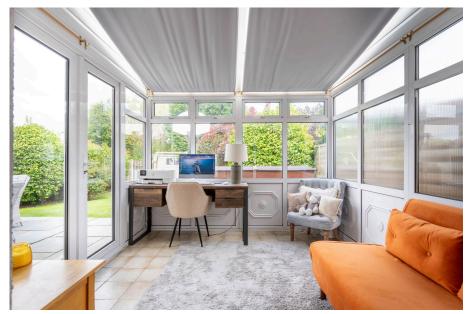

## **Description**

The accommodation comprises: Entrance hall with space under the stairs for storage, living room with gas stove and rustic fireplace, conservatory and open aspect kitchen/dining room with storage cupboard. Adjacent the kitchen lies a guest WC and side passage.

## **Room Dimensions**

Living Room 5.47m x 3.2m (17'11" x 10'5") Conservatory 3.08m x 2.86m (10'1" x 9'4") Kitchen/Dining Room 5.48m (max) x 3.73m (max) (17'11" x 12'2") Side Passage 5.92m x 1.21m (19'5" x 3'11") WC 1.04m x 1.05m (3'4" x 3'5")