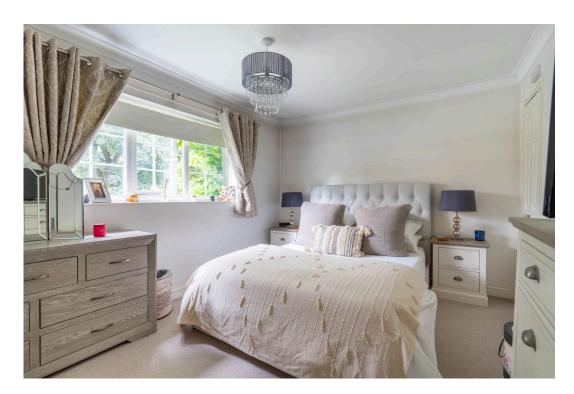

The first floor features a spacious landing, two double bedrooms, single bedroom (all with built in wardrobes) and a stunning family bathroom complete with shower enclosure and roll top tub.

Bedroom 1 3.05m x 3.89m (10'0" x 12'9") Bedroom 2 2.92m x 3.25m (9'6" x 10'7") Bedroom 3 2.47m x 2.32m (8'1" x 7'7") Bathroom 2.3m (max) x 3.24m (max) (7'6" x 10'7")

- Convenient Location for Village Amenities and Train Station
- Living Room with Gas Stove
   Conservatory