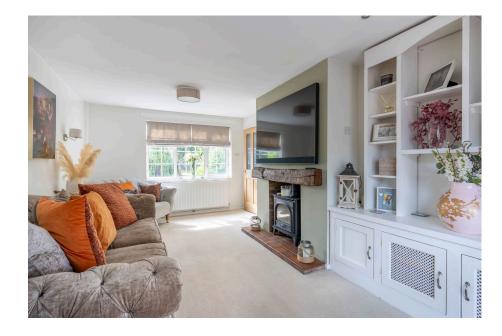

## **Description**

The accommodation comprises: Entrance hall with space under the stairs for storage, living room with gas stove and rustic fireplace, conservatory and open aspect kitchen/dining room with storage cupboard. Adjacent the kitchen lies a guest WC and side passage.

## **Room Dimensions**

Living Room 5.47m x 3.2m (17'11" x 10'5") Conservatory 3.08m x 2.86m (10'1" x 9'4") Kitchen/Dining Room 5.48m (max) x 3.73m (max) (17'11" x 12'2") Side Passage 5.92m x 1.21m (19'5" x 3'11") WC 1.04m x 1.05m (3'4" x 3'5")