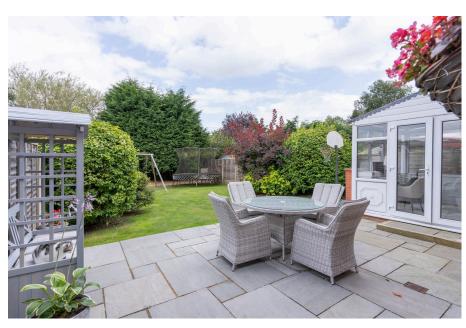

### Outside

The beautiful rear garden features a patio, substantial lawn with planted edges and gravelled area at the bottom with shed. An enclosed covered walkway provides access along the side of the house. On road parking is available on Snake Lane outside the front of the property.