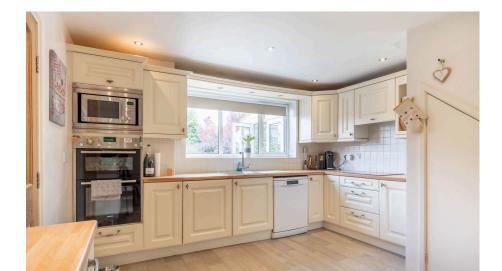

## **Description**

The accommodation comprises: Entrance hall with space under the stairs for storage, living room with gas stove and rustic fireplace, conservatory and open aspect kitchen/dining room with storage cupboard. Adjacent the kitchen lies a guest WC and side passage.

## **Room Dimensions**

Living Room 5.47m x 3.2m (17'11" x 10'5") Conservatory 3.08m x 2.86m (10'1" x 9'4") Kitchen/Dining Room 5.48m (max) x 3.73m (max) (17'11" x 12'2") Side Passage 5.92m x 1.21m (19'5" x 3'11") WC 1.04m x 1.05m (3'4" x 3'5")