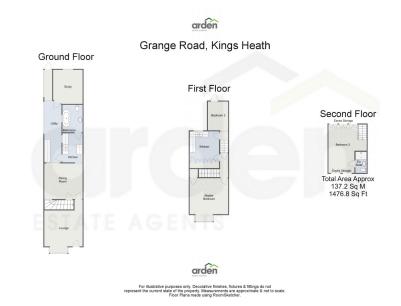

It's who you move with.

NO CHAIN

• Three Bedrooms

• Three Reception Rooms

 Ground and First Floor Kitchen

• Family Bathroom and Ensuite • Utility

Rear Garden

 Potential for both Home and Business

A three-bedroom, three-story terraced property located in Kings Heath, Birmingham, offers ample potential for renovation. This home boasts three reception rooms, a utility area, a family bathroom, and a spacious rear garden.