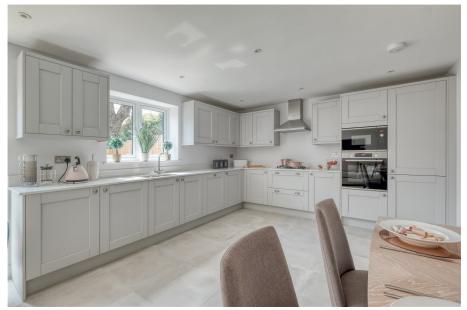

It's who you move with.

Four Bedrooms

Spacious Lounge

 Modern Kitchen/Diner with Integrated Appliances Utility Room

Downstairs WC

Family Bathroom

Rear Garden

 Driveway for Off Road Parking

## \*\*CHAIN FREE\*\*

Presenting a stunning four-bedroom detached residence in Kings Norton, Birmingham, featuring off-road parking, a spacious lounge, modern kitchen/diner with integrated appliances, utility room, WC, family bathroom, and landscaped rear garden. This home offers a harmonious blend of contemporary living and convenience, epitomizing refined comfort in a sought-after locale.