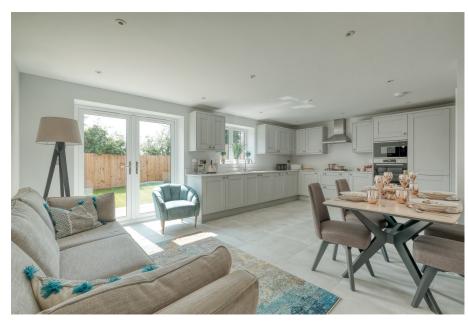

It's who you move with.

Four Bedrooms

Spacious Lounge

 Modern Kitchen/Diner with Integrated Appliances Utility Room

Downstairs WC

Family Bathroom

Rear Garden

 Driveway for Off Road Parking

## \*\*CHAIN FREE\*\*

Presenting a stunning four-bedroom detached residence in Kings Norton, Birmingham, featuring off-road parking, a spacious lounge, modern kitchen/diner with integrated appliances, utility room, WC, family bathroom, and landscaped rear garden. This home offers a harmonious blend of contemporary living and convenience, epitomizing refined comfort in a sought-after locale.