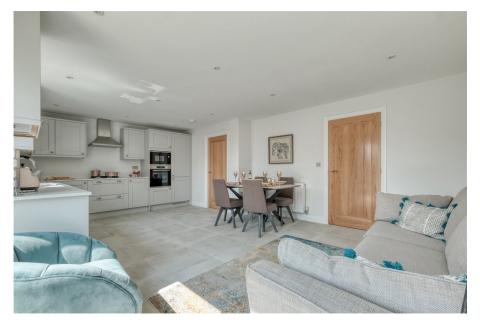

It's who you move with.

Four Bedrooms

Spacious Lounge

 Modern Kitchen/Diner with Integrated Appliances Utility Room

Downstairs WC

Family Bathroom

Rear Garden

 Driveway for Off Road Parking

## \*\*CHAIN FREE\*\*

Presenting a stunning four-bedroom detached residence in Kings Norton, Birmingham, featuring off-road parking, a spacious lounge, modern kitchen/diner with integrated appliances, utility room, WC, family bathroom, and landscaped rear garden. This home offers a harmonious blend of contemporary living and convenience, epitomizing refined comfort in a sought-after locale.