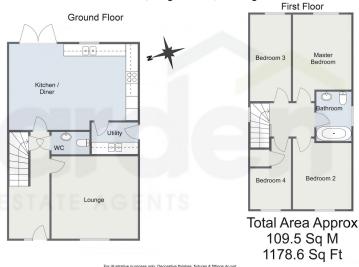

It's who you move with.

Four Bedrooms

Spacious Lounge

 Modern Kitchen/Diner with Integrated Appliances Utility Room

Downstairs WC

Family Bathroom

Rear Garden

 Driveway for Off Road Parking