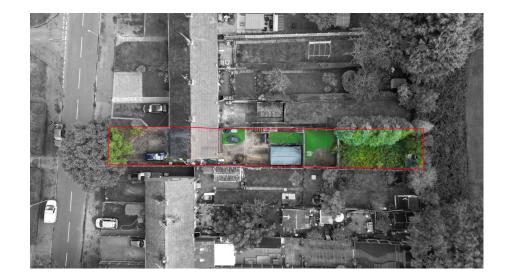

A well presented two bedroom semi detached property, situated in Greenlands. The property offers well-proportioned accommodation, a generous rear garden, driveway parking and detached garage/ workshop.