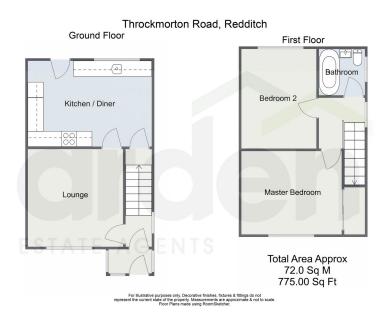

## Throckmorton Road, Greenlands, Redditch B98 7RP

Offers In Region Of £205,000

- Well-Proportioned Semi Detached House
- Spacious Lounge
- · Kitchen/ Diner

• Two Double Bedrooms

- Generous-Sized Rear Garden Driveway Parking
- Detached Garage/ Wokshop Popular Location

A well presented two bedroom semi detached property, situated in Greenlands. The property offers well-proportioned accommodation, a generous rear garden, driveway parking and detached garage/ workshop.