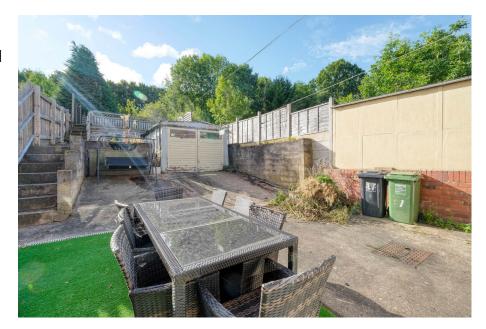

## Throckmorton Road, Greenlands, Redditch B98 7RP

Offers In Region Of £205,000

- Well-Proportioned Semi Detached House
- Spacious Lounge
- · Kitchen/ Diner

• Two Double Bedrooms

- Generous-Sized Rear Garden Driveway Parking
- Detached Garage/ Wokshop Popular Location

A well presented two bedroom semi detached property, situated in Greenlands. The property offers well-proportioned accommodation, a generous rear garden, driveway parking and detached garage/ workshop.