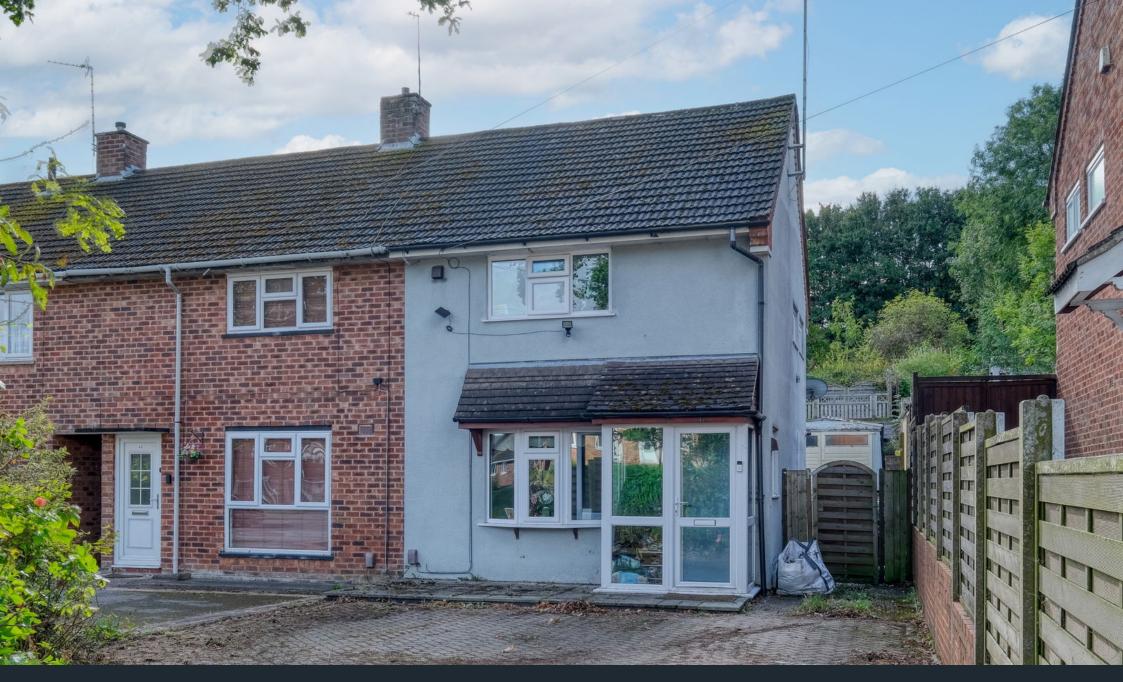

## Throckmorton Road, Greenlands, Redditch B98 7RP

Offers In Region Of £205,000

- Well-Proportioned Semi Detached House
- Spacious Lounge
- · Kitchen/ Diner

• Two Double Bedrooms

- Generous-Sized Rear Garden Driveway Parking
- Detached Garage/ Wokshop Popular Location

A well presented two bedroom semi detached property, situated in Greenlands. The property offers well-proportioned accommodation, a generous rear garden, driveway parking and detached garage/ workshop.