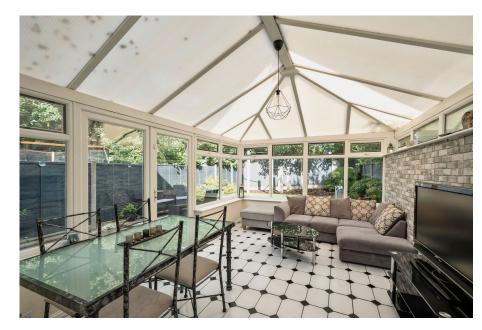

It's who you move with.

• Three Bedrooms

• Lounge / Diner

Modern Kitchen

• Expansive Conservatory

Shower Room

· Rear Garden

Secured Porch

Introducing a beautifully finished three-bedroom semi-detached home, complete with a driveway for off-road parking and an integral garage. This charming property features a spacious lounge/diner, a modern kitchen, a generously sized conservatory, a contemporary shower room, and a well-maintained rear garden, situated in the desirable area of Rednal, Birmingham.