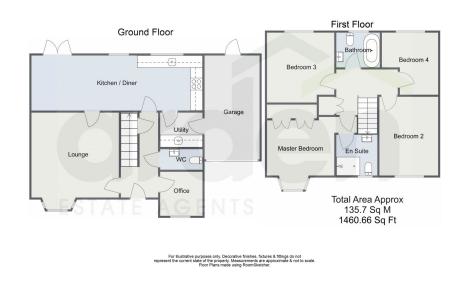

- Four Well-Proportioned **Bedrooms**
- Open Plan Kitchen/ Diner
- Principal Bathroom, En-Suite to Master and Guest WC
- Driveway Parking and Garage
- · Views to Neighbouring Countryside

A wonderfully appointed four-bedroom detached family home in Astwood Bank village, enjoying views of the neighboring countryside. The property offers stylish and well-proportioned accommodation, a beautifully maintained rear garden, driveway parking, and a garage.