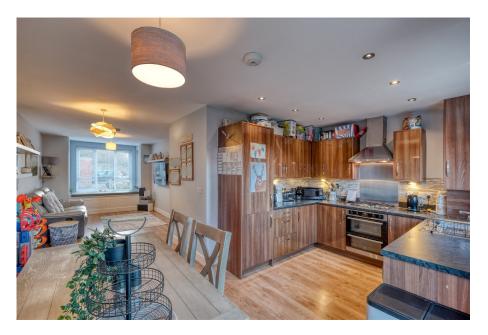

## **Pegasus Way, Rednal, Birmingham, B45 8JQ** £280,000

🍋 3 🚰 2 🚍 1

- Three Bedrooms
- Downstairs WC/Utility
- Rear Garden

- Open Plan Louneg/Kitchen/ Diner
- Ensuite and Family Bathroom
- Off Road Parking, and Two Allocated Parking Spaces

A well designed three-bedroom terraced property awaits, boasting the convenience of off-road parking, complete with two allocated spaces. The open-plan layout on the ground floor seamlessly integrates modern living spaces, complemented by a downstairs WC/utility for added practicality and a charming rear garden nestled in the desirable location of Rednal.