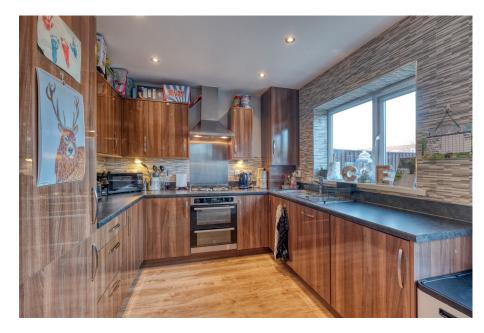

## **Pegasus Way, Rednal, Birmingham, B45 8JQ** £280,000

🍋 3 🚰 2 🚍 1

- Three Bedrooms
- Downstairs WC/Utility
- Rear Garden

- Open Plan Louneg/Kitchen/ Diner
- Ensuite and Family Bathroom
- Off Road Parking, and Two Allocated Parking Spaces

A well designed three-bedroom terraced property awaits, boasting the convenience of off-road parking, complete with two allocated spaces. The open-plan layout on the ground floor seamlessly integrates modern living spaces, complemented by a downstairs WC/utility for added practicality and a charming rear garden nestled in the desirable location of Rednal.