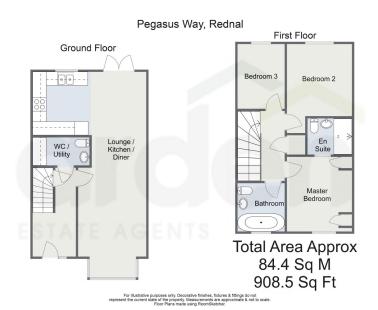

## **Pegasus Way, Rednal, Birmingham, B45 8JQ** £280,000

🍋 3 🚰 2 🚍 1

- Three Bedrooms
- Downstairs WC/Utility
- Rear Garden

- Open Plan Louneg/Kitchen/ Diner
- Ensuite and Family Bathroom
- Off Road Parking, and Two Allocated Parking Spaces

A well designed three-bedroom terraced property awaits, boasting the convenience of off-road parking, complete with two allocated spaces. The open-plan layout on the ground floor seamlessly integrates modern living spaces, complemented by a downstairs WC/utility for added practicality and a charming rear garden nestled in the desirable location of Rednal.