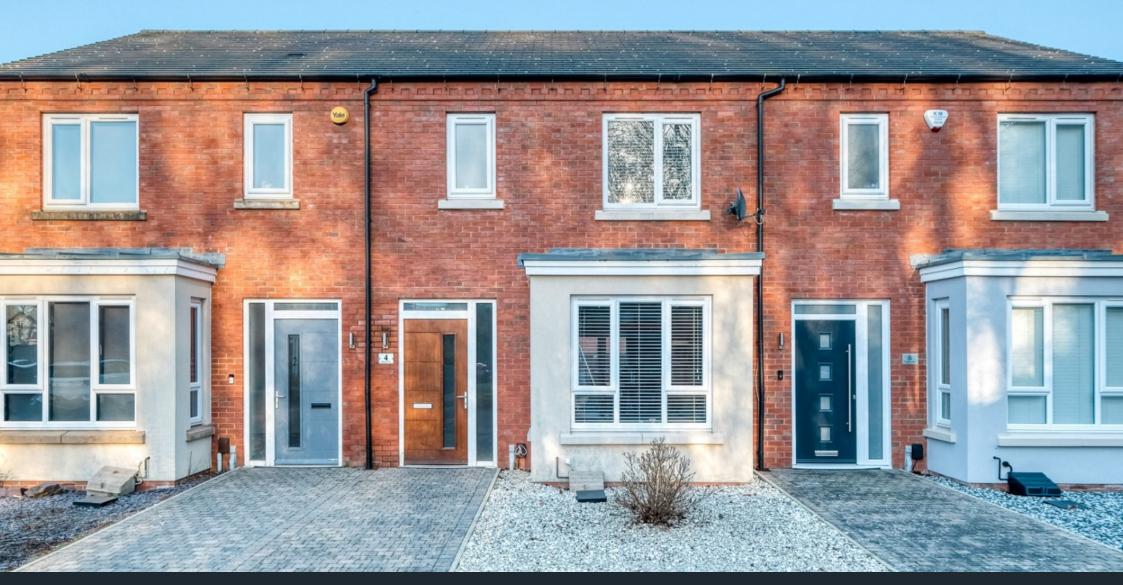

## **Pegasus Way, Rednal, Birmingham, B45 8JQ** £280,000

🍋 3 🚰 2 🚍 1

- Three Bedrooms
- Downstairs WC/Utility
- Rear Garden

- Open Plan Louneg/Kitchen/ Diner
- Ensuite and Family Bathroom
- Off Road Parking, and Two Allocated Parking Spaces

A well designed three-bedroom terraced property awaits, boasting the convenience of off-road parking, complete with two allocated spaces. The open-plan layout on the ground floor seamlessly integrates modern living spaces, complemented by a downstairs WC/utility for added practicality and a charming rear garden nestled in the desirable location of Rednal.