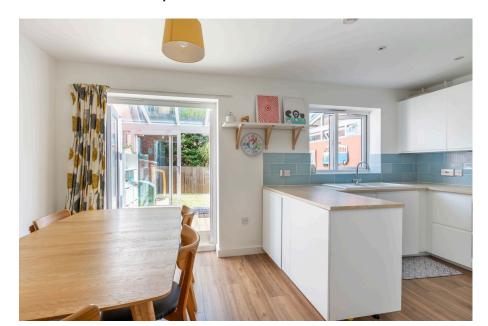

## **Description**

The accommodation comprises: Entrance hall with guest WC, generously proportioned living room and a beautiful upgraded kitchen boasting breakfast bar, integrated Zanussi oven and gas hob, extractor fan and fridge/freezer. The current owner's have added on an attractive conservatory with sliding door onto the garden and also provides access to the garage.