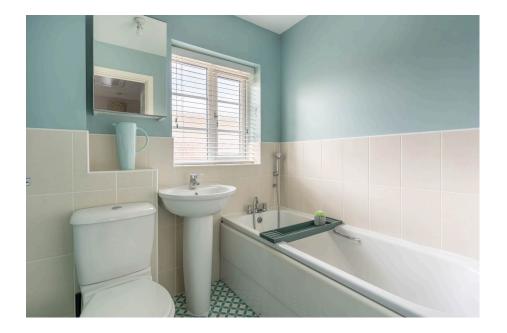

The first floor features a master bedroom (able to fit a super king sized bed) with an en suite shower room, second double bedroom, single bedroom/office and main bathroom.

Living Room 4.26m (max) x 3.93m (max) (13'11" x 12'10") Kitchen/Dining Room 2.97m (max) x 4.98m (9'8" x 16'4") Conservatory 2.62m x 4.58m (8'7" x 15'0") Garage 5.4m x 2.88m (17'8" x 9'5")

Bedroom 1 3.31m x 2.98m (10'10" x 9'9") En Suite 1.18m x 2.07m (3'10" x 6'9") Bedroom 2 2.74m x 2.98m (8'11" x 9'9") Bedroom 3 2.71m x 1.94m (8'10" x 6'4") Bathroom 1.69m x 1.94m (5'6" x 6'4")