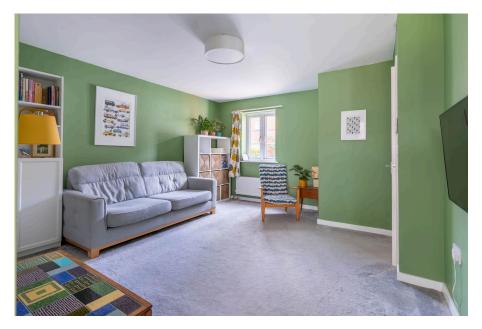

## **Description**

The accommodation comprises: Entrance hall with guest WC, generously proportioned living room and a beautiful upgraded kitchen boasting breakfast bar, integrated Zanussi oven and gas hob, extractor fan and fridge/freezer. The current owner's have added on an attractive conservatory with sliding door onto the garden and also provides access to the garage.

The first floor features a master bedroom (able to fit a super king sized bed) with an en suite shower room, second double bedroom, single bedroom/office and main bathroom.