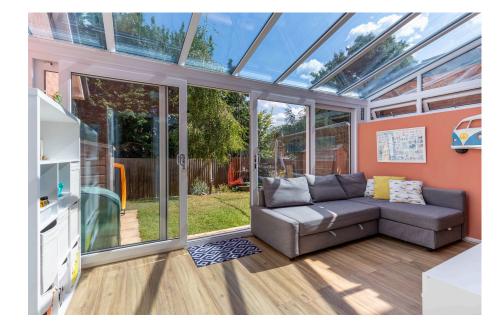

## **Description**

The accommodation comprises: Entrance hall with guest WC, generously proportioned living room and a beautiful upgraded kitchen boasting breakfast bar, integrated Zanussi oven and gas hob, extractor fan and fridge/freezer. The current owner's have added on an attractive conservatory with sliding door onto the garden and also provides access to the garage.

## Outside

The garden is a cozy, tranquil space mainly laid to lawn with a decked area suitable for outdoor dining. A row of evergreen trees beyond the fence form a natural barrier, providing a private aspect. Parking includes a driveway along the side of the house suitable for two vehicles in tandem in front of the garage.