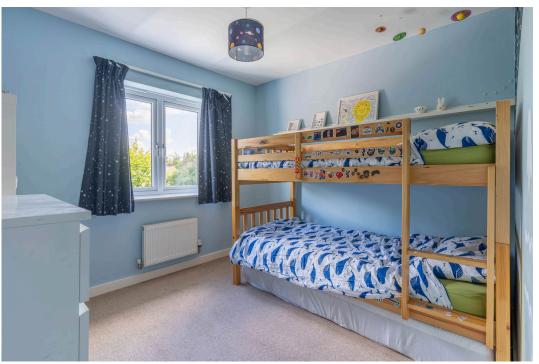

The first floor features a master bedroom (able to fit a super king sized bed) with an en suite shower room, second double bedroom, single bedroom/office and main bathroom.

Living Room 4.26m (max) x 3.93m (max) (13'11" x 12'10") Kitchen/Dining Room 2.97m (max) x 4.98m (9'8" x 16'4") Conservatory 2.62m x 4.58m (8'7" x 15'0") Garage 5.4m x 2.88m (17'8" x 9'5")

Bedroom 1 3.31m x 2.98m (10'10" x 9'9") En Suite 1.18m x 2.07m (3'10" x 6'9") Bedroom 2 2.74m x 2.98m (8'11" x 9'9") Bedroom 3 2.71m x 1.94m (8'10" x 6'4") Bathroom 1.69m x 1.94m (5'6" x 6'4")