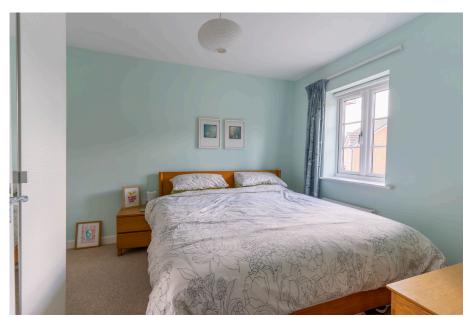

The first floor features a master bedroom (able to fit a super king sized bed) with an en suite shower room, second double bedroom, single bedroom/office and main bathroom.

Living Room 4.26m (max) x 3.93m (max) (13'11" x 12'10") Kitchen/Dining Room 2.97m (max) x 4.98m (9'8" x 16'4") Conservatory 2.62m x 4.58m (8'7" x 15'0") Garage 5.4m x 2.88m (17'8" x 9'5")

Bedroom 1 3.31m x 2.98m (10'10" x 9'9") En Suite 1.18m x 2.07m (3'10" x 6'9") Bedroom 2 2.74m x 2.98m (8'11" x 9'9") Bedroom 3 2.71m x 1.94m (8'10" x 6'4") Bathroom 1.69m x 1.94m (5'6" x 6'4")