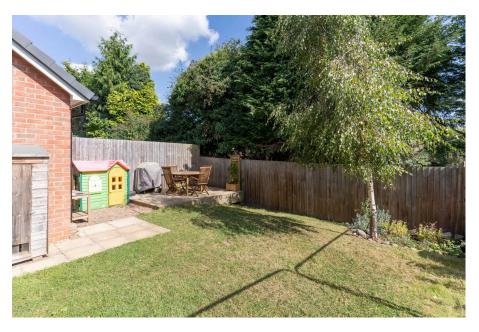

## Outside

The garden is a cozy, tranquil space mainly laid to lawn with a decked area suitable for outdoor dining. A row of evergreen trees beyond the fence form a natural barrier, providing a private aspect. Parking includes a driveway along the side of the house suitable for two vehicles in tandem in front of the garage.