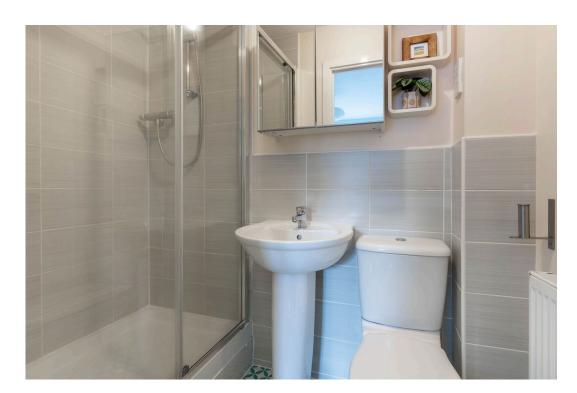

The first floor features a master bedroom (able to fit a super king sized bed) with an en suite shower room, second double bedroom, single bedroom/office and main bathroom.

Living Room 4.26m (max) x 3.93m (max) (13'11" x 12'10") Kitchen/Dining Room 2.97m (max) x 4.98m (9'8" x 16'4") Conservatory 2.62m x 4.58m (8'7" x 15'0") Garage 5.4m x 2.88m (17'8" x 9'5")

Bedroom 1 3.31m x 2.98m (10'10" x 9'9") En Suite 1.18m x 2.07m (3'10" x 6'9") Bedroom 2 2.74m x 2.98m (8'11" x 9'9") Bedroom 3 2.71m x 1.94m (8'10" x 6'4") Bathroom 1.69m x 1.94m (5'6" x 6'4")