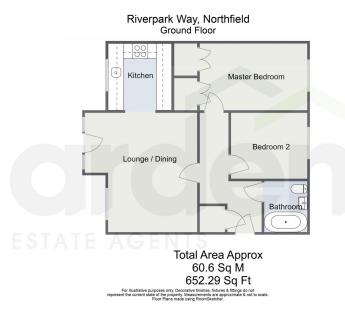

## **Riverpark Way, Northfield, Birmingham, B31 2GA** Offers Over £160,000

🍋 2 🎦 1 🚍 1

Two Bedrooms

• Spacious Lounge / Diner

Modern Kitchen

Family Bathroom

Allocated Parking

- Rear Access with Seating Area
- Secured Entry with Intercom
  System
  Storage

Introducing a meticulously maintained, two-double-bedroom ground floor apartment, featuring allocated parking and secure entry with an intercom system. This property offers a generously sized lounge/diner, a modern kitchen, and a wellappointed family bathroom. Additionally, it includes rear access with a seating area, situated in a highly sought-after area of Northfield, Birmingham.