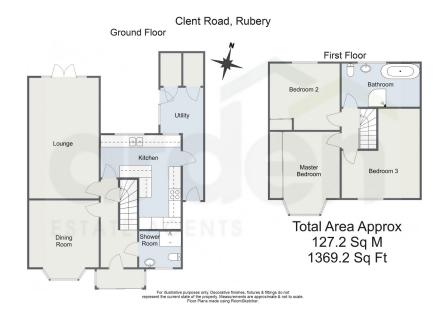

It's who you move with.

• Three Bedrooms

- Lounge with Log Burner
- Modern Kitchen with Integrated Appliances
- Dining Room

Utility Area

Two Bathrooms

Rear Garden

 Block Paved Driveway for Off Road Parking

Introducing a beautifully presented, three-bedroom semidetached home in the charming area of Rubery, Birmingham. This property boasts a spacious lounge, a modern kitchen equipped with integrated appliances, a dedicated dining room, and two well-appointed bathrooms. Additional features include off-road parking and a lovely rear garden, perfect for outdoor relaxation.