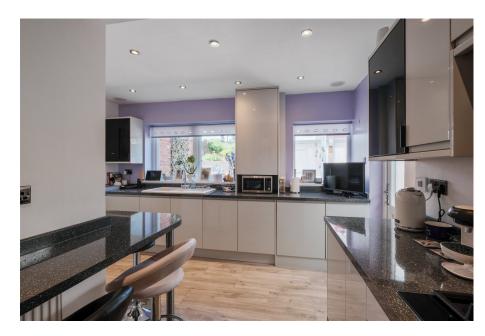

It's who you move with.

• Three Bedrooms

- Lounge with Log Burner
- Modern Kitchen with Integrated Appliances
- Dining Room

Utility Area

Two Bathrooms

Rear Garden

 Block Paved Driveway for Off Road Parking

Introducing a beautifully presented, three-bedroom semidetached home in the charming area of Rubery, Birmingham. This property boasts a spacious lounge, a modern kitchen equipped with integrated appliances, a dedicated dining room, and two well-appointed bathrooms. Additional features include off-road parking and a lovely rear garden, perfect for outdoor relaxation.