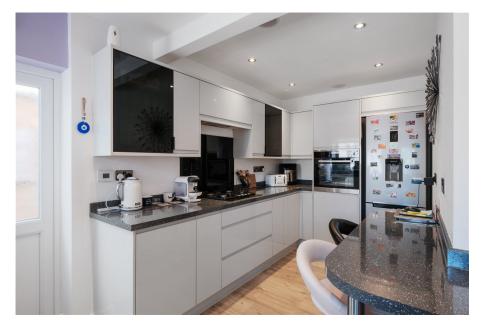

It's who you move with.

• Three Bedrooms

- Lounge with Log Burner
- Modern Kitchen with Integrated Appliances
- Dining Room

Utility Area

Two Bathrooms

Rear Garden

 Block Paved Driveway for Off Road Parking

Introducing a beautifully presented, three-bedroom semidetached home in the charming area of Rubery, Birmingham. This property boasts a spacious lounge, a modern kitchen equipped with integrated appliances, a dedicated dining room, and two well-appointed bathrooms. Additional features include off-road parking and a lovely rear garden, perfect for outdoor relaxation.