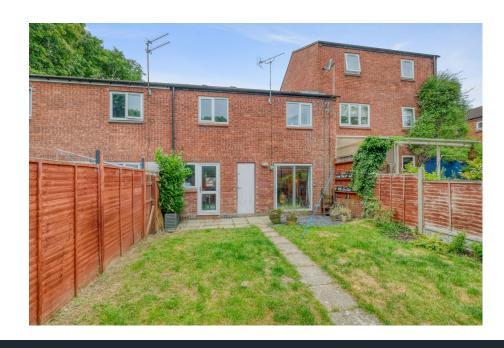

## Patch Lane, Oakenshaw, Redditch B98 7XE

Offers In Region Of £185,000

A well-presented mid-terrace property with two double bedrooms, located in Oakenshaw. This home offers spacious accommodation, a pleasant rear garden, and ample off-road parking for residents.

Outside, the property boasts a pleasant rear garden, primarily laid to lawn with a paved patio and footpath, gravelled beds, and a built-in store with external access, all enclosed within fenced boundaries. Additionally, there is another storage area accessible from the front of the property.