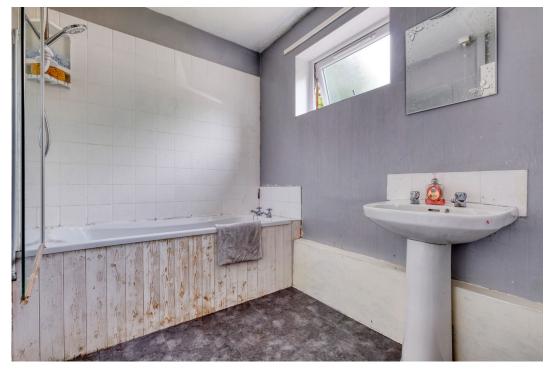

The accommodation briefly comprises an entrance hallway with stairs leading to the first floor, a spacious lounge with patio doors opening to the garden, and a modern kitchen/diner with built-in storage and garden access. The kitchen is equipped with a variety of wall and base units, including an integrated double oven and gas hob. Upstairs, the first floor landing offers built-in storage and leads to the master bedroom, a second double bedroom, and a bathroom complete with a shower over the bath.

**Bedroom 2** - 4.11m x 3.21m (13'5" x 10'6")

**Bathroom** - 3.13m x 1.79m (10'3" x 5'10") max