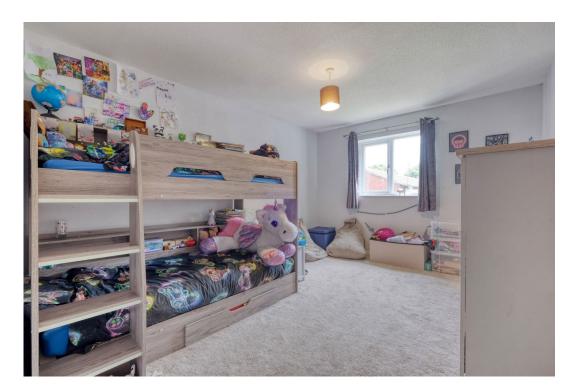

The accommodation briefly comprises an entrance hallway with stairs leading to the first floor, a spacious lounge with patio doors opening to the garden, and a modern kitchen/diner with built-in storage and garden access. The kitchen is equipped with a variety of wall and base units, including an integrated double oven and gas hob. Upstairs, the first floor landing offers built-in storage and leads to the master bedroom, a second double bedroom, and a bathroom complete with a shower over the bath.

**Bedroom 2** - 4.11m x 3.21m (13'5" x 10'6")

**Bathroom** - 3.13m x 1.79m (10'3" x 5'10") max