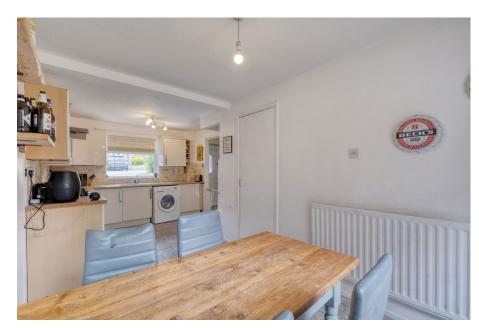

The accommodation briefly comprises an entrance hallway with stairs leading to the first floor, a spacious lounge with patio doors opening to the garden, and a modern kitchen/diner with built-in storage and garden access. The kitchen is equipped with a variety of wall and base units, including an integrated double oven and gas hob. Upstairs, the first floor landing offers built-in storage and leads to the master bedroom, a second double bedroom, and a bathroom complete with a shower over the bath.

**Store** - 1.78m x 0.81m (5'10" x 2'7")

**Lounge** - 4.06m x 3.27m (13'3" x 10'8")

Kitchen/Diner - 5.93m x 3.22m (19'5" x 10'6") max

Stairs To First Floor Landing

Master Bedroom - 4.11m x 3.3m (13'5" x 10'9")