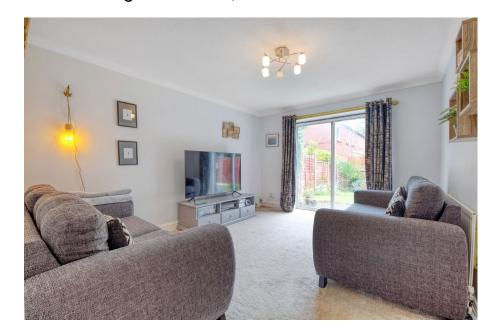

The accommodation briefly comprises an entrance hallway with stairs leading to the first floor, a spacious lounge with patio doors opening to the garden, and a modern kitchen/diner with built-in storage and garden access. The kitchen is equipped with a variety of wall and base units, including an integrated double oven and gas hob. Upstairs, the first floor landing offers built-in storage and leads to the master bedroom, a second double bedroom, and a bathroom complete with a shower over the bath.

**Store** - 1.78m x 0.81m (5'10" x 2'7")

**Lounge** - 4.06m x 3.27m (13'3" x 10'8")

Kitchen/Diner - 5.93m x 3.22m (19'5" x 10'6") max

Stairs To First Floor Landing

Master Bedroom - 4.11m x 3.3m (13'5" x 10'9")