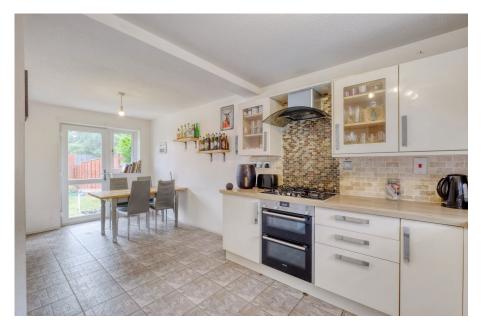

The accommodation briefly comprises an entrance hallway with stairs leading to the first floor, a spacious lounge with patio doors opening to the garden, and a modern kitchen/diner with built-in storage and garden access. The kitchen is equipped with a variety of wall and base units, including an integrated double oven and gas hob. Upstairs, the first floor landing offers built-in storage and leads to the master bedroom, a second double bedroom, and a bathroom complete with a shower over the bath.

**Store** - 1.78m x 0.81m (5'10" x 2'7")

**Lounge** - 4.06m x 3.27m (13'3" x 10'8")

Kitchen/Diner - 5.93m x 3.22m (19'5" x 10'6") max

Stairs To First Floor Landing

Master Bedroom - 4.11m x 3.3m (13'5" x 10'9")