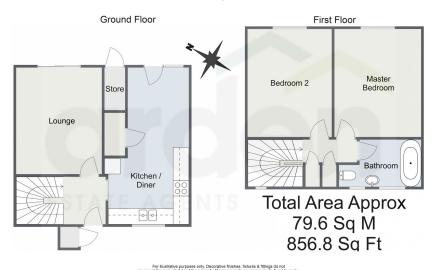

The accommodation briefly comprises an entrance hallway with stairs leading to the first floor, a spacious lounge with patio doors opening to the garden, and a modern kitchen/diner with built-in storage and garden access. The kitchen is equipped with a variety of wall and base units, including an integrated double oven and gas hob. Upstairs, the first floor landing offers built-in storage and leads to the master bedroom, a second double bedroom, and a bathroom complete with a shower over the bath.

Outside, the property boasts a pleasant rear garden, primarily laid to lawn with a paved patio and footpath, gravelled beds, and a built-in store with external access, all enclosed within fenced boundaries. Additionally, there is another storage area accessible from the front of the property.

**Store** - 1.78m x 0.81m (5'10" x 2'7")

**Lounge** - 4.06m x 3.27m (13'3" x 10'8")

Kitchen/Diner - 5.93m x 3.22m (19'5" x 10'6") max

Stairs To First Floor Landing

Master Bedroom - 4.11m x 3.3m (13'5" x 10'9")

**Bedroom 2** - 4.11m x 3.21m (13'5" x 10'6")

**Bathroom** - 3.13m x 1.79m (10'3" x 5'10") max