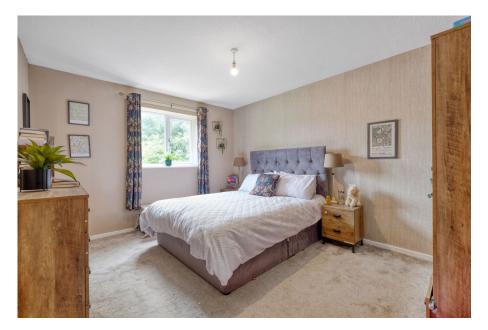

The accommodation briefly comprises an entrance hallway with stairs leading to the first floor, a spacious lounge with patio doors opening to the garden, and a modern kitchen/diner with built-in storage and garden access. The kitchen is equipped with a variety of wall and base units, including an integrated double oven and gas hob. Upstairs, the first floor landing offers built-in storage and leads to the master bedroom, a second double bedroom, and a bathroom complete with a shower over the bath.

**Store** - 1.78m x 0.81m (5'10" x 2'7")

**Lounge** - 4.06m x 3.27m (13'3" x 10'8")

Kitchen/Diner - 5.93m x 3.22m (19'5" x 10'6") max

Stairs To First Floor Landing

Master Bedroom - 4.11m x 3.3m (13'5" x 10'9")