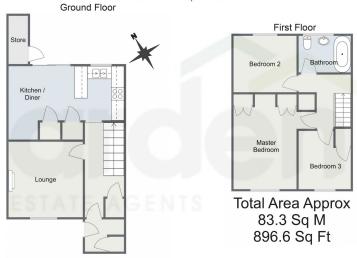

It's who you move with.

• Three Bedrooms

• Spacious Lounge

• Kitchen/Diner with Integrated • Family Bathroom Appliances

Rear Garden

• Rear Off Road Parking

Front Garden

Secured Porch

Introducing a well-presented three-bedroom terraced property in Rednal, Birmingham. This home boasts a welcoming front garden, rear off-road parking, a spacious kitchen/diner, a comfortable lounge, a family bathroom, and a well-maintained rear garden.

## Wide Acres, Rednal

For illustrative purposes only, Decorative finishes, fixtures & fittings do not represent the current state of the property. Measurements are approximate & not to scale

224, 9.42 AM Energy performance certificate (EPC) – Find an energy certificate – GOV/U