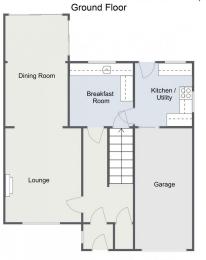

## Downsell Road, Redditch

Bedroom 2
Bedroom 3

Total Area Approx

128.2 Sq M 1379.93 Sq Ft

For illustrative purposes only. Decorative finishes, fixtures & fittings do not represent the current state of the property. Measurements are approximate & not to scal