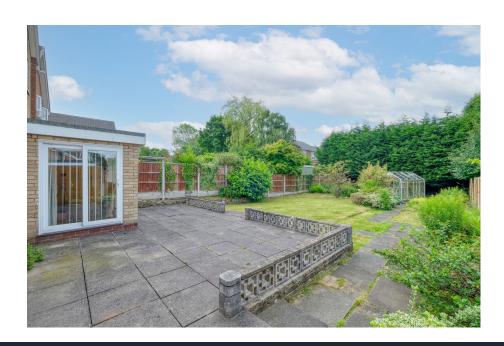

## Downsell Road, Webheath, Redditch B97 5RT

Offers In Region Of £365,000

**Room Dimensions:** 

Lounge 3.62m x 4.47m (11'10" x 14'7")

Dining Room 5.26m x 2.96m (17'3" x 9'8") max

Breakfast Room 3.01m x 3m (9'10" x 9'10")

- Walking Distance to Local Schooling
- Driveway and Garage
- EPC Rating C
- Breakfast Room & Separate Kitchen/ Utility
- Three Double Bedrooms

- No Upward Chain
- Delightful Rear Garden
- Modern Bathroom
- Dual Aspect Lounge and Dining Room
- Beautifully Maintained Detached Home