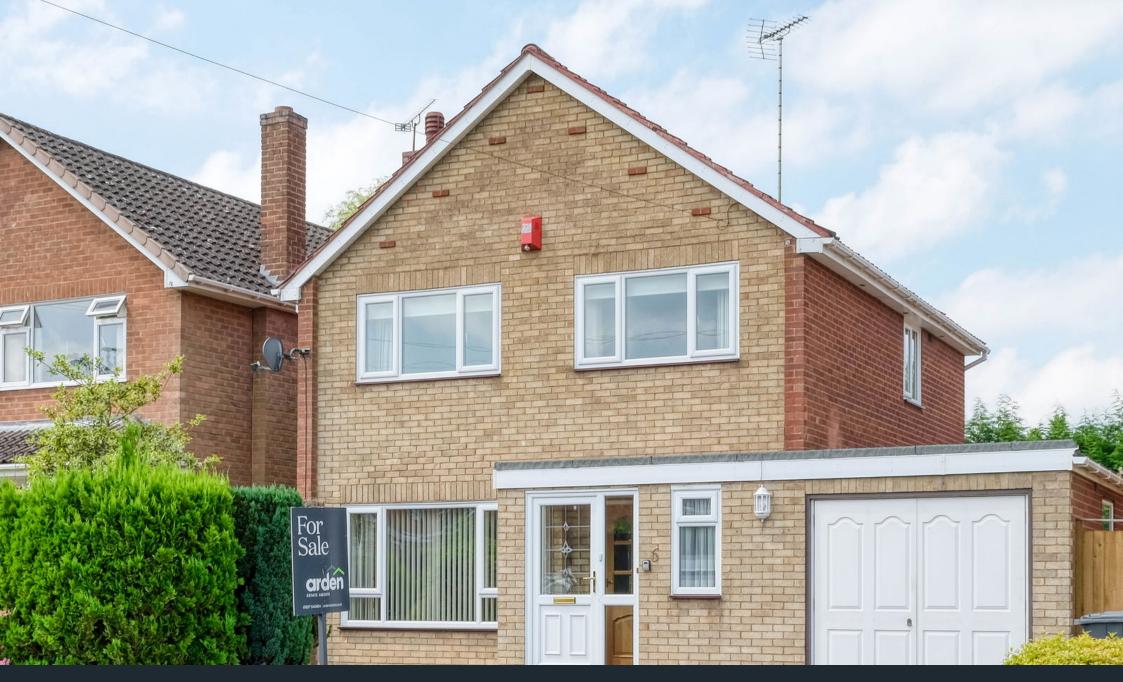

## Downsell Road, Webheath, Redditch B97 5RT

Offers In Region Of £365,000

**Room Dimensions:** 

Lounge 3.62m x 4.47m (11'10" x 14'7")

Dining Room 5.26m x 2.96m (17'3" x 9'8") max

Breakfast Room 3.01m x 3m (9'10" x 9'10")

- Walking Distance to Local Schooling
- Driveway and Garage
- EPC Rating C
- Breakfast Room & Separate Kitchen/ Utility
- Three Double Bedrooms

- No Upward Chain
- Delightful Rear Garden
- Modern Bathroom
- Dual Aspect Lounge and Dining Room
- Beautifully Maintained Detached Home