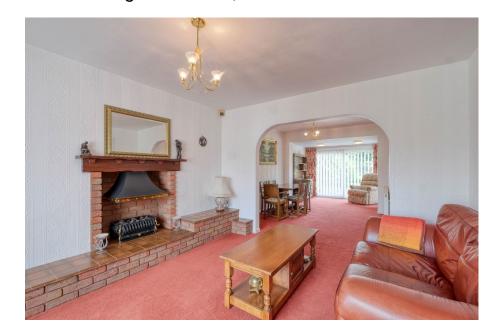

## Downsell Road, Webheath, Redditch B97 5RT

Offers In Region Of £365,000

**Room Dimensions:** 

Lounge 3.62m x 4.47m (11'10" x 14'7")

Dining Room 5.26m x 2.96m (17'3" x 9'8") max

Breakfast Room 3.01m x 3m (9'10" x 9'10")

- Walking Distance to Local Schooling
- Driveway and Garage
- EPC Rating C
- Breakfast Room & Separate Kitchen/ Utility
- Three Double Bedrooms

- No Upward Chain
- Delightful Rear Garden
- Modern Bathroom
- Dual Aspect Lounge and Dining Room
- Beautifully Maintained Detached Home