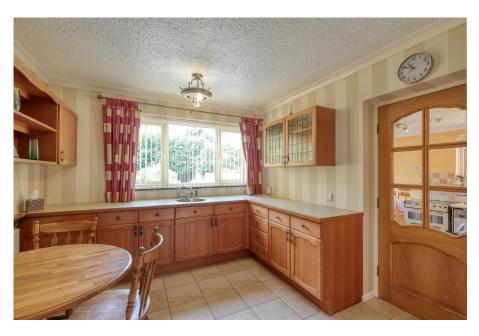

Kitchen/ Utility Room 3.04m x 2.93m (9'11" x 9'7")

Garage 5.72m x 2.77m (18'9" x 9'1")

Master Bedroom 3.81m x 3.33m (12'6" x 10'11")

Bedroom 2 3.73m x 3.63m (12'2" x 11'10") max

Bedroom 3 2.97m x 2.57m (9'8" x 8'5") max