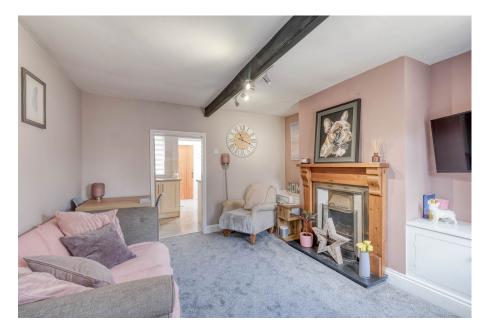

A gated front garden with trees and shrubs greets guests as they approach the quaint home. A pathway leads to decking that's ideal for morning coffee, and the front door.

Step inside and a doorway leads directly into cosy lounge with feature fireplace and built in cupboards. A further door opens up into the kitchen with integrated oven, gas hob and extractor. Towards the rear of the home is a bathroom with shower over bath, and stairs to first floor landing radiating off to master bedroom and bedroom two.