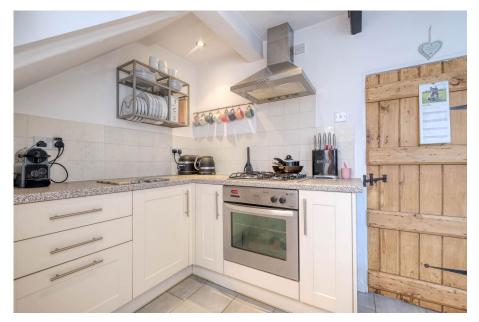

A gated front garden with trees and shrubs greets guests as they approach the quaint home. A pathway leads to decking that's ideal for morning coffee, and the front door.

Step inside and a doorway leads directly into cosy lounge with feature fireplace and built in cupboards. A further door opens up into the kitchen with integrated oven, gas hob and extractor. Towards the rear of the home is a bathroom with shower over bath, and stairs to first floor landing radiating off to master bedroom and bedroom two.

## **Room Dimensions:**

Lounge - 3.65m x 3.6m (11'11" x 11'9") max Kitchen - 1.85m x 3.65m (6'0" x 11'11") Bathroom - 2.01m x 1.99m (6'7" x 6'6")

**Stairs To First Floor** 

Master Bedroom - 3.6m x 3.63m (11'9" x 11'10") max Bedroom 2 - 2.65m x 1.81m (8'8" x 5'11") Garage - 5.1m x 2.34m (16'8" x 7'8")