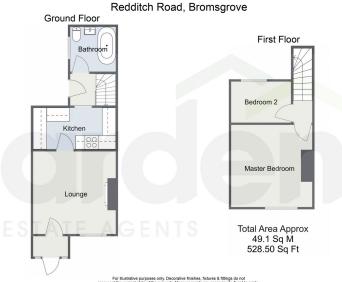

## **Room Dimensions:**

Lounge - 3.65m x 3.6m (11'11" x 11'9") max Kitchen - 1.85m x 3.65m (6'0" x 11'11") Bathroom - 2.01m x 1.99m (6'7" x 6'6")

**Stairs To First Floor** 

Master Bedroom - 3.6m x 3.63m (11'9" x 11'10") max Bedroom 2 - 2.65m x 1.81m (8'8" x 5'11") Garage - 5.1m x 2.34m (16'8" x 7'8")

For illustrative purposes only. Decorative finishes, hxtures & httings do not esent the current state of the property. Measurements are approximate & not to sc Floor Plans made using RoomSketcher.

- Cosy Lounge
- Front, Rear and Secret Gardens with a Summerhouse
- Sought After Location of Stoke Heath
- Close Proximity to Local Shops, Amenities and Restaurants