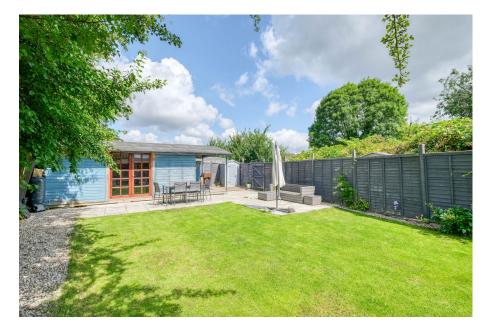

Outside, the property enjoys a rear paved courtyard with lighting and pull out awning, and at the end of the driveway is an entrance to a landscaped 'secret' garden, being mainly laid to lawn with a good sized summerhouse/studio with electrics and fenced boundaries.