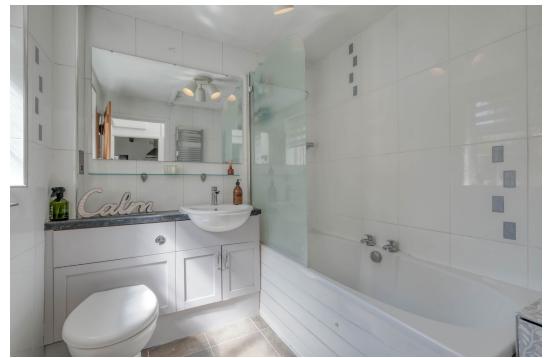

A gated front garden with trees and shrubs greets guests as they approach the quaint home. A pathway leads to decking that's ideal for morning coffee, and the front door.

Step inside and a doorway leads directly into cosy lounge with feature fireplace and built in cupboards. A further door opens up into the kitchen with integrated oven, gas hob and extractor. Towards the rear of the home is a bathroom with shower over bath, and stairs to first floor landing radiating off to master bedroom and bedroom two.

## **Room Dimensions:**

Lounge - 3.65m x 3.6m (11'11" x 11'9") max Kitchen - 1.85m x 3.65m (6'0" x 11'11") Bathroom - 2.01m x 1.99m (6'7" x 6'6")

**Stairs To First Floor** 

Master Bedroom - 3.6m x 3.63m (11'9" x 11'10") max Bedroom 2 - 2.65m x 1.81m (8'8" x 5'11") Garage - 5.1m x 2.34m (16'8" x 7'8")