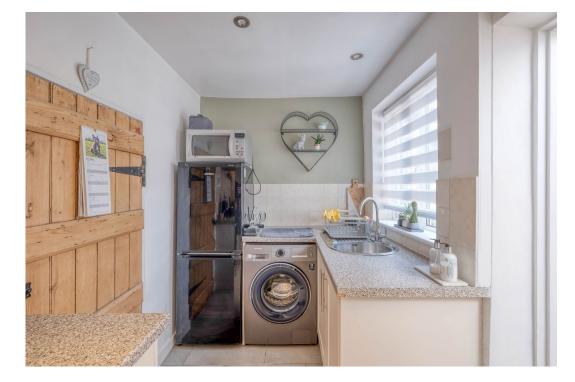

A gated front garden with trees and shrubs greets guests as they approach the quaint home. A pathway leads to decking that's ideal for morning coffee, and the front door.

Step inside and a doorway leads directly into cosy lounge with feature fireplace and built in cupboards. A further door opens up into the kitchen with integrated oven, gas hob and extractor. Towards the rear of the home is a bathroom with shower over bath, and stairs to first floor landing radiating off to master bedroom and bedroom two.