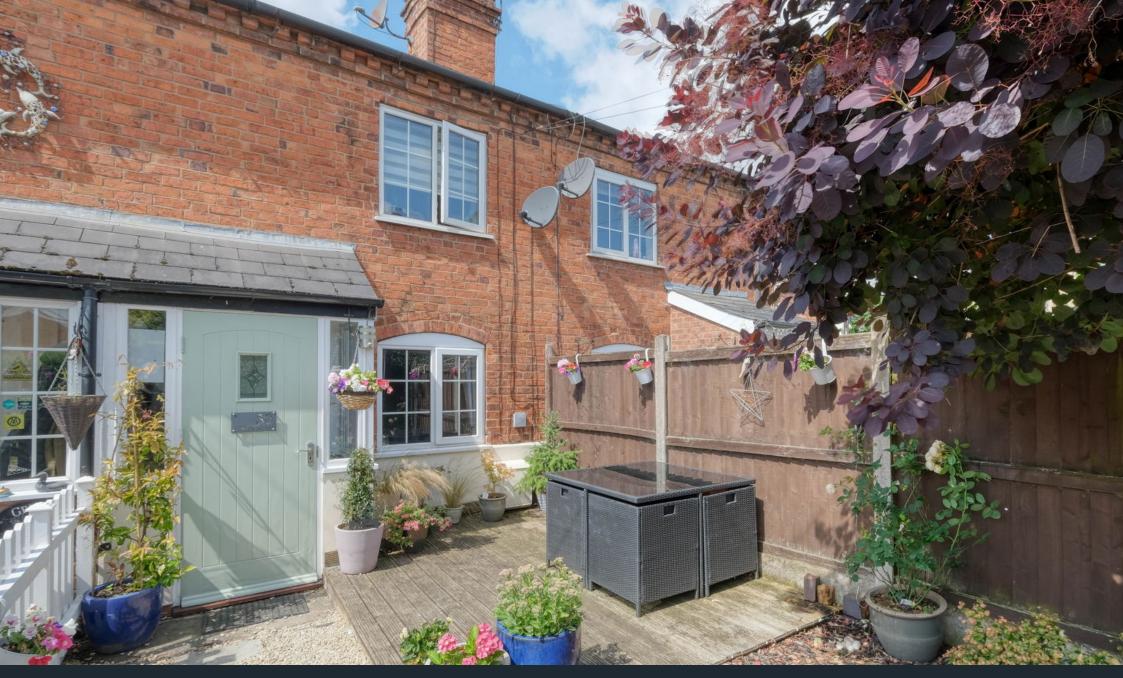

A gated front garden with trees and shrubs greets guests as they approach the quaint home. A pathway leads to decking that's ideal for morning coffee, and the front door.

Step inside and a doorway leads directly into cosy lounge with feature fireplace and built in cupboards. A further door opens up into the kitchen with integrated oven, gas hob and extractor. Towards the rear of the home is a bathroom with shower over bath, and stairs to first floor landing radiating off to master bedroom and bedroom two.

Outside, the property enjoys a rear paved courtyard with lighting and pull out awning, and at the end of the driveway is an entrance to a landscaped 'secret' garden, being mainly laid to lawn with a good sized summerhouse/studio with electrics and fenced boundaries.