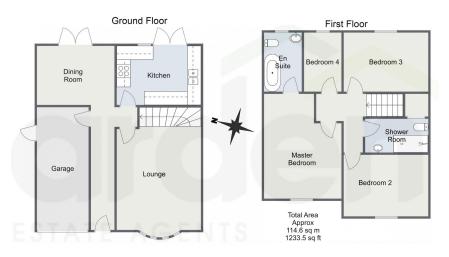

It's who you move with.

Four Bedrooms

Kitchen

Spacious Lounge

• Dining Room

• Ensuite to Master Bedroom • Contemporary Shower Room

Rear Garden

Off Road Parking

• Garage

Close to Amenities

## Rednal Mill Drive, Rednal

For Illustrative purposes only, Decorative finishes, fixtures & fittings do not represent the current state of the property. Measurements are approximate & not to scale.

Introducing a beautifully finished four-bedroom semi-detached property in Rednal, Birmingham. This home features off-road parking for multiple vehicles, a kitchen, a spacious lounge, a dining room, an integral garage, two contemporary bathrooms, and a well-maintained rear garden.