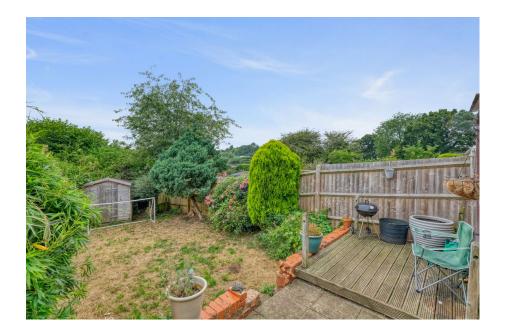

Outside, the property features both front and rear gardens. The lawned front garden includes a paved footpath leading to gated side access. The rear garden offers a combination of paved and decked seating areas, and a lawn with planted borders, all enclosed within fenced boundaries.