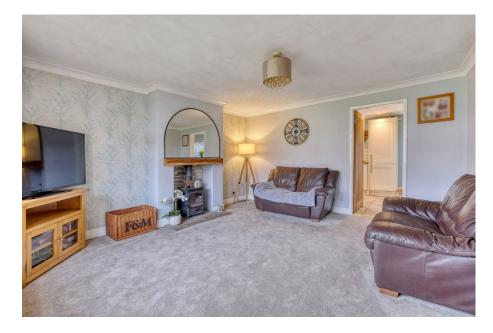

The accommodation briefly comprises an entrance hallway with stairs leading to the first floor. The ground floor features a spacious lounge with a log burner, a well-appointed kitchen/diner with understairs storage and ample room for a dining table and chairs. The kitchen is equipped with a range of fitted wall and base units, an integrated dishwasher, fridge/freezer, and a range oven. A bright conservatory provides additional living space and opens out to the garden. Upstairs, the first floor landing gives access to a master bedroom with built-in airing cupboard storage and ample space for free-standing wardrobes, a second double bedroom, a third bedroom, and a stylish bathroom complete with a clawfoot bath and shower overhead.

Lounge - 4.43m x 4.03m (14'6" x 13'2") max

Kitchen/Diner - 4.97m x 2.73m (16'3" x 8'11")

Conservatory - 4.47m x 2.13m (14'7" x 6'11")

Stairs To First Floor Landing

Master Bedroom - 4m x 4.46m (13'1" x 14'7") max