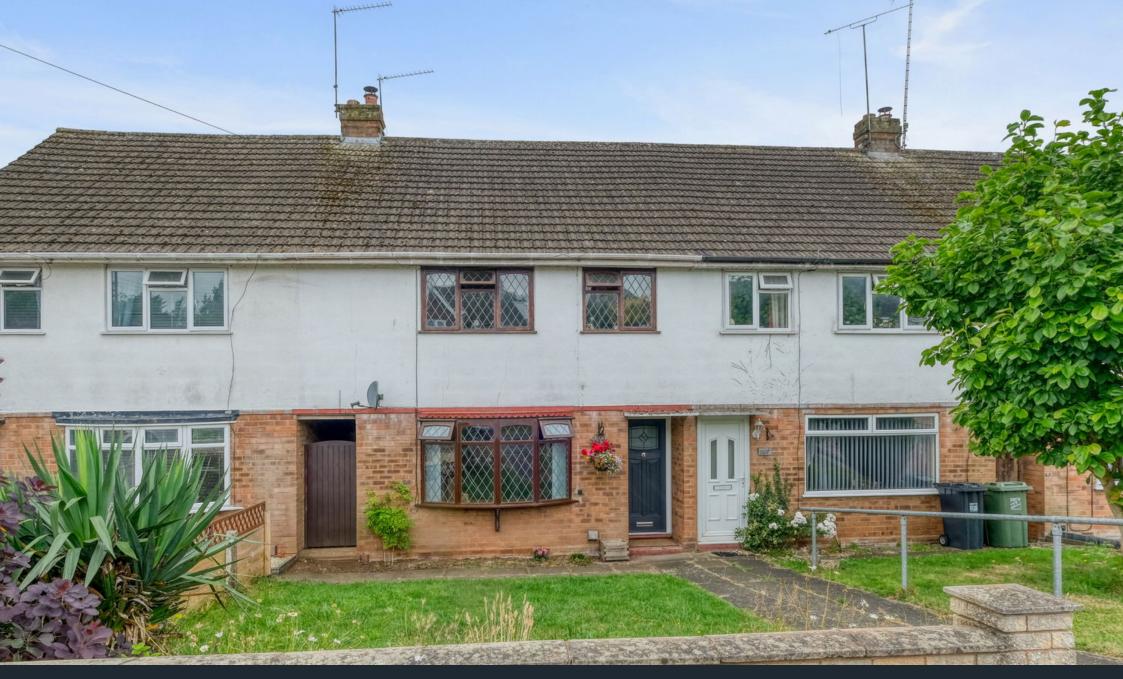

## Mason Road, Headless Cross, Redditch B97 5DS Offers In Region Of £230,000

🍋 3 🚰 1 🚘 1

This beautifully presented three-bedroom mid-terrace home, located in the sought-after area of Headless Cross, offers deceptively spacious living. With well-maintained accommodation throughout and an enclosed rear garden, the property is being sold with no upward chain.

Outside, the property features both front and rear gardens. The lawned front garden includes a paved footpath leading to gated side access. The rear garden offers a combination of paved and decked seating areas, and a lawn with planted borders, all enclosed within fenced boundaries.