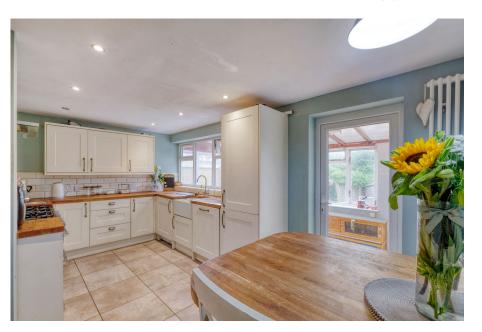

The accommodation briefly comprises an entrance hallway with stairs leading to the first floor. The ground floor features a spacious lounge with a log burner, a well-appointed kitchen/diner with understairs storage and ample room for a dining table and chairs. The kitchen is equipped with a range of fitted wall and base units, an integrated dishwasher, fridge/freezer, and a range oven. A bright conservatory provides additional living space and opens out to the garden. Upstairs, the first floor landing gives access to a master bedroom with built-in airing cupboard storage and ample space for free-standing wardrobes, a second double bedroom, a third bedroom, and a stylish bathroom complete with a clawfoot bath and shower overhead.

Lounge - 4.43m x 4.03m (14'6" x 13'2") max

Kitchen/Diner - 4.97m x 2.73m (16'3" x 8'11")

Conservatory - 4.47m x 2.13m (14'7" x 6'11")

Stairs To First Floor Landing

Master Bedroom - 4m x 4.46m (13'1" x 14'7") max