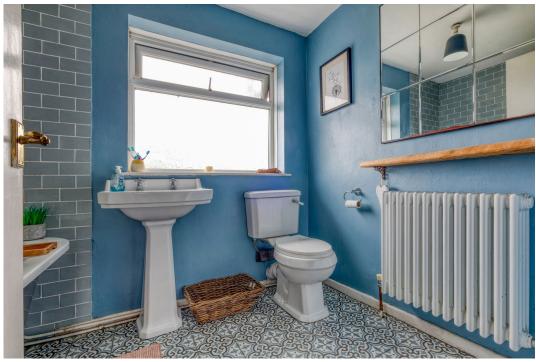

The accommodation briefly comprises an entrance hallway with stairs leading to the first floor. The ground floor features a spacious lounge with a log burner, a well-appointed kitchen/diner with understairs storage and ample room for a dining table and chairs. The kitchen is equipped with a range of fitted wall and base units, an integrated dishwasher, fridge/freezer, and a range oven. A bright conservatory provides additional living space and opens out to the garden. Upstairs, the first floor landing gives access to a master bedroom with built-in airing cupboard storage and ample space for free-standing wardrobes, a second double bedroom, a third bedroom, and a stylish bathroom complete with a clawfoot bath and shower overhead.

Bedroom 2 - 2.94m x 2.76m (9'7" x 9'0") max

Bedroom 3 - 2.74m x 1.93m (8'11" x 6'3")

Bathroom - 2.44m x 1.72m (8'0" x 5'7")

- · Deceptively Spacious Mid-Terrace
- Lounge with Log Burner
- Conservatory
- Front and Rear Gardens