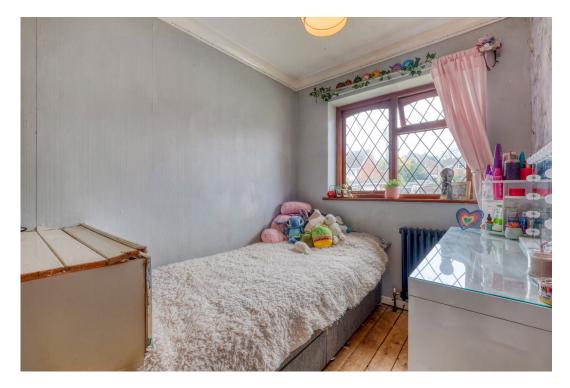

The accommodation briefly comprises an entrance hallway with stairs leading to the first floor. The ground floor features a spacious lounge with a log burner, a well-appointed kitchen/diner with understairs storage and ample room for a dining table and chairs. The kitchen is equipped with a range of fitted wall and base units, an integrated dishwasher, fridge/freezer, and a range oven. A bright conservatory provides additional living space and opens out to the garden. Upstairs, the first floor landing gives access to a master bedroom with built-in airing cupboard storage and ample space for free-standing wardrobes, a second double bedroom, a third bedroom, and a stylish bathroom complete with a clawfoot bath and shower overhead.

Bedroom 2 - 2.94m x 2.76m (9'7" x 9'0") max

Bedroom 3 - 2.74m x 1.93m (8'11" x 6'3")

Bathroom - 2.44m x 1.72m (8'0" x 5'7")

- · Deceptively Spacious Mid-Terrace
- Lounge with Log Burner
- Conservatory
- Front and Rear Gardens