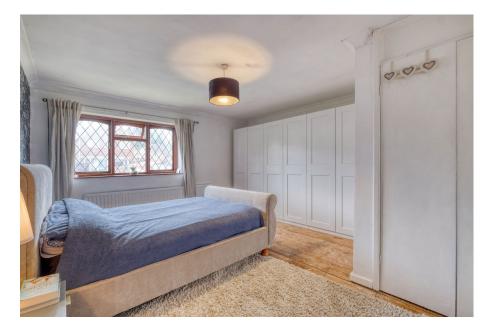

The accommodation briefly comprises an entrance hallway with stairs leading to the first floor. The ground floor features a spacious lounge with a log burner, a well-appointed kitchen/diner with understairs storage and ample room for a dining table and chairs. The kitchen is equipped with a range of fitted wall and base units, an integrated dishwasher, fridge/freezer, and a range oven. A bright conservatory provides additional living space and opens out to the garden. Upstairs, the first floor landing gives access to a master bedroom with built-in airing cupboard storage and ample space for free-standing wardrobes, a second double bedroom, a third bedroom, and a stylish bathroom complete with a clawfoot bath and shower overhead.

Lounge - 4.43m x 4.03m (14'6" x 13'2") max

Kitchen/Diner - 4.97m x 2.73m (16'3" x 8'11")

Conservatory - 4.47m x 2.13m (14'7" x 6'11")

Stairs To First Floor Landing

Master Bedroom - 4m x 4.46m (13'1" x 14'7") max

Bedroom 2 - 2.94m x 2.76m (9'7" x 9'0") max

Bedroom 3 - 2.74m x 1.93m (8'11" x 6'3")

Bathroom - 2.44m x 1.72m (8'0" x 5'7")

- · Deceptively Spacious Mid-Terrace
- Lounge with Log Burner
- Conservatory
- Front and Rear Gardens