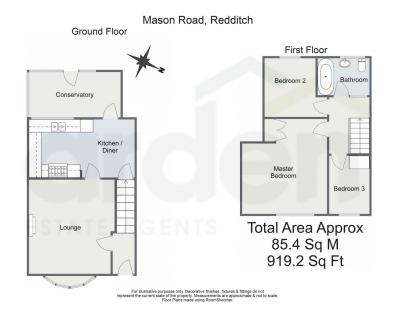

The accommodation briefly comprises an entrance hallway with stairs leading to the first floor. The ground floor features a spacious lounge with a log burner, a well-appointed kitchen/diner with understairs storage and ample room for a dining table and chairs. The kitchen is equipped with a range of fitted wall and base units, an integrated dishwasher, fridge/freezer, and a range oven. A bright conservatory provides additional living space and opens out to the garden. Upstairs, the first floor landing gives access to a master bedroom with built-in airing cupboard storage and ample space for free-standing wardrobes, a second double bedroom, a third bedroom, and a stylish bathroom complete with a clawfoot bath and shower overhead.

Lounge - 4.43m x 4.03m (14'6" x 13'2") max

Kitchen/Diner - 4.97m x 2.73m (16'3" x 8'11")

Conservatory - 4.47m x 2.13m (14'7" x 6'11")

Stairs To First Floor Landing

Master Bedroom - 4m x 4.46m (13'1" x 14'7") max

Bedroom 2 - 2.94m x 2.76m (9'7" x 9'0") max

Bedroom 3 - 2.74m x 1.93m (8'11" x 6'3")

Bathroom - 2.44m x 1.72m (8'0" x 5'7")

- · Deceptively Spacious Mid-Terrace
- Lounge with Log Burner
- Conservatory
- Front and Rear Gardens