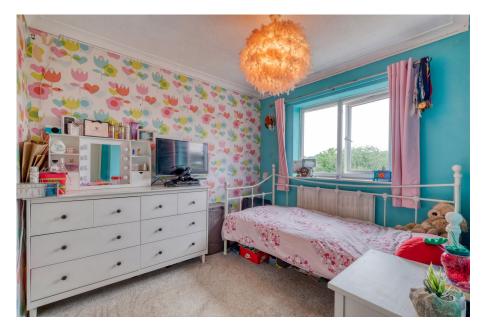

The accommodation briefly comprises an entrance hallway with stairs leading to the first floor. The ground floor features a spacious lounge with a log burner, a well-appointed kitchen/diner with understairs storage and ample room for a dining table and chairs. The kitchen is equipped with a range of fitted wall and base units, an integrated dishwasher, fridge/freezer, and a range oven. A bright conservatory provides additional living space and opens out to the garden. Upstairs, the first floor landing gives access to a master bedroom with built-in airing cupboard storage and ample space for free-standing wardrobes, a second double bedroom, a third bedroom, and a stylish bathroom complete with a clawfoot bath and shower overhead.

Bedroom 2 - 2.94m x 2.76m (9'7" x 9'0") max

Bedroom 3 - 2.74m x 1.93m (8'11" x 6'3")

Bathroom - 2.44m x 1.72m (8'0" x 5'7")

- · Deceptively Spacious Mid-Terrace
- Lounge with Log Burner
- Conservatory
- Front and Rear Gardens