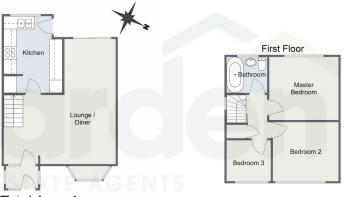

## Caynham Close, Winyates West, Redditch Ground Floor

Total Area Approx 65.2 Sq M 701.8 Sq Ft

> For illustrative purposes only. Decorative finishes, fixtures & fittings do not present the current state of the property. Measurements are approximate & not to scale