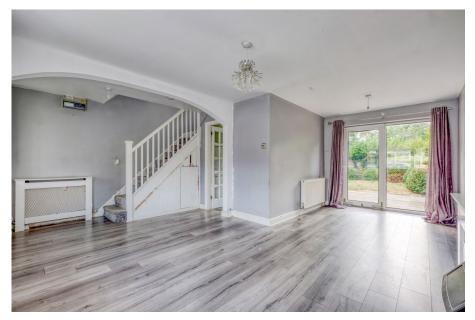

## Caynham Close, Winyates West, Redditch B98 0JF Offers In Region Of £230,000

A neatly presented three bedroom semi-detached property, being sold with no upward chain, situated in Winyates West.

Upon entry, a porch leads into a L-shaped lounge and dining area featuring a bay window. The kitchen offers ample cabinets, wall units, and space for appliances. Upstairs, there are two double bedrooms and a third single bedroom. The bathroom features a bathtub with an overhead shower.

## **Room Dimensions -**

**Lounge Diner** - 5.84m x 5.24m (19'1" x 17'2") max

**Kitchen** - 3.59m x 2.69m (11'9" x 8'9") max

Stairs To First Floor Landing

Master Bedroom - 3.24m x 2.95m (10'7" x 9'8")

**Bedroom 2** - 3.07m x 2.76m (10'0" x 9'0")