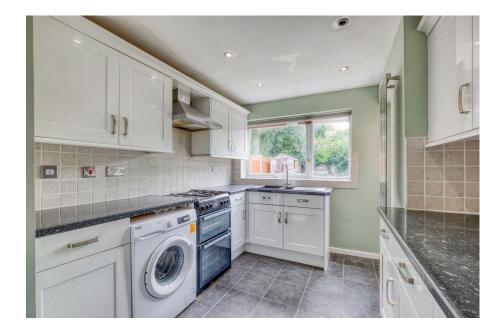

## Caynham Close, Winyates West, Redditch B98 0JF Offers In Region Of £230,000

A neatly presented three bedroom semi-detached property, being sold with no upward chain, situated in Winyates West.

Upon entry, a porch leads into a L-shaped lounge and dining area featuring a bay window. The kitchen offers ample cabinets, wall units, and space for appliances. Upstairs, there are two double bedrooms and a third single bedroom. The bathroom features a bathtub with an overhead shower.

## **Room Dimensions -**

**Lounge Diner** - 5.84m x 5.24m (19'1" x 17'2") max

**Kitchen** - 3.59m x 2.69m (11'9" x 8'9") max

Stairs To First Floor Landing

Master Bedroom - 3.24m x 2.95m (10'7" x 9'8")

**Bedroom 2** - 3.07m x 2.76m (10'0" x 9'0")