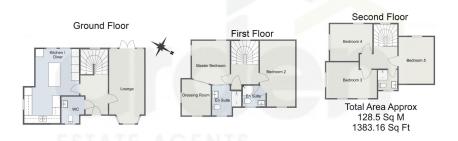

It's who you move with.

Five Bedrooms

 Contemporary Kitchen with Integrated Appliances

• Lounge with a Bay Window

Downstairs WC

· Shared Shower Room

Two Ensuites

Off Road Parking

Front and Rear Garden

For illustrative purposes only. Decorative finishes, fixtures & fittings do not represent the current state of the property. Measurements are approximate & not to scal

Presenting a stunning and stylish five-bedroom detached house in the sought-after area of Northfield, Birmingham. This contemporary home features a sleek modern kitchen, a spacious lounge, and a luxurious master bedroom complete with a dressing room and en suite. Additional highlights include a convenient downstairs WC, a low-maintenance rear garden with a built-in bar, and a driveway providing ample off-road parking.