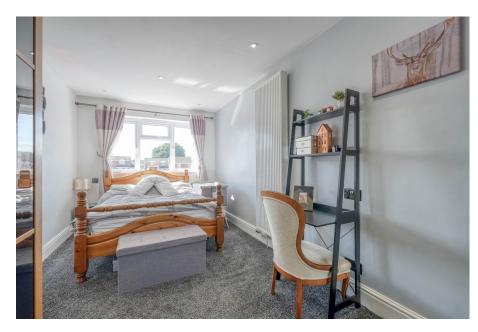

## Stairs To First Floor

Master Bedroom 5.25m x 2.62m (17'2" x 8'7")

En Suite 2.39m x 2.1m (7'10" x 6'10")

Bedroom 2 3.93m x 2.64m (12'10" x 8'7") max

Bedroom 3 2.06m x 2.34m (6'9" x 7'8")

Bathroom 3.78m x 1.8m (12'4" x 5'10") max