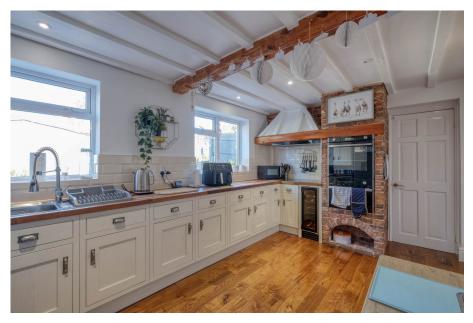

## **Ground Floor**

Lounge 4.23m x 3.59m (13'10" x 11'9") max

Kitchen/Diner 4.73m x 3.07m (15'6" x 10'0")

Utility Room 3m x 2.46m (9'10" x 8'0") max

WC 0.87m x 1.43m (2'10" x 4'8")

Garage 2.5m x 5.3m (8'2" x 17'4")