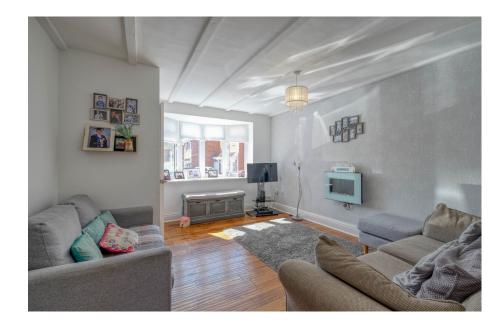

## **Ground Floor**

Lounge 4.23m x 3.59m (13'10" x 11'9") max

Kitchen/Diner 4.73m x 3.07m (15'6" x 10'0")

Utility Room 3m x 2.46m (9'10" x 8'0") max

WC 0.87m x 1.43m (2'10" x 4'8")

Garage 2.5m x 5.3m (8'2" x 17'4")