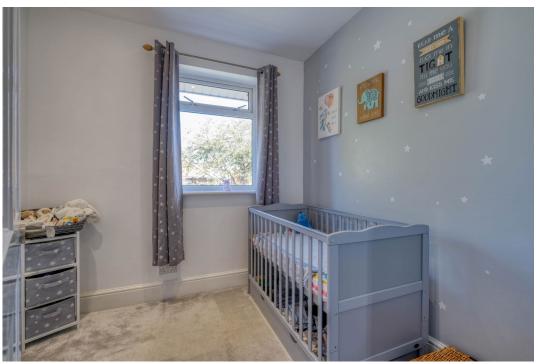

## Stairs To First Floor

Master Bedroom 5.25m x 2.62m (17'2" x 8'7")

En Suite 2.39m x 2.1m (7'10" x 6'10")

Bedroom 2 3.93m x 2.64m (12'10" x 8'7") max

Bedroom 3 2.06m x 2.34m (6'9" x 7'8")

Bathroom 3.78m x 1.8m (12'4" x 5'10") max