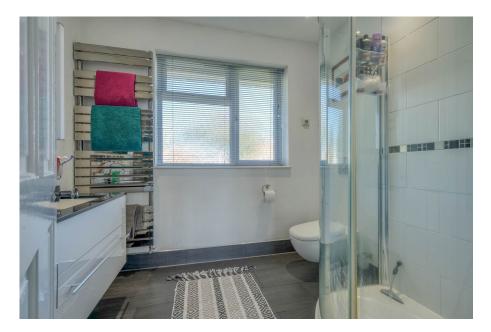

## Stairs To First Floor

Master Bedroom 5.25m x 2.62m (17'2" x 8'7")

En Suite 2.39m x 2.1m (7'10" x 6'10")

Bedroom 2 3.93m x 2.64m (12'10" x 8'7") max

Bedroom 3 2.06m x 2.34m (6'9" x 7'8")

Bathroom 3.78m x 1.8m (12'4" x 5'10") max