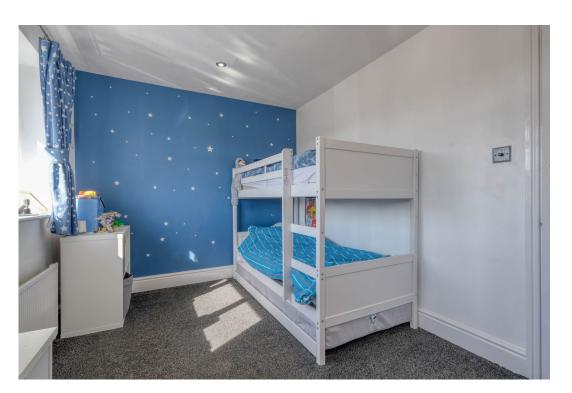

## Stairs To First Floor

Master Bedroom 5.25m x 2.62m (17'2" x 8'7")

En Suite 2.39m x 2.1m (7'10" x 6'10")

Bedroom 2 3.93m x 2.64m (12'10" x 8'7") max

Bedroom 3 2.06m x 2.34m (6'9" x 7'8")

Bathroom 3.78m x 1.8m (12'4" x 5'10") max