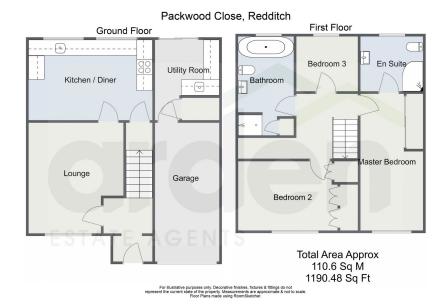

## **Ground Floor**

Lounge 4.23m x 3.59m (13'10" x 11'9") max

Kitchen/Diner 4.73m x 3.07m (15'6" x 10'0")

Utility Room 3m x 2.46m (9'10" x 8'0") max

WC 0.87m x 1.43m (2'10" x 4'8")

Garage 2.5m x 5.3m (8'2" x 17'4")

## Stairs To First Floor

Master Bedroom 5.25m x 2.62m (17'2" x 8'7")

En Suite 2.39m x 2.1m (7'10" x 6'10")

Bedroom 2 3.93m x 2.64m (12'10" x 8'7") max

Bedroom 3 2.06m x 2.34m (6'9" x 7'8")

Bathroom 3.78m x 1.8m (12'4" x 5'10") max