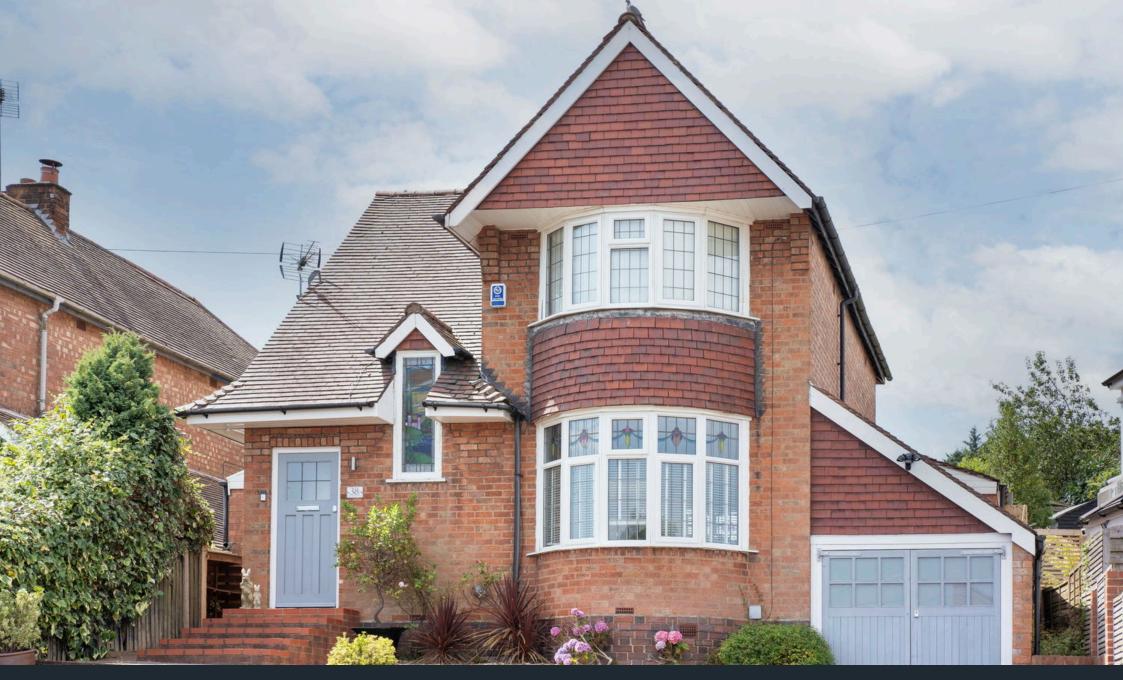

## **38 Reservoir Road, Cofton Hackett, B45 8PN** Offers Over £575,000

**⊨** 3 **⊢** 2 **⊡** 2

## Summary

An outstanding contemporary home enjoying almost 1,500 sq. ft of accommodation including a magnificent open aspect kitchen/ dining/family room, generous living room with double sided wood burner, bathroom and en suite, garage and a beautiful SOUTH WESTERLY rear garden. The property is set in an elevated position upon a highly desirable road in Cofton Hackett, within walking distance to the Lickey Hills Country Park.

## Outside

Externally, the property features a magnificent south westerly tiered rear garden enjoying a patio seating area with raised feature pond, steps ascending to a sizeable lawn with a range of shrubs, the recent addition of a raised decked seating area and shed. At the front, parking includes a driveway suitable for three vehicles and also provides access to the garage.