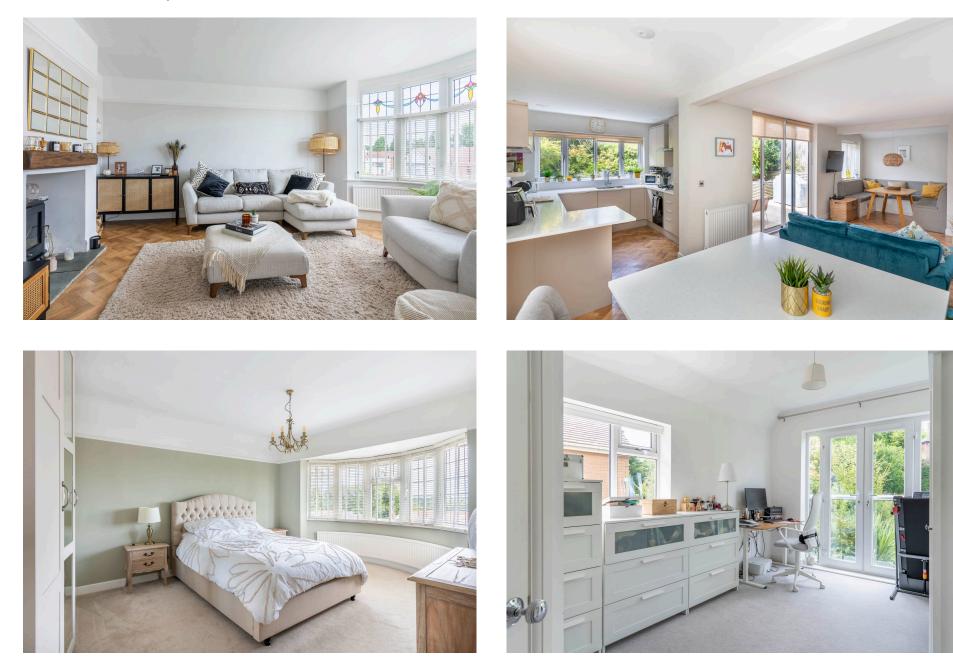

## Description

The accommodation comprises: Entrance hall with two stained glass windows and under stairs storage cupboard, generous lounge enjoying a double sided wood burning stove and bay window and a stylish open aspect lounge/dining room/kitchen with sliding patio door to the garden and adjoining utility. Integrated kitchen appliances include a BOSCH double oven, gas hob, extractor fan, dishwasher, fridge/freezer and wine fridge. The ground floor is fitted throughout with Karndean parquet flooring.

The first floor offers a double bedroom with inward opening french doors, glass juliet balcony and en suite shower room, large double bedroom with fitted wardrobes and bay window, third double bedroom overlooking the garden and stunning contemporary bathroom.

Double Sided Wood Burner

- Stunning Contemporary Bathroom
- Driveway and Garage

For more information on this house or to arrange a viewing please call the office on: 0121 447 8300

Alternatively, you can scan the QR to view all of the details of this property online.