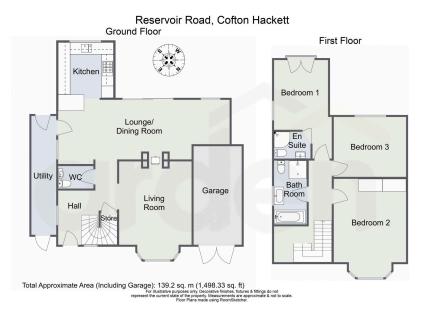

## Description

The accommodation comprises: Entrance hall with two stained glass windows and under stairs storage cupboard, generous lounge enjoying a double sided wood burning stove and bay window and a stylish open aspect lounge/dining room/kitchen with sliding patio door to the garden and adjoining utility. Integrated kitchen appliances include a BOSCH double oven, gas hob, extractor fan, dishwasher, fridge/freezer and wine fridge. The ground floor is fitted throughout with Karndean parquet flooring.

The first floor offers a double bedroom with inward opening french doors, glass juliet balcony and en suite shower room, large double bedroom with fitted wardrobes and bay window, third double bedroom overlooking the garden and stunning contemporary bathroom.

The property also benefits from approved planning permission (just lapsed in August 2024) for an additional room with shower room to be added over the garage. Ref: 21/01322/FUL via https://publicaccess.bromsgroveandredditch.gov.uk/online-applications/