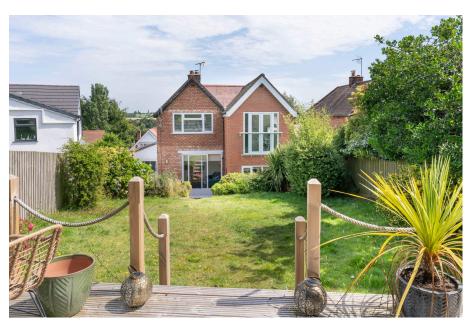

## Summary

An outstanding contemporary home enjoying almost 1,500 sq. ft of accommodation including a magnificent open aspect kitchen/ dining/family room, generous living room with double sided wood burner, bathroom and en suite, garage and a beautiful SOUTH WESTERLY rear garden. The property is set in an elevated position upon a highly desirable road in Cofton Hackett, within walking distance to the Lickey Hills Country Park.

## Outside

Externally, the property features a magnificent south westerly tiered rear garden enjoying a patio seating area with raised feature pond, steps ascending to a sizeable lawn with a range of shrubs, the recent addition of a raised decked seating area and shed. At the front, parking includes a driveway suitable for three vehicles and also provides access to the garage.