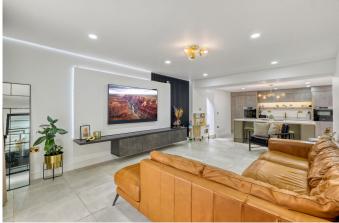

## Cranham Close, Headless Cross, Redditch B97 5AZ

Offers Over £425,000

- · Superbly Presented Detached Home
- Open Plan Living and Contemporary Kitchen
- · Utility Room and Study
- Low Maintenance Rear Garden
- · Viewing Highly Recommended

- · Four Bedrooms
- Main Bathroom, En-Suite Shower Room and Guest WC
- · Stylish Interiors
- · Ample Off Road Parking
- Popular Location

This superbly presented and deceptively spacious four-bedroom detached home is ideally situated in the desirable area of Headless Cross. With its much improved, modern stylish interiors, this property provides inviting and contemporary living spaces, a low maintenance rear garden and ample off-road parking, accommodating several vehicles.