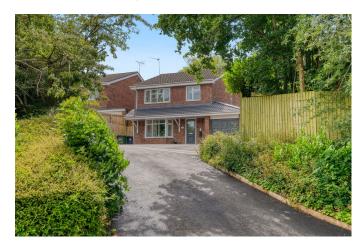

## Cranham Close, Headless Cross, Redditch B97 5AZ

Offers Over £425,000

- · Superbly Presented Detached Home
- Open Plan Living and Contemporary Kitchen
- · Utility Room and Study
- Low Maintenance Rear Garden
- · Viewing Highly Recommended

- · Four Bedrooms
- Main Bathroom, En-Suite Shower Room and Guest WC
- · Stylish Interiors
- · Ample Off Road Parking
- Popular Location

This superbly presented and deceptively spacious four-bedroom detached home is ideally situated in the desirable area of Headless Cross. With its much improved, modern stylish interiors, this property provides inviting and contemporary living spaces, a low maintenance rear garden and ample off-road parking, accommodating several vehicles.