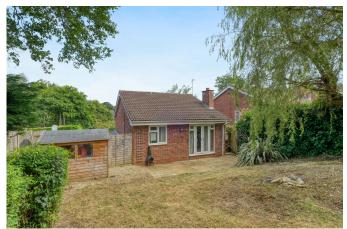

## Cranham Close, Headless Cross, Redditch B97 5AZ

Offers Over £425,000

- · Superbly Presented Detached Home
- Open Plan Living and Contemporary Kitchen
- · Utility Room and Study
- Low Maintenance Rear Garden
- · Viewing Highly Recommended

- · Four Bedrooms
- Main Bathroom, En-Suite Shower Room and Guest WC
- · Stylish Interiors
- · Ample Off Road Parking
- Popular Location

This superbly presented and deceptively spacious four-bedroom detached home is ideally situated in the desirable area of Headless Cross. With its much improved, modern stylish interiors, this property provides inviting and contemporary living spaces, a low maintenance rear garden and ample off-road parking, accommodating several vehicles.