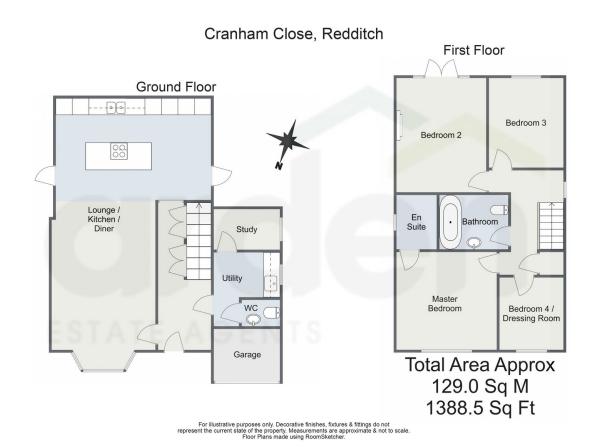

## Cranham Close, Headless Cross, Redditch B97 5AZ

Offers Over £425,000

- · Superbly Presented Detached Home
- Open Plan Living and Contemporary Kitchen
- · Utility Room and Study
- Low Maintenance Rear Garden
- · Viewing Highly Recommended

- · Four Bedrooms
- Main Bathroom, En-Suite Shower Room and Guest WC
- · Stylish Interiors
- · Ample Off Road Parking
- Popular Location

This superbly presented and deceptively spacious four-bedroom detached home is ideally situated in the desirable area of Headless Cross. With its much improved, modern stylish interiors, this property provides inviting and contemporary living spaces, a low maintenance rear garden and ample off-road parking, accommodating several vehicles.